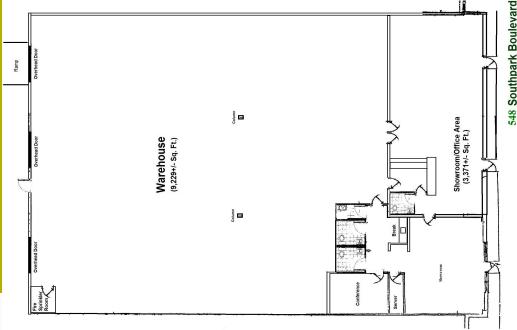

Close to retail stores & restaurants

Build to Suit options

Fielding Quarles fquarles@roslynfarmcorp.com

Phone: 804.526.0820

Fax: 804.526.0931 www.roslynfarmcorp.com

- 12,600 total sq. ft. broken up between 3,371 sq. ft. of office & 9,229 of warehouse
- Central Location Near Southpark Mall and Fort Lee
- Number of Docks: 2 with 1 drive-in bay
- 2 showrooms, counter area, 1 large
  conference room, 2 private bathrooms & a breakroom