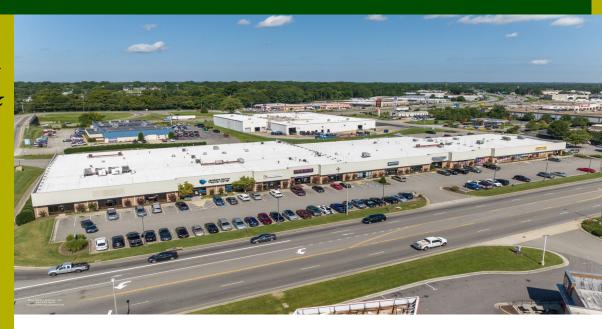

## East Roslyn Business Center 548 Southpark Blvd. Colonial Heights, VA

Flex Space with I-95 visibility, exit 53 (111,000VPD) & directly off Southpark Blvd (51,000VPD)

Adjacent tenants are a mix of local & national retailers

Close to retail stores & restaurants

Build to Suit options

Fielding Quarles fquarles@roslynfarmcorp.com

Phone: 804.526.0820

Fax: 804.526.0931 www.roslynfarmcorp.com

- 12,600 total sq. ft. broken up between 3,371 sq. ft. of office & 9,229 of warehouse
- Central Location Near Southpark Mall and Fort Lee
- Number of Docks: 2 with 1 drive-in bay
- 2 showrooms, counter area, 1 large
  conference room, 2 private bathrooms & a breakroom