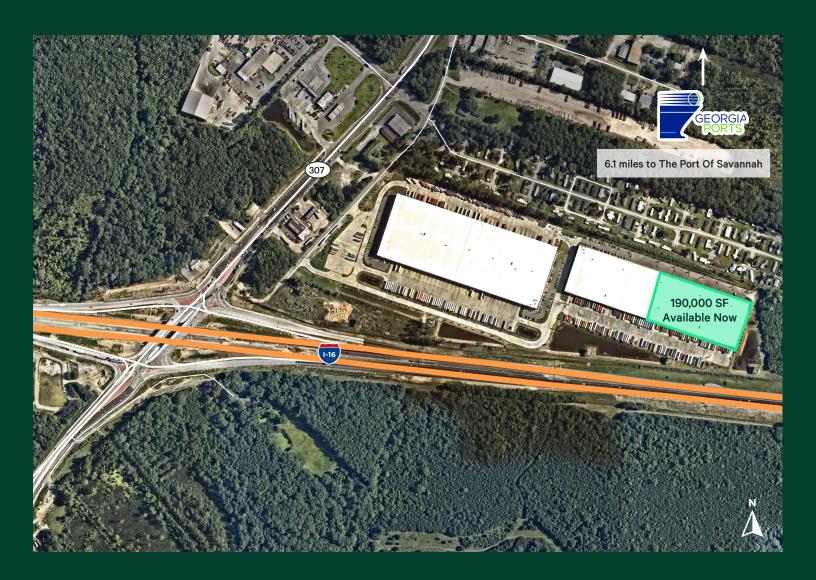

-----------------------------------------------------------|------------------------------|
| Sublease Space: 190,000 SF | Auto Parking: 125                                                                | Column Spacing: 53' w x 50'd |
| Class: A                   | Trailer Parking: 43                                                              | Sprinkler: ESFR              |
| Warehouse Office: 2,042 SF | Dock Doors: 37 (40,000 lb<br>mechanical pit levelers, Z-bars, and<br>dock seals) | Floor Slab: 6"               |
| Clear Height: 32'          |                                                                                  |                              |

#### Office Plan

2,042 SF Available



### Interior Photos







#### **Prime Location**

6.1 Miles To The Port Of Savannah



#### **Contact Us**

Bill Sparks, SIOR Executive Vice President +1 912 659 1147 bill.sparks@cbre.com CBRE, Inc. 144 Habersham Street Savannah, GA 31401 +1 912 228 3528

© 2024 CBRE, Inc. All rights reserved. This information has been obtained from sources believed reliable, but has not been verified for accuracy or completeness. You should conduct a careful, independent investigation of the property and verify all information. Any reliance on this information is solely at your own risk. CBRE and the CBRE logo are service marks of CBRE, Inc. All other marks displayed on this document are the property of their respective owners, and the use of such logos does not imply any affiliation with or endorsement of CBRE. Photos herein are the property of their respective owners. Use of these image