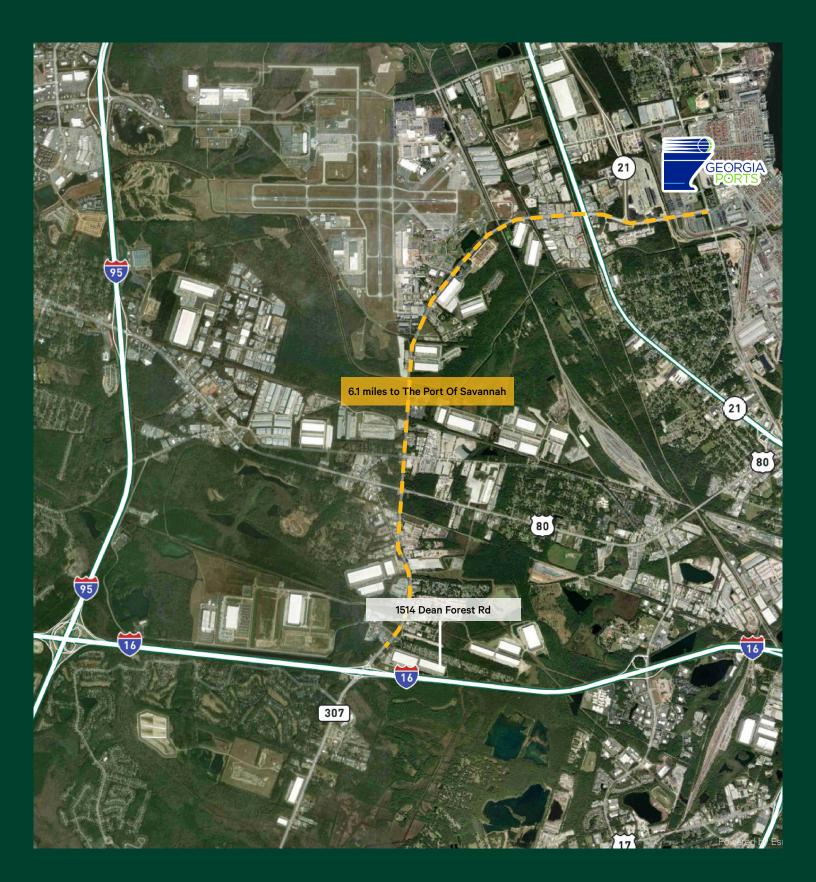

# 1514 Old Dean Forest Road - B

190,000 SF Warehouse/Distribution

Available Now - Term Through 9/30/2027

Located 6.1 Miles From The Port of Savannah



## **Location Map**



#### Site Plan



| Specs                      |                                                                                  |                              |
|----------------------------|----------------------------------------------------------------------------------|------------------------------|
| Sublease Space: 190,000 SF | Auto Parking: 125                                                                | Column Spacing: 53' w x 50'd |
| Class: A                   | Trailer Parking: 43                                                              | Sprinkler: ESFR              |
| Warehouse Office: 2,042 SF | Dock Doors: 37 (40,000 lb<br>mechanical pit levelers, Z-bars, and<br>dock seals) | Floor Slab: 6"               |
| Clear Height: 32'          |