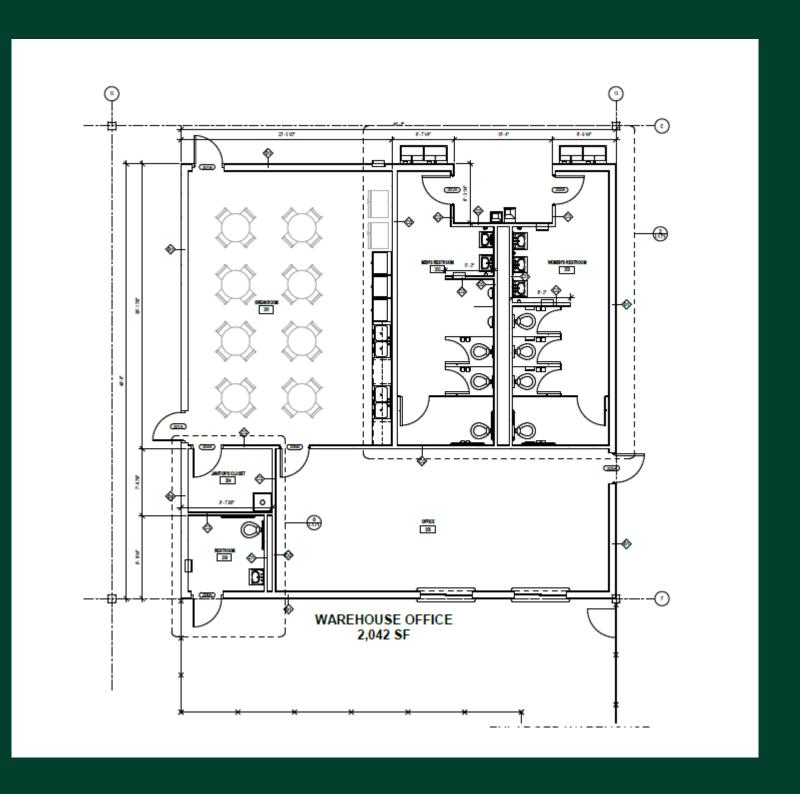

|                              |
|----------------------------|----------------------------------------------------------------------------------|------------------------------|
| Sublease Space: 190,000 SF | Auto Parking: 125                                                                | Column Spacing: 53' w x 50'd |
| Class: A                   | Trailer Parking: 43                                                              | Sprinkler: ESFR              |
| Warehouse Office: 2,042 SF | Dock Doors: 37 (40,000 lb<br>mechanical pit levelers, Z-bars, and<br>dock seals) | Floor Slab: 6"               |
| Clear Height: 32'          |                                                                                  |                              |

#### Office Plan

2,042 SF Available



### Interior Photos







#### **Prime Location**

6.1 Miles To The Port Of Savannah



#### **Contact Us**

Bill Sparks, SIOR Executive Vice President +1 912 659 1147 bill.sparks@cbre.com CBRE, Inc. 144 Habersham Street Savannah, GA 31401 +1 912 228 3528

© 2024 CBRE, Inc. All rights reserved. This information has been obtained from sources believed reliable, but has not been verified for accuracy or completeness. You should conduct a careful, independent investigation of the property and verify all information. Any reliance on this information is solely at your own risk. CBRE and the CBRE logo are service marks of CBRE, Inc. All other marks displayed on this document are the property of their respective owners, and the use of such logos does not imply any affiliation with or endorseme