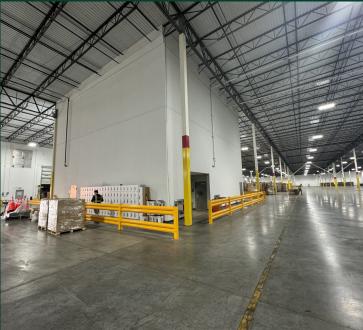

|
|----------------------------|----------------------------------------------------------------------------------|------------------------------|
| Sublease Space: 190,000 SF | Auto Parking: 125                                                                | Column Spacing: 53' w x 50'd |
| Class: A                   | Trailer Parking: 43                                                              | Sprinkler: ESFR              |
| Warehouse Office: 2,042 SF | Dock Doors: 37 (40,000 lb<br>mechanical pit levelers, Z-bars, and<br>dock seals) | Floor Slab: 6"               |
| Clear Height: 32'          |                                                                                  |                              |

#### Office Plan

2,042 SF Available



### Interior Photos







#### **Prime Location**

6.1 Miles To The Port Of Savannah



#### **Contact Us**

Bill Sparks, SIOR Executive Vice President +1 912 659 1147 bill.sparks@cbre.com CBRE, Inc. 144 Habersham Street Savannah, GA 31401 +1 912 228 3528

© 2024 CBRE, Inc. All rights reserved. This information has been obtained from sources believed reliable, but has not been verified for accuracy or completeness. You should conduct a careful, independent investigation of the property and verify all information. Any reliance on this information is solely at your own risk. CBRE and the CBRE logo are service marks of CBRE, Inc. All other marks displayed on this document are the property of their respective owners, and the use of such logos does not imply any affiliation with or endorsement of CBRE. Photos herein