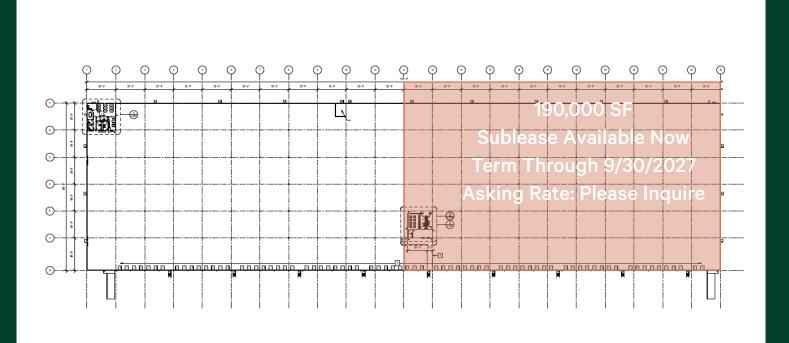

#### Site Plan

| Specs                      |                                                                                  |                              |
|----------------------------|----------------------------------------------------------------------------------|------------------------------|
| Sublease Space: 190,000 SF | Auto Parking: 125                                                                | Column Spacing: 53' w x 50'd |
| Class: A                   | Trailer Parking: 43                                                              | Sprinkler: ESFR              |
| Warehouse Office: 2,042 SF | Dock Doors: 37 (40,000 lb<br>mechanical pit levelers, Z-bars, and<br>dock seals) | Floor Slab: 6"               |
| Clear Height: 32'          |                                                                                  |                              |

#### Office Plan

2,042 SF Available