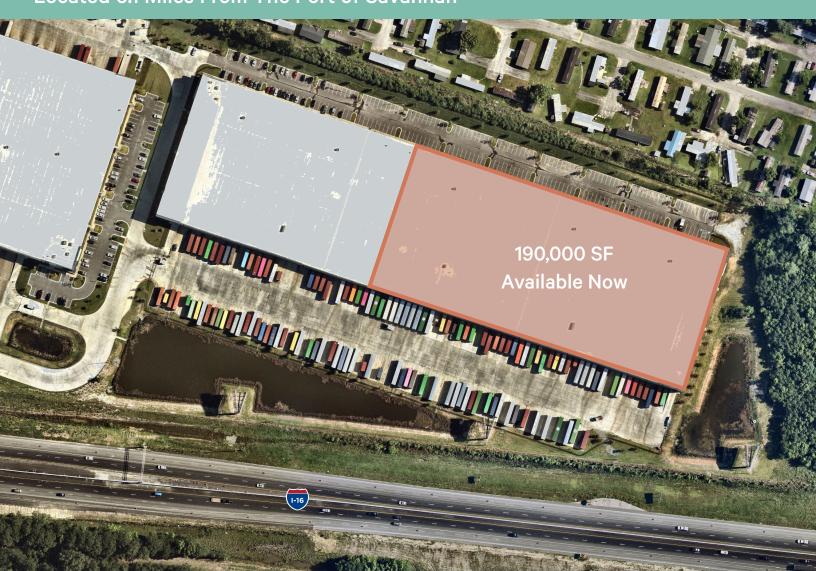

# 1514 Old Dean Forest Road - B

190,000 SF Warehouse/Distribution

Available Now - Term Through 9/30/2027

Located 6.1 Miles From The Port of Savannah

#### Site Plan

| Specs                      |                                                                                  |                              |
|----------------------------|----------------------------------------------------------------------------------|------------------------------|
| Sublease Space: 190,000 SF | Auto Parking: 125                                                                | Column Spacing: 53' w x 50'd |
| Class: A                   | Trailer Parking: 43                                                              | Sprinkler: ESFR              |
| Warehouse Office: 2,042 SF | Dock Doors: 37 (40,000 lb<br>mechanical pit levelers, Z-bars, and<br>dock seals) | Floor Slab: 6"               |
| Clear Height: 32'          |                                                                                  |                              |