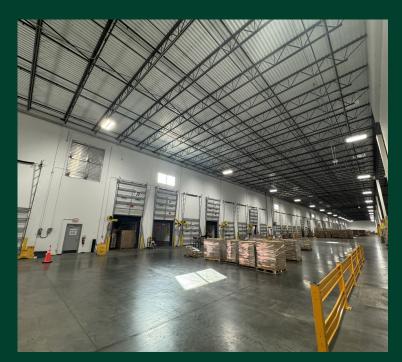

|
|----------------------------|----------------------------------------------------------------------------------|------------------------------|
| Sublease Space: 190,000 SF | Auto Parking: 125                                                                | Column Spacing: 53' w x 50'd |
| Class: A                   | Trailer Parking: 43                                                              | Sprinkler: ESFR              |
| Warehouse Office: 2,042 SF | Dock Doors: 37 (40,000 lb<br>mechanical pit levelers, Z-bars, and<br>dock seals) | Floor Slab: 6"               |
| Clear Height: 32'          |                                                                                  |                              |

#### Office Plan

2,042 SF Available



### Interior Photos







#### **Prime Location**

6.1 Miles To The Port Of Savannah



#### **Contact Us**

Bill Sparks, SIOR Executive Vice President +1 912 659 1147 bill.sparks@cbre.com CBRE, Inc. 144 Habersham Street Savannah, GA 31401 +1 912 228 3528

© 2024 CBRE, Inc. All rights reserved. This information has been obtained from sources believed reliable, but has not been verified for accuracy or completeness. You should conduct a careful, independent investigation of the property and verify all information. Any reliance on this information is solely at your own risk. CBRE and the CBRE logo are service marks of CBRE, Inc. All other marks displayed on this document are the property of their respective owners, and the use of such logos does not imply any affiliation with or endorsement of CBRE. Photos here