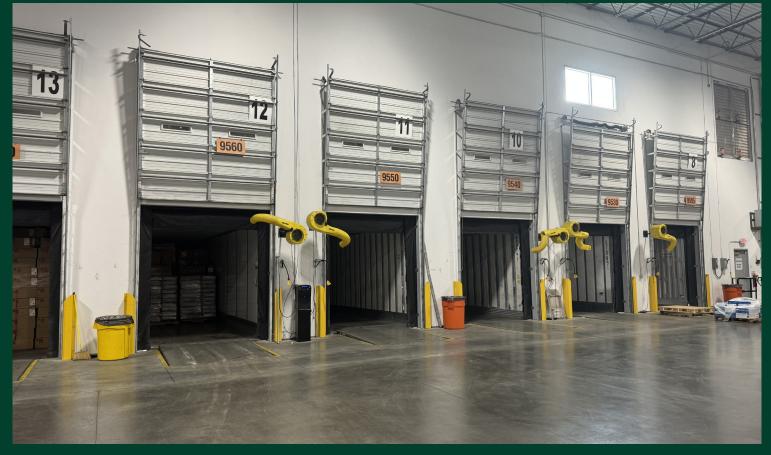

#### Site Plan

| Specs                      |                                                                                  |                              |
|----------------------------|----------------------------------------------------------------------------------|------------------------------|
| Sublease Space: 190,000 SF | Auto Parking: 125                                                                | Column Spacing: 53' w x 50'd |
| Class: A                   | Trailer Parking: 43                                                              | Sprinkler: ESFR              |
| Warehouse Office: 2,042 SF | Dock Doors: 37 (40,000 lb<br>mechanical pit levelers, Z-bars, and<br>dock seals) | Floor Slab: 6"               |
| Clear Height: 32'          |                                                                                  |                              |

### Interior Photos