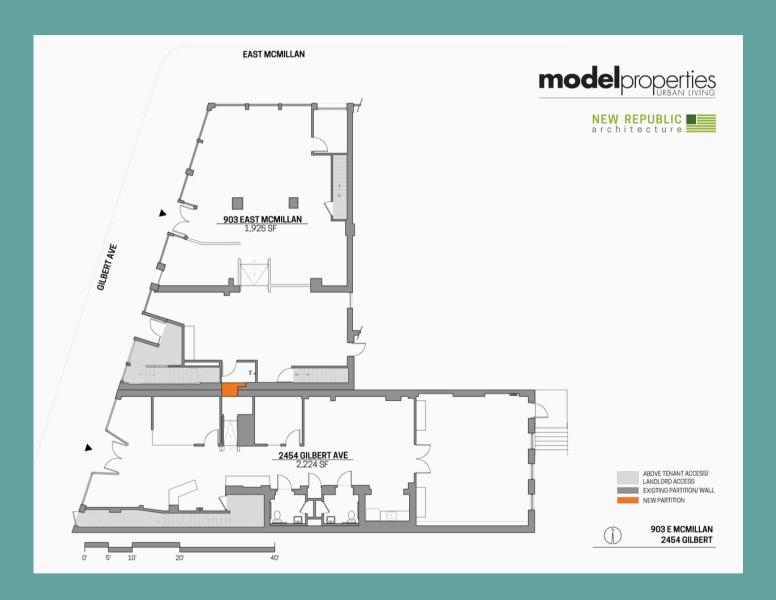

# COMMERCIAL SPACES AVAILABLE

E McMillan & Gilbert Ave - 2 Units for Lease

CONTACT ALEX:

azyndorf@modelgroup.net

4000 square feet of combined retail space is currently being used as an office but can be leased as two separate commercial storefronts.

#### SUITE A - 903 E MCMILLAN - 1,925 SQFT

- white box retail space
- · will need built out restrooms and flooring
- requires tenant with active use and hours

### SUITE B - 2454 GILBERT AVE - 2,224 SQFT

- white box office space
- built out restrooms, kitchenette
- offices/conference room

Both suites are whitebox and are asking \$20/SQFT