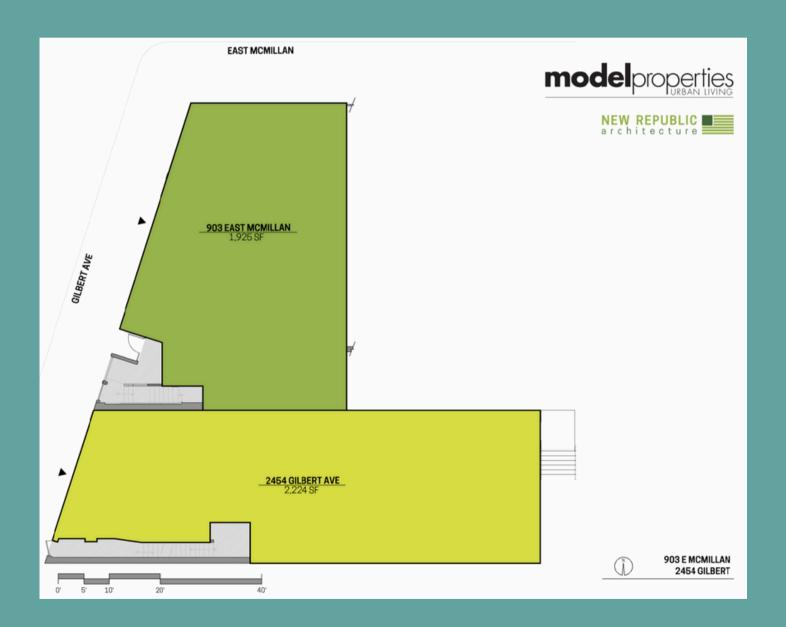

# COMMERCIAL SPACES AVAILABLE

E McMillan & Gilbert Ave - 2 Units for Lease

CONTACT ALEX:

azyndorf@modelgroup.net

4000 square feet of combined retail space is currently being used as an office but can be leased as two separate commercial storefronts.

#### SUITE A - 903 E MCMILLAN - 1,925 SQFT

- white box retail space
- · will need built out restrooms and flooring
- requires tenant with active use and hours

### SUITE B - 2454 GILBERT AVE - 2,224 SQFT

- white box office space
- built out restrooms, kitchenette
- offices/conference room

Both suites are whitebox and are asking \$20/SQFT