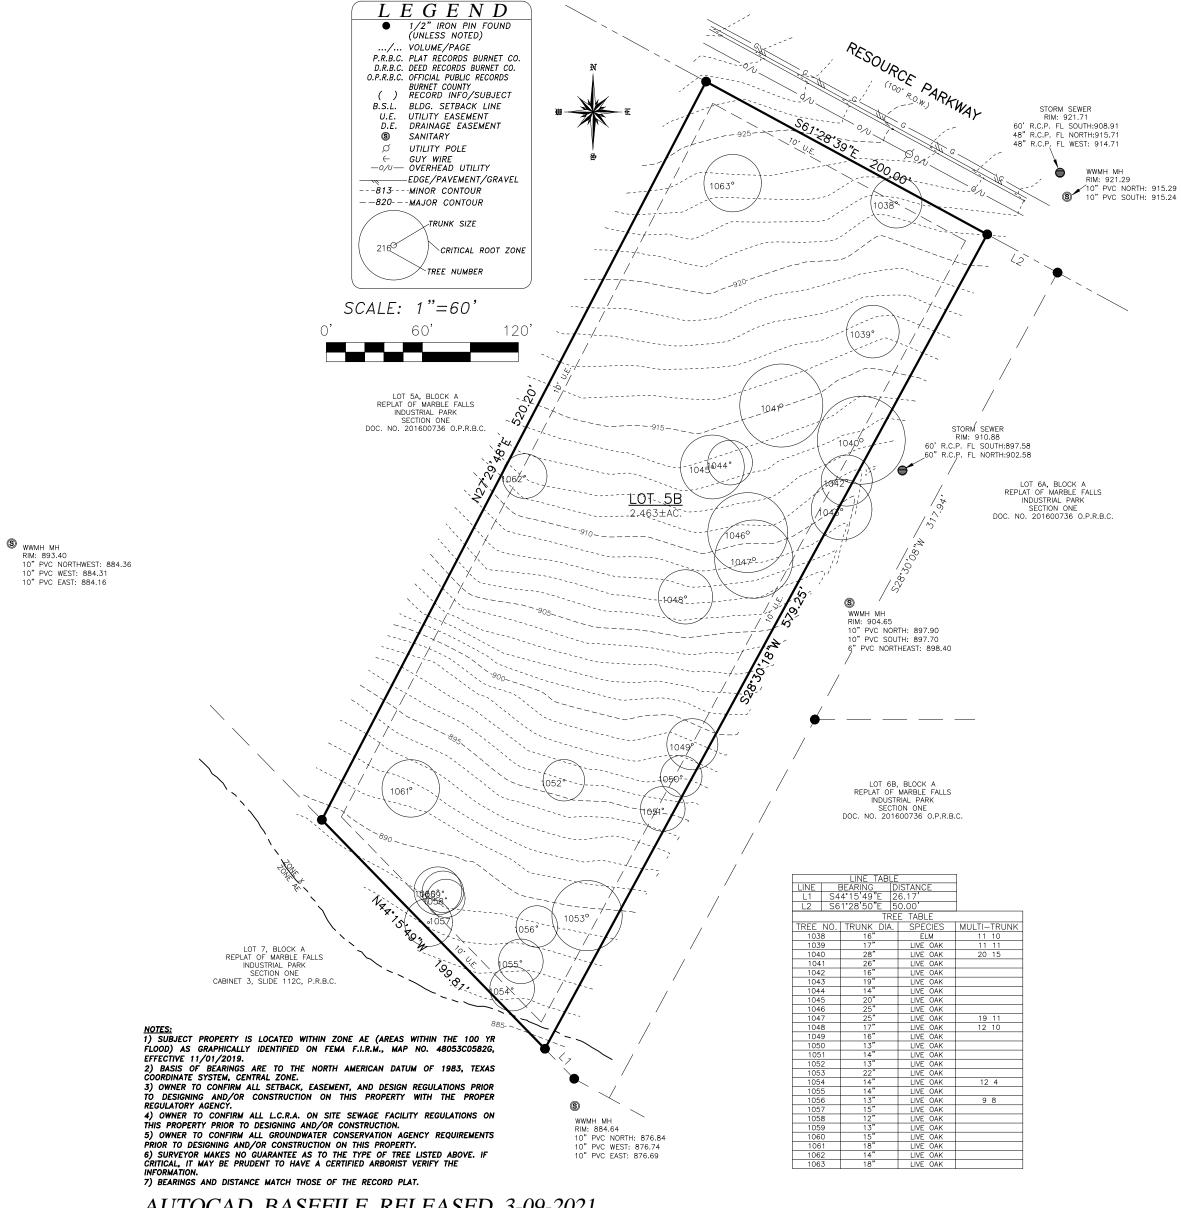

## AUTOCAD BASEFILE RELEASED 3-09-2021

LEGAL DESCRIPTION: LOT 5B, BLOCK A, REPLAT OF MARBLE FALLS INDUSTRIAL PARK, SECTION ONE, A SUBDIVISION IN BURNET COUNTY, TEXAS, AS SHOWN ON PLAT RECORDED IN DOCUMENT NO. 201600736 OF THE OFFICIAL PUBLIC RECORDS OF BURNET COUNTY, TEXAS.

SUBJECT TO CURRENT TERMS AND CONDITIONS OF LAND USE AND SUBDIVISION REGULATIONS OF CITY OF MARBLE FALLS, TEXAS.

THIS SURVEY WAS PREPARED WITHOUT THE BENEFIT OF A TITLE COMMITMENT AND MAY HAVE ADDITIONAL ENCUMBRANCES, SURVEYOR NOT RESPONSIBLE FOR ANY ENCUMBRANCES THAT A TITLE COMMITMENT MAY DISCLOSE.