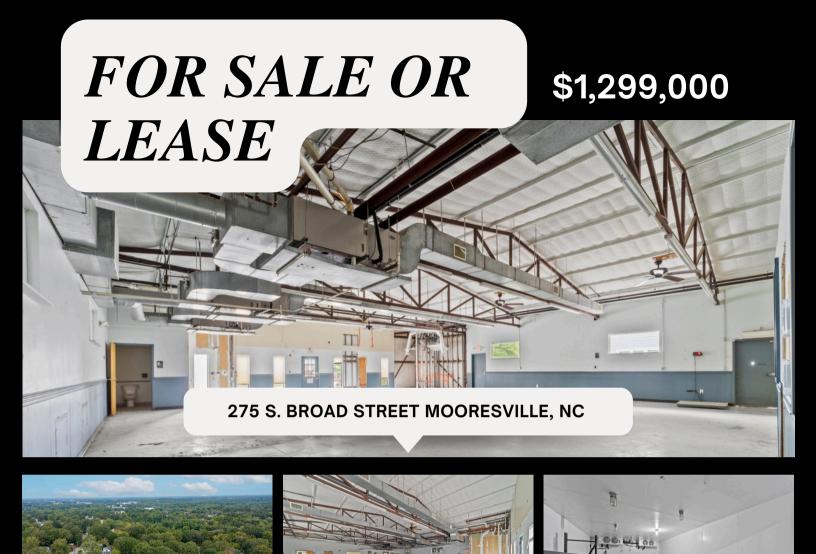

Discover the Ideal Canvas for Your Retail, Culinary or possible Brewery Vision in the Heart of Downtown Mooresville! This Second-generation Space, Equipped With Infrastructure to Be a Restaurant Space, Spans a Generous +/-5,900 Square Feet, Awaiting the Right User's Creative Touch. With TD Zoning, Seize the Opportunity for Diverse Usage. Benefiting From the New UDO, This Space Offers lots of Flexibility. Imagine the Possibilities as You Craft an Inviting Atmosphere That Draws in Locals and Visitors Alike. With Its Prime Location, Your Establishment Will Become a Focal Point in the Vibrant Downtown Scene. Don't Miss the Chance to Transform This Space Into the Next Downtown Mooresville Hotspot. Embrace the Energy of Rapidly Growing Downtown Mooresville,