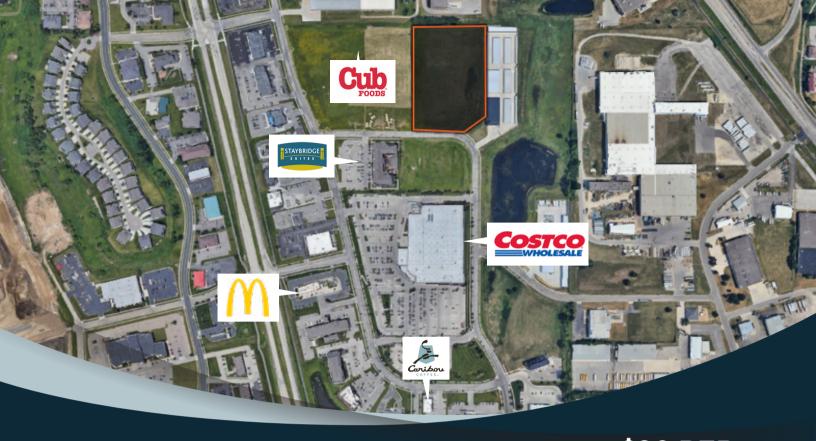

## FOR SALE

XXX SCOTT ROAD NW ROCHESTER, MN 55901 \$20 PER
PRICE SQUARE FOOT

TYPE LAND

SIZE 5.51 ACRES

## **FEATURES**

- 5.51 Acres of land conveniently located in the busy West Circle Drive area, along Commerce Drive and Scott Rd just North of Costco.
- · Neighbor to the new Cub Foods facility.
- · Land available for sale and may be subdivided.
- 27,000+ cars per day along West Circle Drive.
- A rare development opportunity in one of the most popular areas of town.