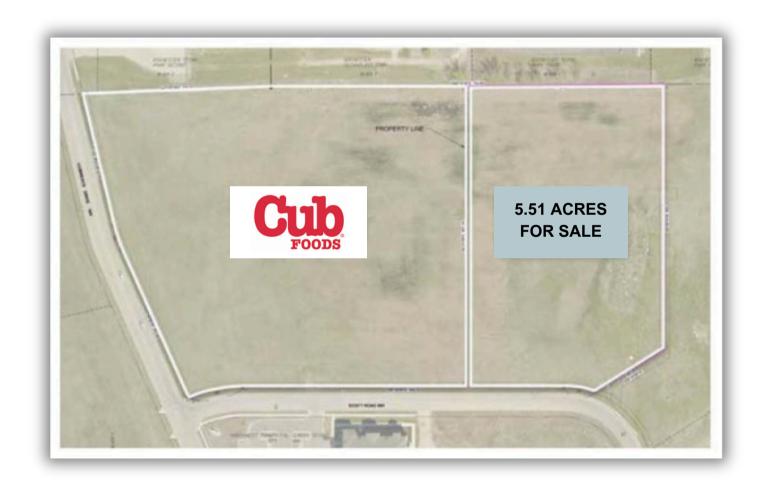

## FOR SALE

XXX SCOTT ROAD NW ROCHESTER, MN 55901 \$20 PER
PRICE SQUARE FOOT

TYPE LAND

SIZE 5.51 ACRES

## **FEATURES**

- 5.51 Acres of land conveniently located in the busy West Circle Drive area, along Commerce Drive and Scott Rd just North of Costco.
- · Neighbor to the new Cub Foods facility.
- · Land available for sale and may be subdivided.
- 27,000+ cars per day along West Circle Drive.
- A rare development opportunity in one of the most popular areas of town.