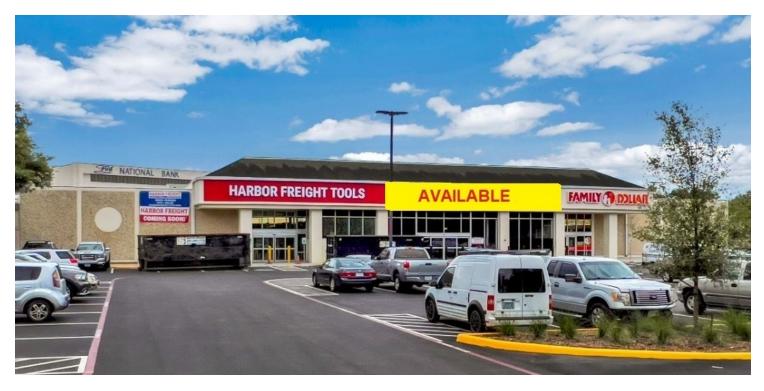

# 165 Oyster Creek Drive Lake Jackson, TX 77566

FOR LEASE | 5,000 SF

**#7064 - LAKE JACKSON, TX** | RETAIL PROPERTY

#### **PROPERTY DESCRIPTION**

3,500 SF to 8,000 SF available. 50' W x 160' D. Situated between Family Dollar and Harbor Freight.

### **PROPERTY HIGHLIGHTS**

- Diagonal to Brazos Mall (Corner of Route 288/Oyster Creek Dr)
- Strong retail market in Lake Jackson