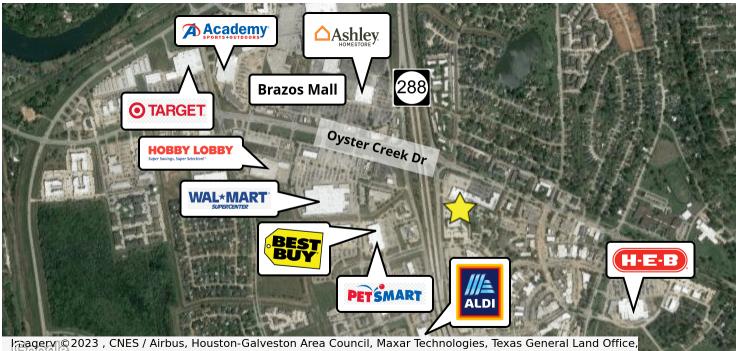

### **PROPERTY HIGHLIGHTS**

- Diagonal to Brazos Mall (Corner of Route 288/Oyster Creek Dr)
- Strong retail market in Lake Jackson