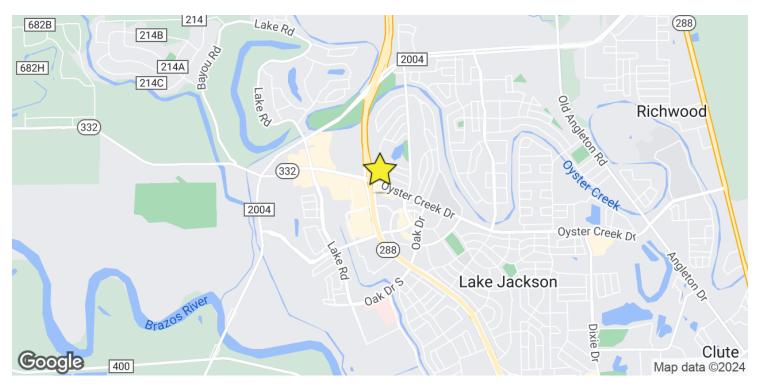

### **PROPERTY HIGHLIGHTS**

- Diagonal to Brazos Mall (Corner of Route 288/Oyster Creek Dr)
- Strong retail market in Lake Jackson