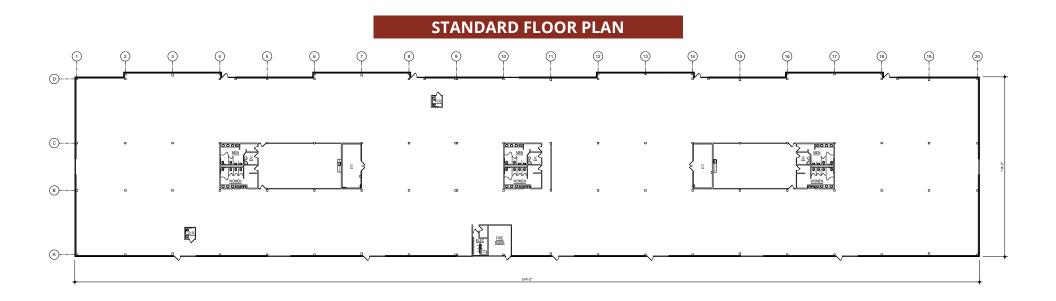

### DANIEL CANVASSER

Executive Managing Director 248-350-8141 daniel.canvasser@nmrk.com

### **GEOFF HILL**

Executive Managing Director 248-350-1492 geoff.hill@nmrk.com

#### **CHRIS HILL**

Director 248-350-1192 chris.hill@nmrk.com



# PROPERTY OVERVIEW



**Property Size: 66,195 SF** 

**Available Space:** 9,940 - 66,195 SF

**Asking Net Rent:** \$11.95/SF NNN

**Asking Sale Price:** Subject to Offer

Operating Expenses: \$2.79/SF

**Power:** 1600 amps/480v (3-Phase)

Ceiling Height: 14'

**Grade Level Doors:** Can be added up to 14'

Parking: 260 space (3.93/1000)

Zoning: Flexible for Light Industrial, Office, Lab, R&D, etc



# **POTENTIAL SPLIT FLOOR PLAN**



# **AERIAL**





### DANIEL CANVASSER

Executive Managing Director 248-350-8141 daniel.canvasser@nmrk.com

## **GEOFF HILL**

Executive Managing Director 248-350-1492 geoff.hill@nmrk.com

## **CHRIS HILL**

Director 248-350-1192 chris.hill@nmrk.com

#### nmrk.com

26555 Evergreen Road, Suite 500, Southfield, Michigan 48076

The information contained herein has been obtained from sources deemed reliable but has not been verified and no guarantee, warranty or representation, either express or implied, is made with respect to such information. Terms of sale or lease and availability are subject to change or withdrawal without notice.