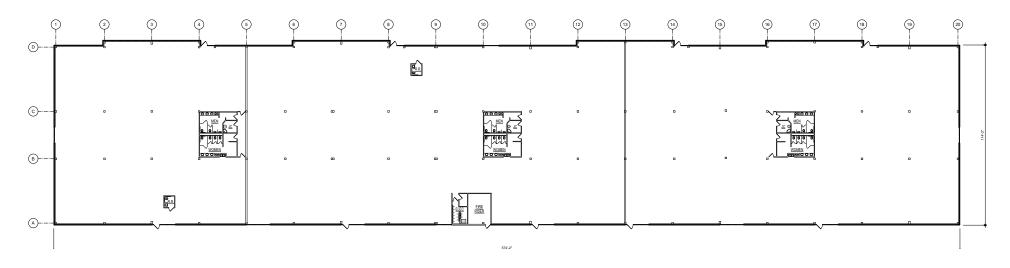

### DANIEL CANVASSER

Executive Managing Director 248-350-8141 daniel.canvasser@nmrk.com

### **GEOFF HILL**

Executive Managing Director 248-350-1492 geoff.hill@nmrk.com

#### **CHRIS HILL**

Director 248-350-1192 chris.hill@nmrk.com



# PROPERTY OVERVIEW



**Property Size: 66,195 SF** 

**Available Space:** 9,940 - 66,195 SF

**Asking Net Rent:** \$11.95/SF NNN

**Asking Sale Price:** Subject to Offer

Operating Expenses: \$2.79/SF

**Power:** 1600 amps/480v (3-Phase)

Ceiling Height: 14'

**Grade Level Doors:** Can be added up to 14'

Parking: 260 space (3.93/1000)

Zoning: Flexible for Light Industrial, Office, Lab, R&D, etc



# **POTENTIAL SPLIT FLOOR PLAN**



# **AERIAL**





### DANIEL CANVASSER

Executive Managing Director 248-350-8141 daniel.canvasser@nmrk.com

## **GEOFF HILL**

Executive Managing Director 248-350-1492 geoff.hill@nmrk.com

## **CHRIS HILL**

Director 248-350-1192 chris.hill@nmrk.com

#### nmrk.com

26555 Evergreen Road, Suite 500, Southfield, Michigan 48076

The information contained herein has been obtained from sources deemed reliable but has not been verified and no guarantee, warranty or representation, either express or implied, is made with respect to such information. Terms of sale or lease and availability are subject to change or withdrawal without notice.