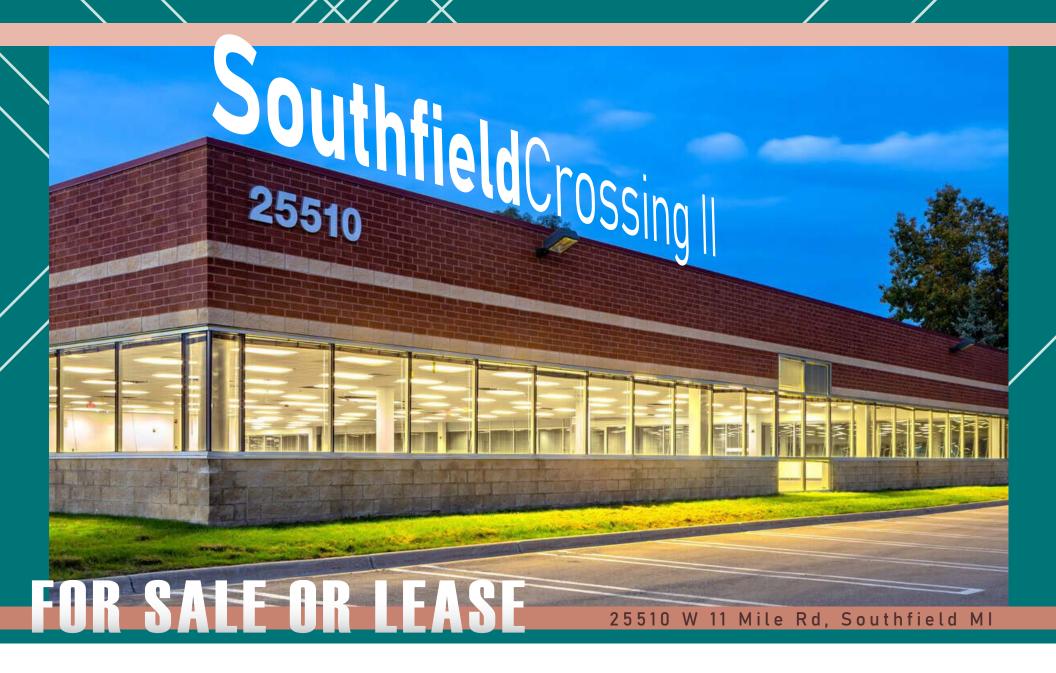

# PROPERTY OVERVIEW

**Property Size: 66,195 SF** 

**Available Space:** 9,940 - 66,195 SF

**Asking Net Rent:** \$11.95/SF NNN

**Asking Sale Price:** Subject to Offer

Operating Expenses: \$2.79/SF

**Power:** 1600 amps/480v (3-Phase)

Ceiling Height: 14'

**Grade Level Doors:** Can be added up to 14'

Parking: 260 space (3.93/1000)

Zoning: Flexible for Light Industrial, Office, Lab, R&D, etc