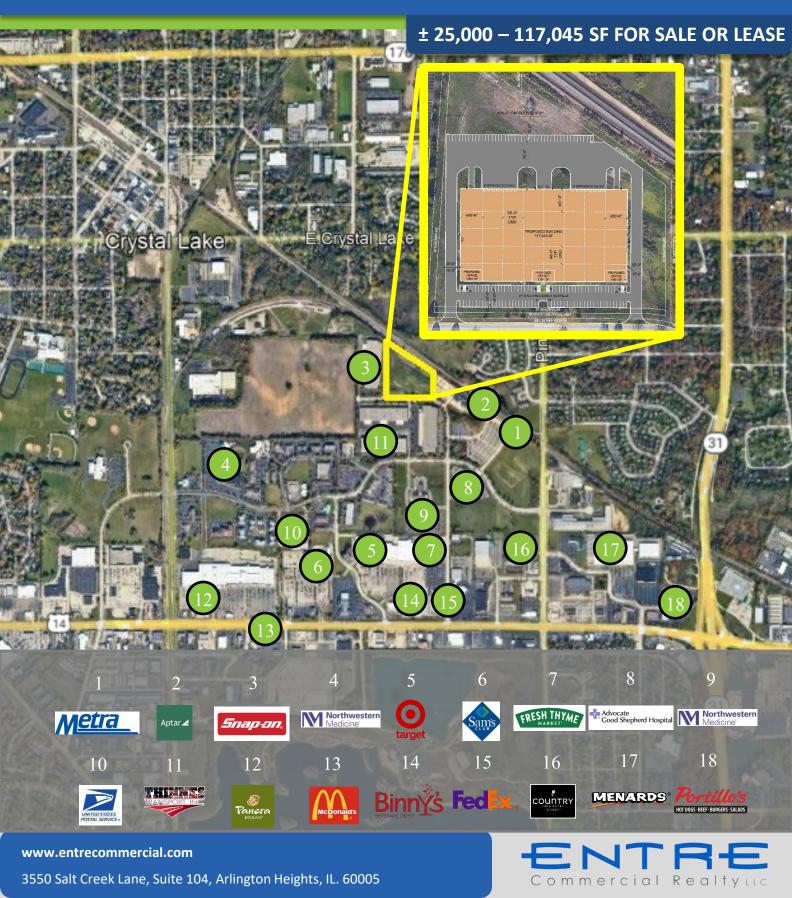

LOCATION

# 255 Exchange Drive, Crystal Lake IL

# **NEW CONSTRUCTION**

### ± 25,000 – 117,045 SF FOR SALE OR LEASE