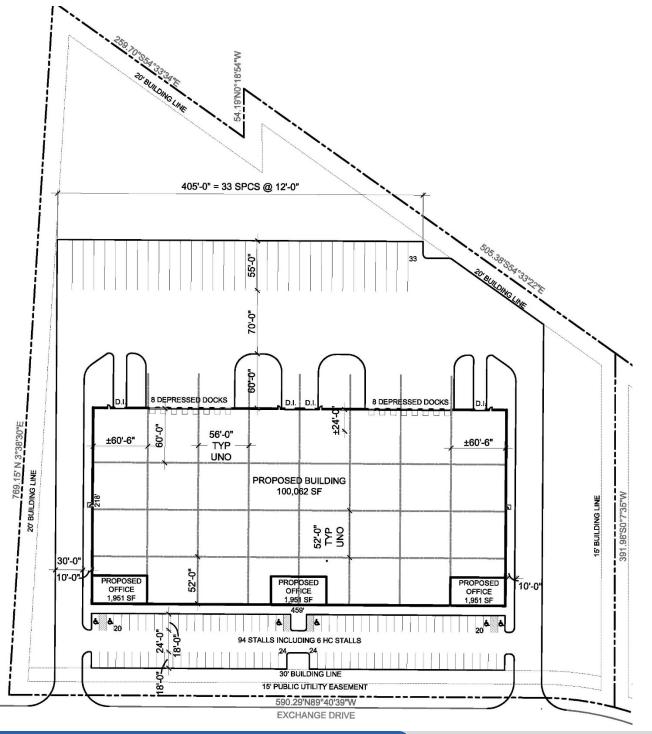

# Concept B: 100,062 SF (divisible) Facility with 33 trailer stalls

www.entrecommercial.com