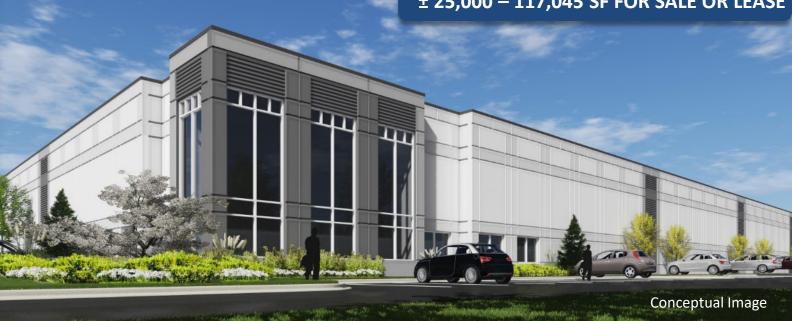

LOCATION

# 255 Exchange Drive, Crystal Lake IL

# **NEW CONSTRUCTION**

### ± 25,000 – 117,045 SF FOR SALE OR LEASE