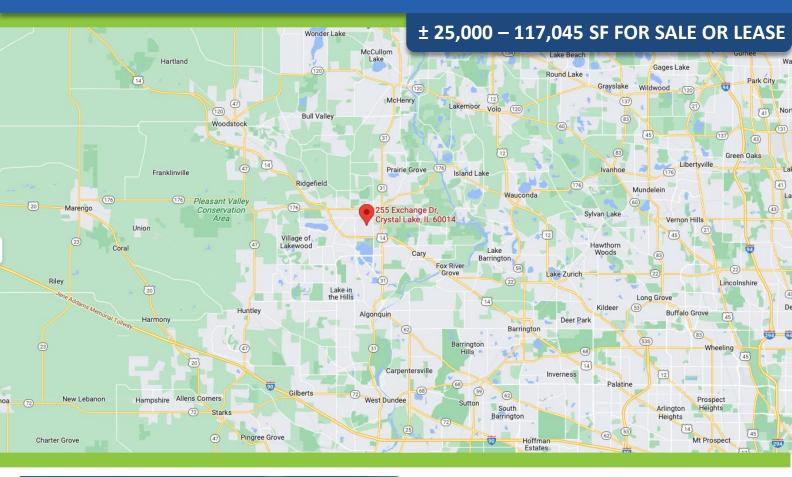

# 255 Exchange Drive, Crystal Lake IL

### **NEW CONSTRUCTION**

LOCATION

### **NEW CONSTRUCTION**