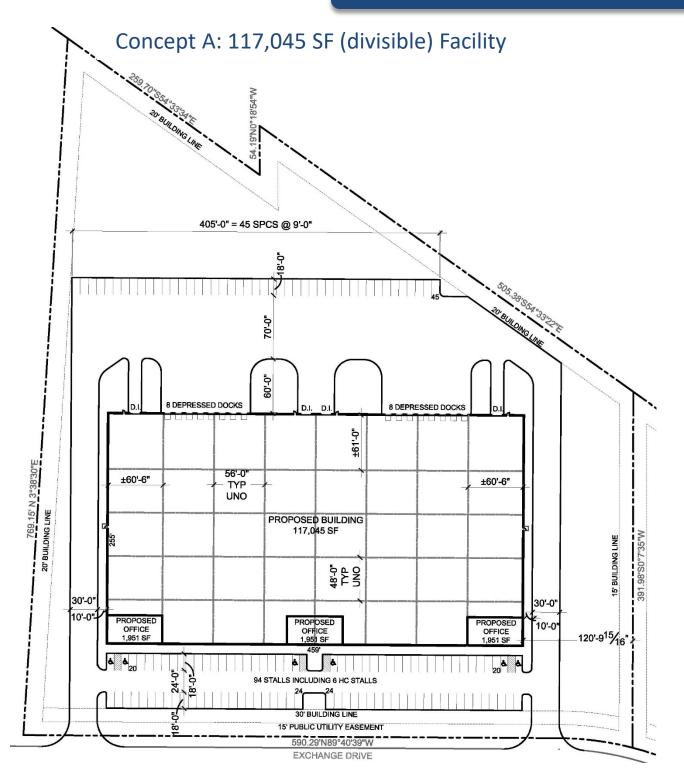

### 255 Exchange Drive, Crystal Lake IL

#### **NEW CONSTRUCTION**

#### ± 25,000 – 117,045 SF FOR SALE OR LEASE

www.entrecommercial.com

3550 Salt Creek Lane, Suite 104, Arlington Heights, IL. 60005