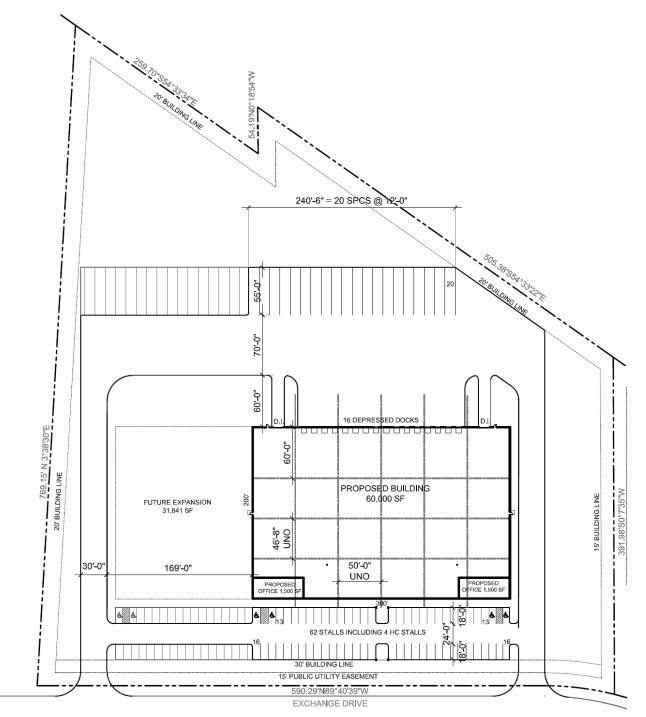

## Concept C: 60,000 SF (divisible) facility with outdoor storage

www.entrecommercial.com

Commercial Realty LLC

LOCATION