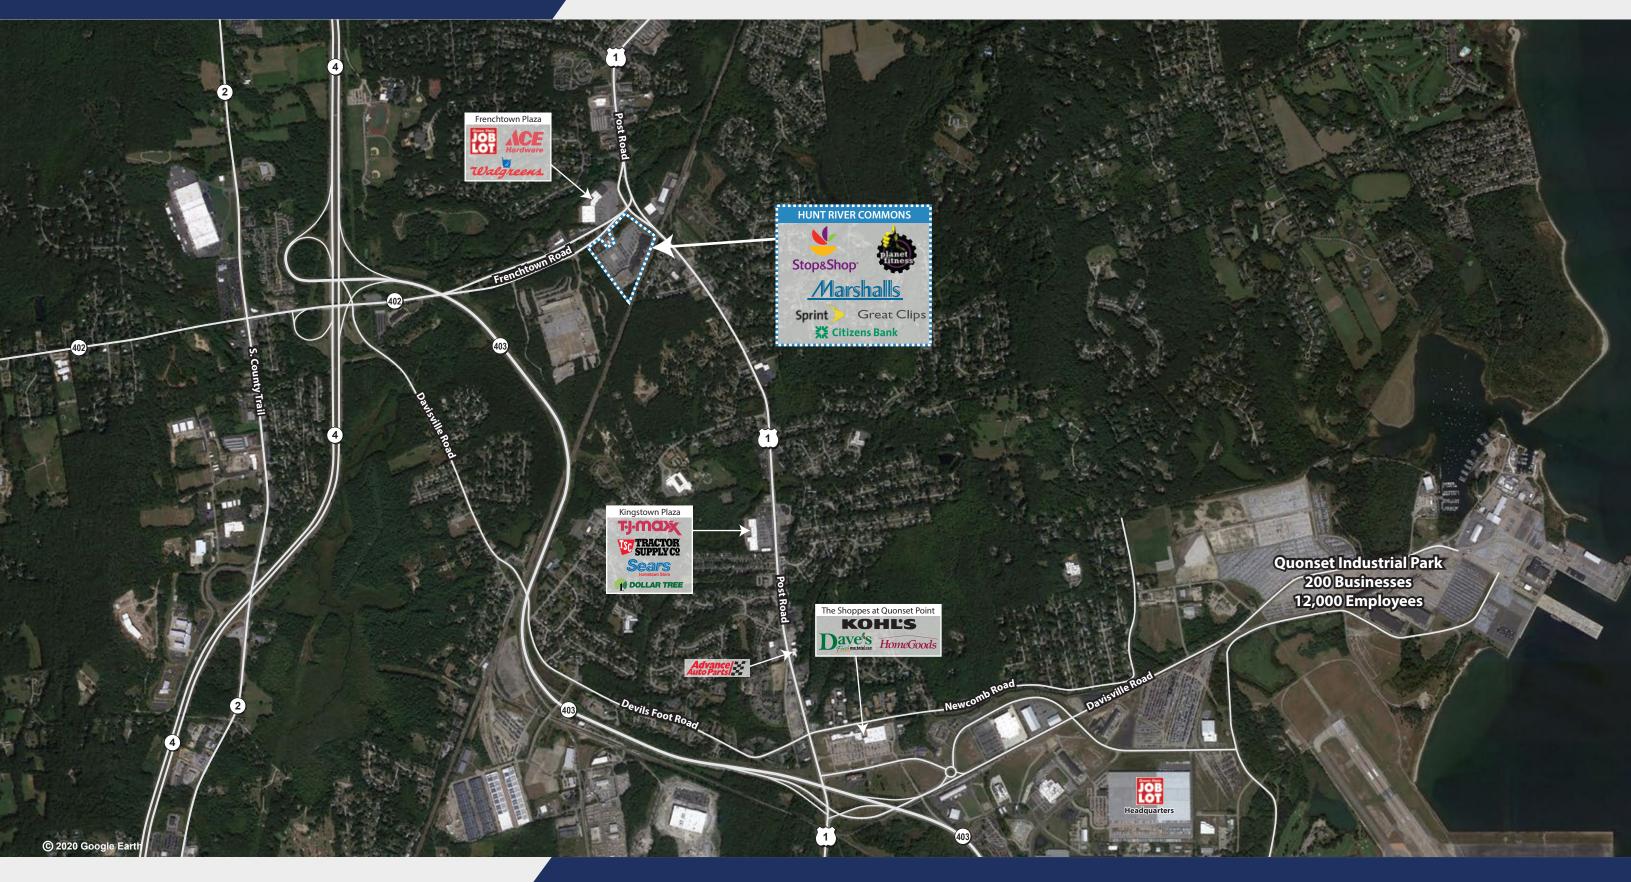

## **Location - Washington County**

- Located in North Kingstown, RI, just south of Warwick and East Greenwich
- 11,556 AADT on Frenchtown Road and 25,839 AADT on Post Road
- Direct, easy access to three major roads: RI 4, Route 403 and Route 1
- The center serves a very affluent customer base, with an average household income of \$117,845 within a 3 miles
- Signalized entrance on Frenchtown Road

## Center

- 149,321 SF Grocery Anchored Community Center with Stop & Shop, Marshalls and Planet Fitness
- Other tenants include Great Clips, Sprint, Citizens Bank and Rhode Eyeland