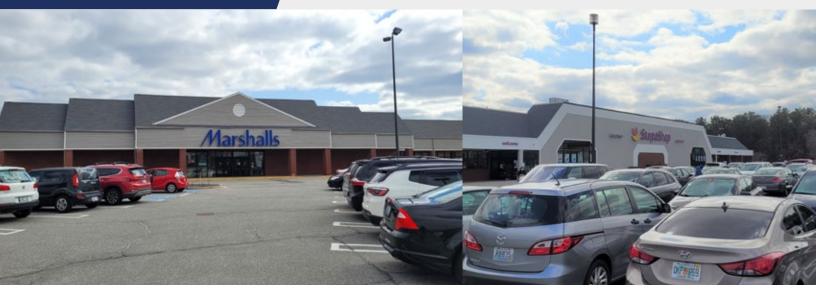

## Center

- 149,321 SF Grocery Anchored Community Center with Stop & Shop, Marshalls and Planet Fitness
- Other tenants include Great Clips, Sprint, Citizens Bank and Rhode Eyeland

North Kingstown, Rhode Island 02852

Site Plan

| Suite | Tenant                     | SF        |
|-------|----------------------------|-----------|
| 1     | Marshalls                  | 35,820    |
| 2     | Available                  | 4,548     |
| 3     | Great Clips                | 1,400     |
| 4     | T-Mobile                   | 1,400     |
| 5/6   | Talent Factory             | 12,363    |
| 7     | Ivy Rehab Physical Therapy | 2,400     |
| 8A    | Planet Fitness             | 18,261    |
| 8B    | Parker Construction        | 3,633     |
| 9     | Pokemoto                   | 1,200     |
| 10    | So Co Cycle                | 2,000     |
| 11    | Rhode Eyeland              | 2,500     |
| 12    | Stop & Shop                | 59,245    |
| 13    | Citizens Bank              | 4,551     |
| PAD   | Available                  | .25 ACRES |
|       | Total GLA                  | 149,321   |