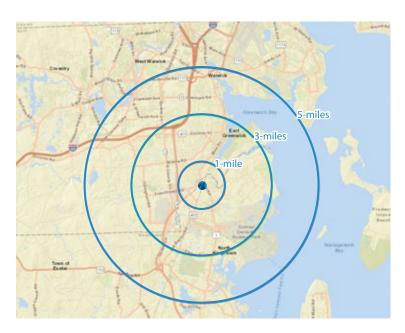

## **Location - Washington County**

- Located in North Kingstown, RI, just south of Warwick and East Greenwich
- 11,556 AADT on Frenchtown Road and 25,839 AADT on Post Road
- Direct, easy access to three major roads: RI 4, Route 403 and Route 1
- The center serves a very affluent customer base, with an average household income of \$117,845 within a 3 miles
- Signalized entrance on Frenchtown Road

## **NOW LEASING:**

4,548 SF and .25 Acre Pad Site

| <b>Demographics</b> (2023 Estimates) | 1-mile<br>radius | 3-mile<br>radius | 5-mile<br>radius |
|--------------------------------------|------------------|------------------|------------------|
| Population                           | 3,976            | 26,941           | 66,276           |
| Average HH Income                    | \$150,826        | \$159,111        | \$138,100        |