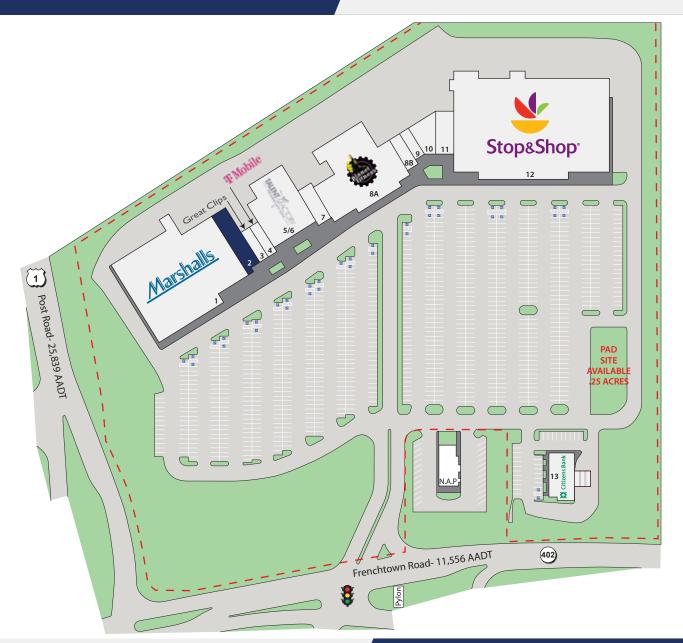

North Kingstown, Rhode Island 02852

Site Plan

| Suite | Tenant                     | SF        |
|-------|----------------------------|-----------|
| 1     | Marshalls                  | 35,820    |
| 2     | Available                  | 4,548     |
| 3     | Great Clips                | 1,400     |
| 4     | T-Mobile                   | 1,400     |
| 5/6   | Talent Factory             | 12,363    |
| 7     | Ivy Rehab Physical Therapy | 2,400     |
| 8A    | Planet Fitness             | 18,261    |
| 8B    | Parker Construction        | 3,633     |
| 9     | Pokemoto                   | 1,200     |
| 10    | So Co Cycle                | 2,000     |
| 11    | Rhode Eyeland              | 2,500     |
| 12    | Stop & Shop                | 59,245    |
| 13    | Citizens Bank              | 4,551     |
| PAD   | Available                  | .25 ACRES |
|       | Total GLA                  | 149,321   |