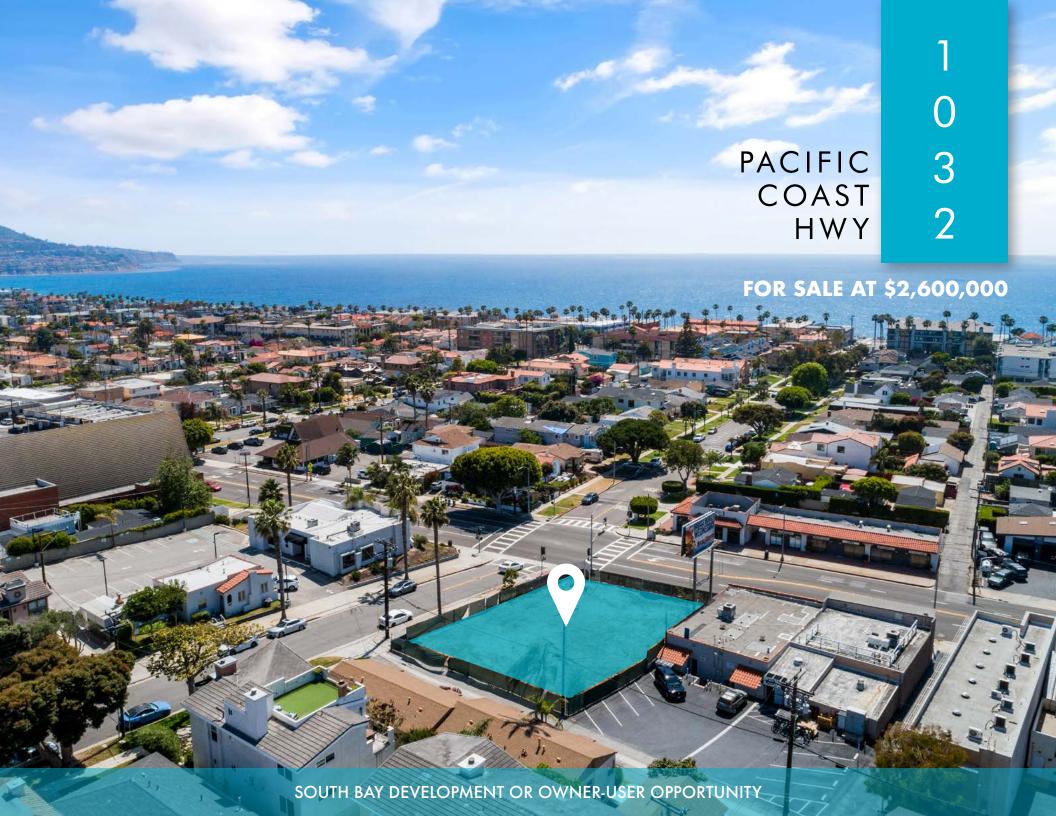

# **ADDRESS**

1032 S Pacific Coast Hwy Redondo Beach CA 90277

# **MISCELLANEOUS**

Vacant lot, NE corner of PCH and Avenue C
Signalized corner
Three blocks from the beach
Allowable height limit 30 feet from natural grade
Curb cut on Avenue C and access through alley