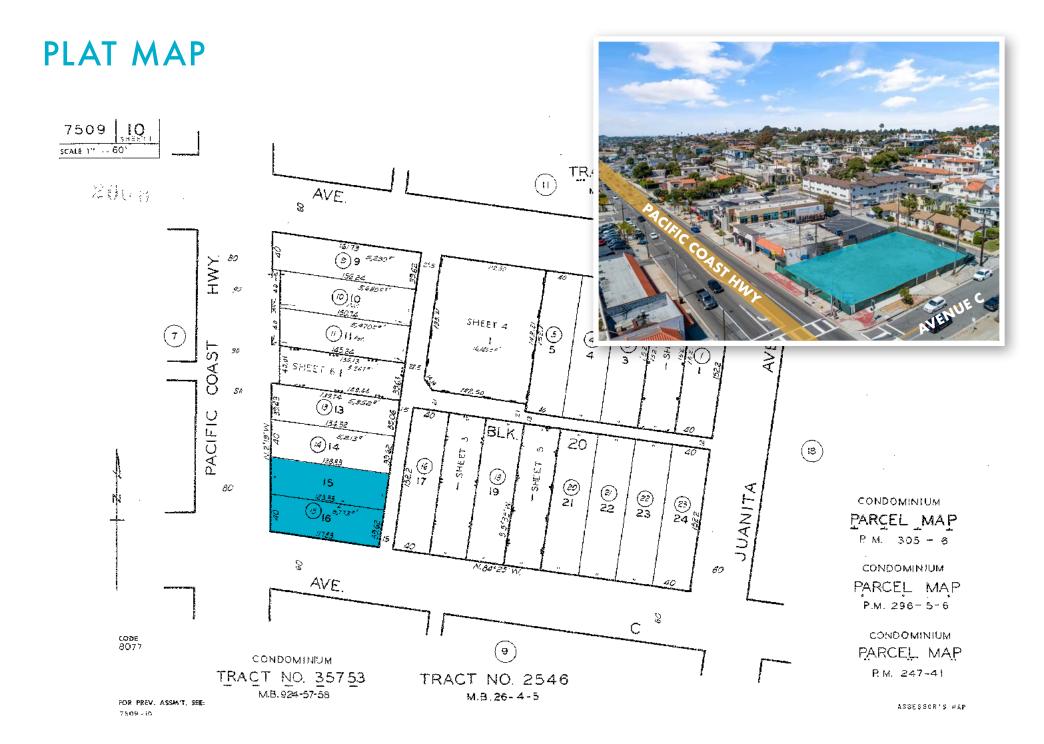

# **LOT SIZE**

9,773 sq. ft. per Assessor's Book

# **MISCELLANEOUS**

Vacant lot, NE corner of PCH and Avenue C
Signalized corner
Three blocks from the beach
Allowable height limit 30 feet from natural grade
Curb cut on Avenue C and access through alley