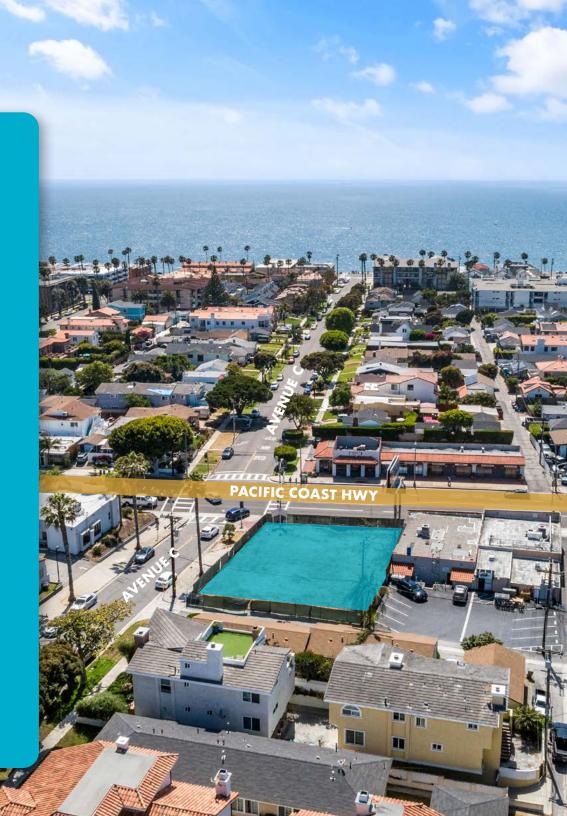

# **ADDRESS**

1032 S Pacific Coast Hwy Redondo Beach CA 90277

# **MISCELLANEOUS**

Vacant lot, NE corner of PCH and Avenue C
Signalized corner
Three blocks from the beach
Allowable height limit 30 feet from natural grade
Curb cut on Avenue C and access through alley