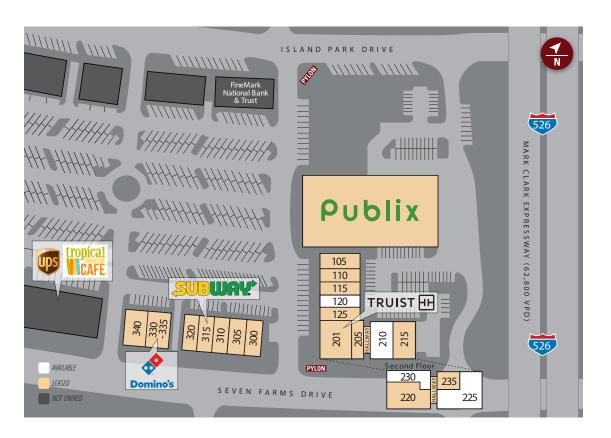

#### SITE PLAN

| Suite   | Tenant                             | Size   |  |
|---------|------------------------------------|--------|--|
| 100     | Publix                             | 27,888 |  |
| 105     | Island Expressions                 | 1,822  |  |
| 110     | Egan's Spirits                     | 1,562  |  |
| 115     | Lucia's Premium Pet                | 1,592  |  |
| 120     | AVAILABLE                          | 1,592  |  |
| 125     | Crescent Care Veterinary<br>Clinic | 1,700  |  |
| 201     | Truist Bank                        | 3,225  |  |
| 205     | Foti Law Firm                      | 1,475  |  |
| 210     | AVAILABLE                          | 3,042  |  |
| 215     | Copper River Cycles                | 1,725  |  |
| 230     | AVAILABLE                          | 2,000  |  |
| 220     | Crunchy Data                       | 3,047  |  |
| 235     | The Stretch Effect                 | 928    |  |
| 225     | AVAILABLE                          | 4,064  |  |
| 300     | Coastal Carolina Cleaners          | 1,400  |  |
| 305     | Baskin Robbins                     | 1,300  |  |
| 310     | Nails So Dep                       | 1,410  |  |
| 315     | Subway                             | 1,360  |  |
| 320     | Dragon Palace                      | 2,674  |  |
| 330-335 | Domino's                           | 2,400  |  |

TOTAL 68,658