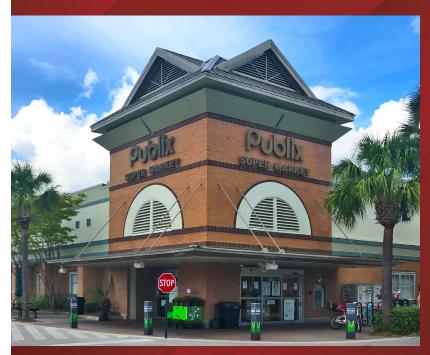

## Publix #0846 - Daniel Island

162 Seven Farms Drive Daniel Island, SC 29492 Lat 32.863, Long -79.903

### **PROPERTY HIGHLIGHTS**

- The Daniel Island Grocery Store- Publix-Anchored-Surrounded by Diverse Local, Regional, and National Tenants
- Office/Medical Opportunity
- Pedestrian-Friendly Atmosphere with Retail and Offices, from Small Local to Corporate Headquarters for Charleston's Largest Employers
- Part of the City of Charleston Located 15 miles from Historic District, Eight Miles from Airport with Isle of Palms 14 Miles and Sullivan's Island 11 miles Away
- Bordered: West and East by the Cooper/Wando Rivers, North by Beresford Creek