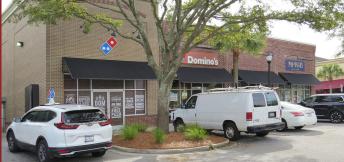

#### SITE PLAN

| Suite   | Tenant                             | Size   |  |
|---------|------------------------------------|--------|--|
| 100     | Publix                             | 27,888 |  |
| 105     | Island Expressions                 | 1,822  |  |
| 110     | Egan's Spirits                     | 1,562  |  |
| 115     | Lucia's Premium Pet                | 1,592  |  |
| 120     | AVAILABLE                          | 1,592  |  |
| 125     | Crescent Care Veterinary<br>Clinic | 1,700  |  |
| 201     | Truist Bank                        | 3,225  |  |
| 205     | Foti Law Firm                      | 1,475  |  |
| 210     | AVAILABLE                          | 3,042  |  |
| 215     | Copper River Cycles                | 1,725  |  |
| 230     | AVAILABLE                          | 2,000  |  |
| 220     | Crunchy Data                       | 3,047  |  |
| 235     | The Stretch Effect                 | 928    |  |
| 225     | AVAILABLE                          | 4,064  |  |
| 300     | Coastal Carolina Cleaners          | 1,400  |  |
| 305     | Baskin Robbins                     | 1,300  |  |
| 310     | Nails So Dep                       | 1,410  |  |
| 315     | Subway                             | 1,360  |  |
| 320     | Dragon Palace                      | 2,674  |  |
| 330-335 | Domino's                           | 2,400  |  |