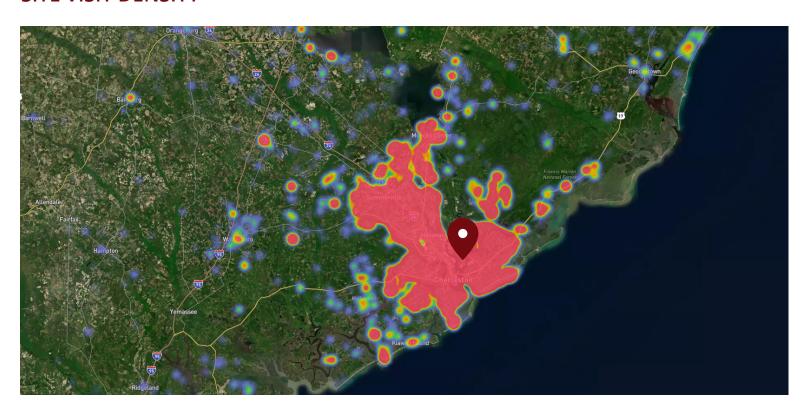

#### SITE VISIT DENSITY

Red, orange, and yellow colors represent the location of 60% of site visitors

Data provided by Placer Labs Inc. (www.placer.ai)