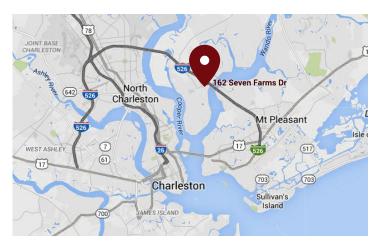

## Publix #0846 - Daniel Island

162 Seven Farms Drive Daniel Island, SC 29492 Lat 32.863, Long -79.903