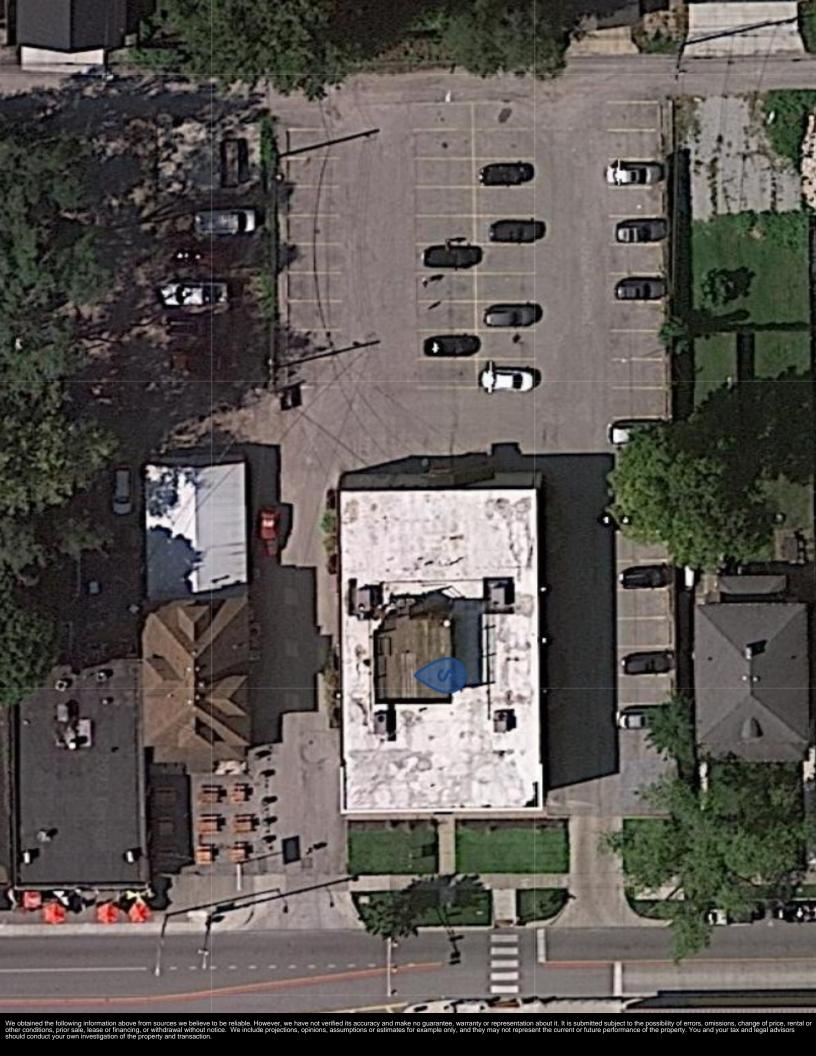

## 5420 N College Ave

5420 N College Ave. Indianapolis IN 46220

Business Center

## HIGHLIGHTS:

» Conveniently Located in Broad Ripple Neighborhood

ial/

- » Ample Parking in Rear of Building
- » Red Line Station
- » Modified Gross Lease
- » Walkable Restaurants and Grocery

| DEMOGRAPHICS           | 1 MILE    | 3 MILE    | 5 MILE   |
|------------------------|-----------|-----------|----------|
| DEMOGRAPHICS           |           |           |          |
| 2022 Population        | 16,303    | 88,972    | 233,655  |
| 2022 Average HH Income | \$140,795 | \$100,621 | \$89,200 |