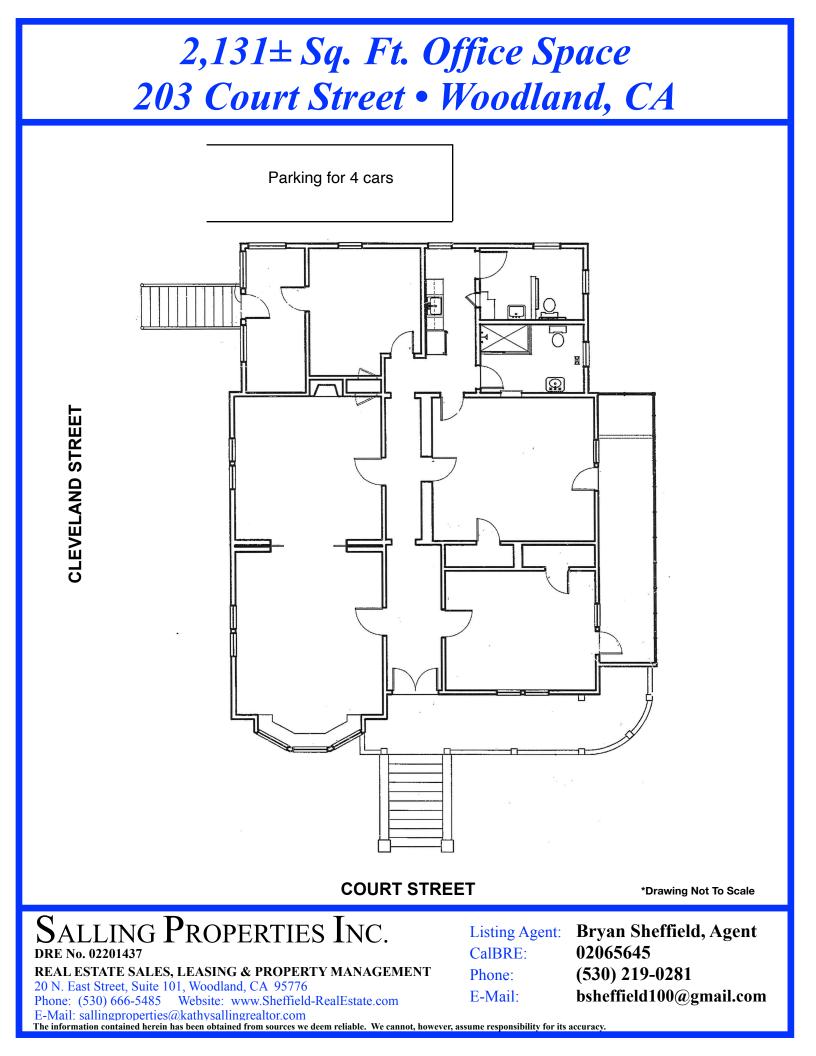

## **FOR LEASE** 2,131± Sq. Ft. Office Space

## 203 Court Street, Woodland, CA

Victorian Home Centrally Located in Woodland Offers 3 Private Offices Joined Rooms Could Be Reception and Conference Room 2 Restrooms and Kitchen Driveway Off Cleveland Street Offers Off Street Parking Close to Yolo County Superior Courthouse & Yolo County Offices

## 2,131± Sq. Ft. Office Space 203 Court Street • Woodland, CA

SALLING PROPERTIES INC. DRE No. 02201437 REAL ESTATE SALES, LEASING & PROPERTY MANAGEMENT 20 N. East Street, Suite 101, Woodland, CA 95776 Phone: (530) 666-5485 Website: www.Sheffield-RealEstate.com E-Mail: sallingproperties@kathysallingrealtor.com