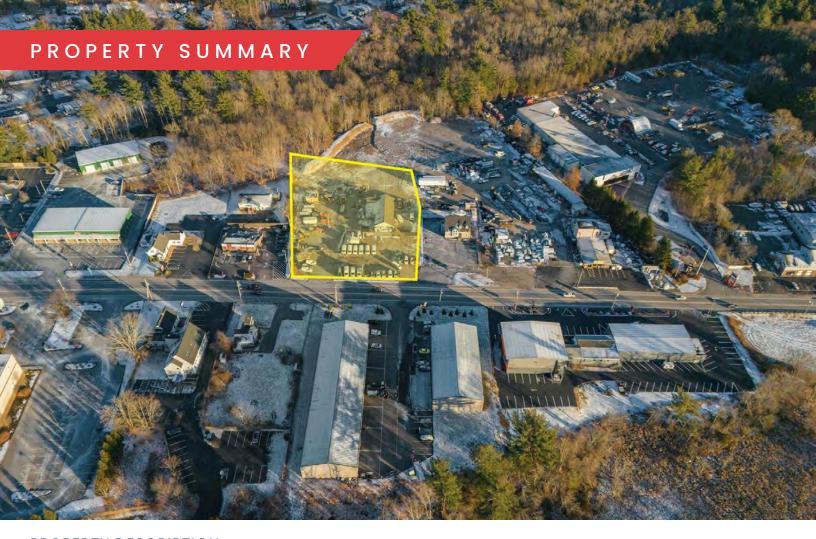

## 263 BEDFORD STREET

WHITMAN, MA

BUILD TO SUIT/FOR LEASE | 51,883 SF LOT

- Highway Business/Limited Industrial Build to Suit Opportunity
- Frontage/Signage Capabilities on Route 18
- · Retail, Industrial and many more capabilities

## PROPERTY DESCRIPTION

51,883 SF Lot- Build to Suit/for Lease Opportunity with Frontage on Route 18

Two (2) proposed 6,250 SF Buildings totaling 12,500 SF

Construction commencement set for Spring 2025