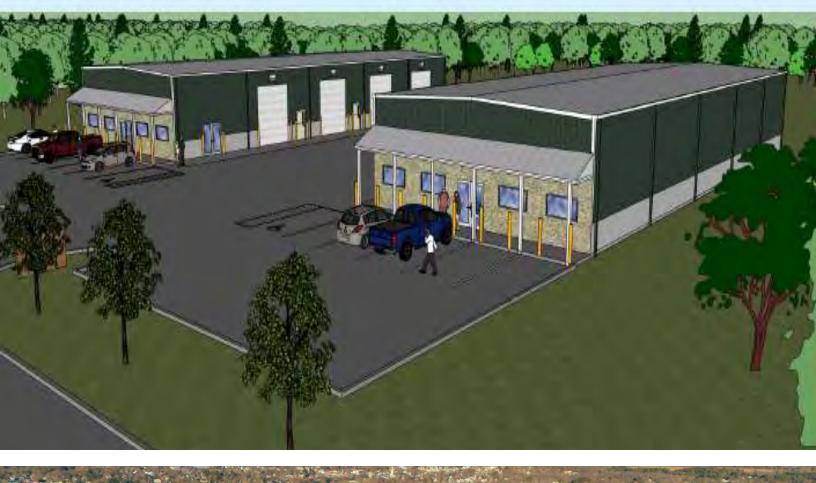

## PROPERTY DESCRIPTION

51,883 SF Lot- Build to Suit/for Lease Opportunity with Frontage on Route 18

Two (2) proposed 6,250 SF Buildings totaling 12,500 SF

Construction commencement set for Spring 2025

## OFFERING SUMMARY

| Proposed SF:      |                                       |           | 12,500 SF                            |
|-------------------|---------------------------------------|-----------|--------------------------------------|
| Building Size:    | Two (2) 6,250 SF                      |           |                                      |
| Loading:          | Eight (8) 14' x 14' Drive-in<br>doors |           |                                      |
| Lot Size:         |                                       |           | 51,883 SF                            |
| Zoning:           |                                       | Busine    | Highway<br>ess/Limited<br>Industrial |
| Lease Rate:       |                                       |           | Market                               |
| DEMOGRAPHICS      | 3 MILES                               | 5 MILES   | 10 MILES                             |
| Total Households  | 15,736                                | 55,225    | 165,700                              |
| Total Population  | 44,596                                | 158,201   | 456,579                              |
| Average HH Income | \$127,365                             | \$121,832 | \$140,365                            |
|                   |                                       |           |                                      |