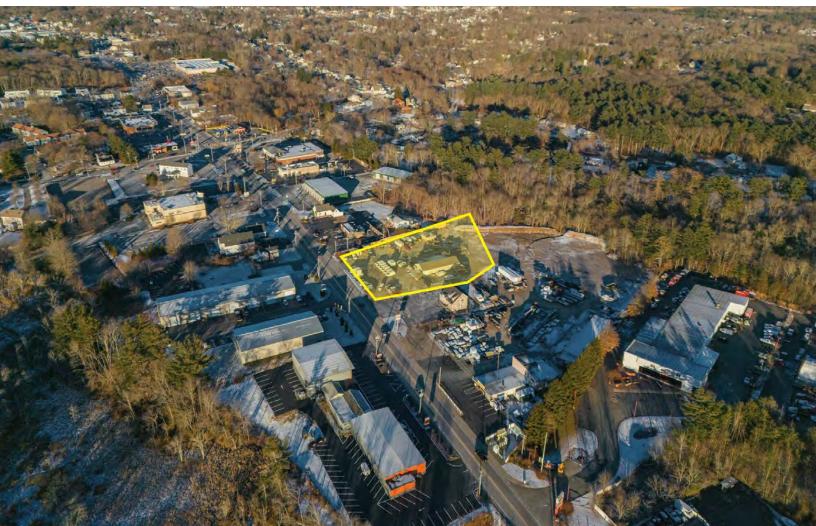

## 263 BEDFORD STREET

WHITMAN, MA

BUILD TO SUIT/FOR LEASE | 51,883 SF LOT

- Highway Business/Limited Industrial Build to Suit Opportunity
- Frontage/Signage Capabilities on Route 18
- · Retail, Industrial and many more capabilities

## PROPERTY DESCRIPTION

51,883 SF Lot- Build to Suit/for Lease Opportunity with Frontage on Route 18

Two (2) proposed 6,250 SF Buildings totaling 12,500 SF

Construction commencement set for Spring 2025