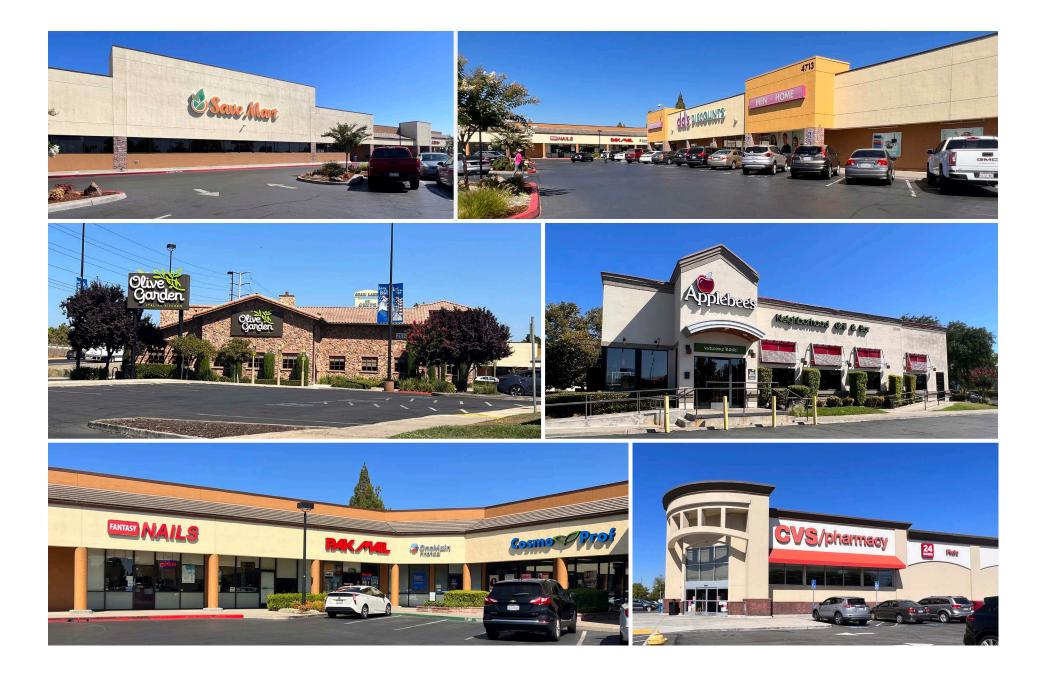

## **Property Highlights**

| ASKING RENTS                  | Contact Broker                                                                                                  |
|-------------------------------|-----------------------------------------------------------------------------------------------------------------|
| SPACES AVAILABLE              | Unit 1: ±25,077 SF<br>Unit 10A: ±2,072 SF (Occupied but Available)                                              |
| TOTAL RENTABLE AREA           | ±130,353 SF                                                                                                     |
| ZONING                        | General Commercial (GC)                                                                                         |
| SHOPPING CENTER<br>CO-TENANTS | SaveMart, DD's Discount, CVS, PakMail,<br>Applebee's, Olive Garden, Quikstop,<br>Cosmoprof, and Matsuyama more. |

### Site Plan

|     | TENANTS                                                  | SF                |
|-----|----------------------------------------------------------|-------------------|
| 1   | Available                                                | 10,000-<br>25,077 |
| 2   | SaveMart Foods                                           | 42,167            |
| 3   | State Farm                                               | 1,215             |
| 4   | Jumpstart Nutrition                                      | 900               |
| 5   | Fantasy Nails                                            | 1,955             |
| 6   | Pak Mail                                                 | 1,029             |
| 7   | One Main Financial                                       | 2,139             |
| 8   | Cosmoprof                                                | 4,478             |
| 9   | DD's Discounts                                           | 25,744            |
| 10A | Occupied But Available<br>(Please Do Not Disturb Tenant) | 2,072             |
| 10B | Precision Cuts                                           | 1,225             |
| 11  | Lakefront Smiles                                         | 1,478             |
| 12  | Quik Stop                                                | 2,011             |
| 13  | David's Pizza                                            | 916               |
| 14  | Expedia Cruises                                          | 936               |
| 15  | Matsuyama                                                | 1,955             |
| 16  | Bagel Street Cafe                                        | 2,913             |
| 17  | Olive Garden                                             | 7,153             |
| 18  | Applebee's                                               | 4,990             |