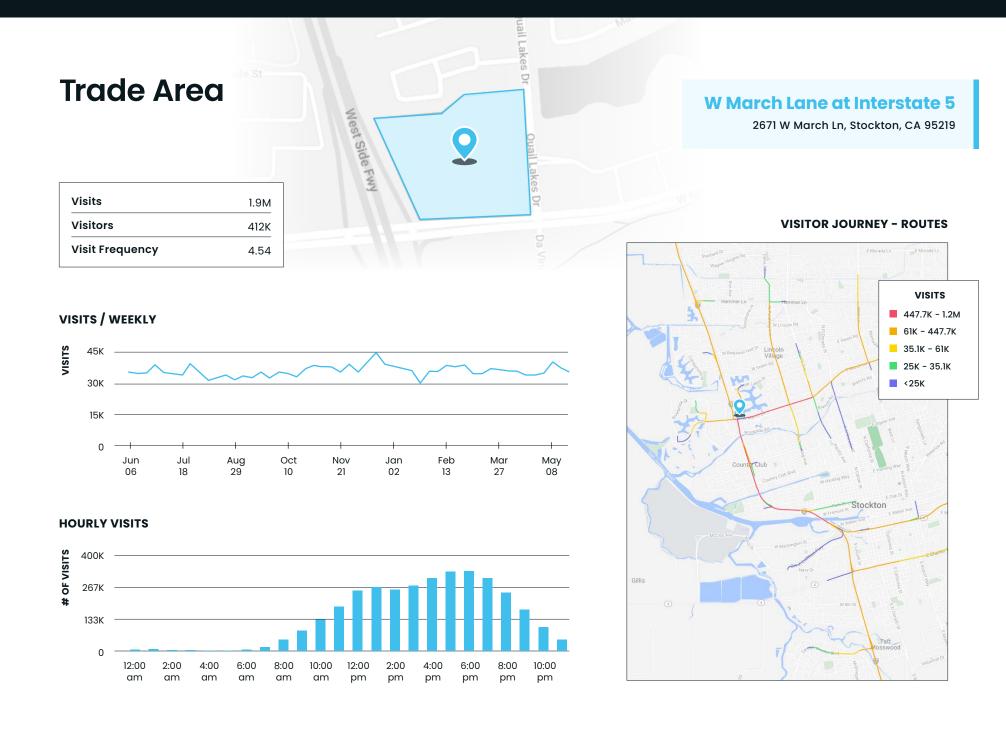

#### DEMOGRAPHICS

|                          | 1 MILE    | 3 MILES   | 5 MILES   |
|--------------------------|-----------|-----------|-----------|
| Population               | 17,892    | 128,079   | 283,265   |
| Daytime Population       | 19,894    | 119,976   | 282,794   |
| Average Household Income | \$139,496 | \$117,751 | \$114,070 |

#### **TRAFFIC COUNTS**

| West March Lane   | 61,659 ADT  |
|-------------------|-------------|
| Quail Lakes Drive | 15,500 ADT  |
| Interstate 5      | 108,500 ADT |

Source: 2024 Esri.