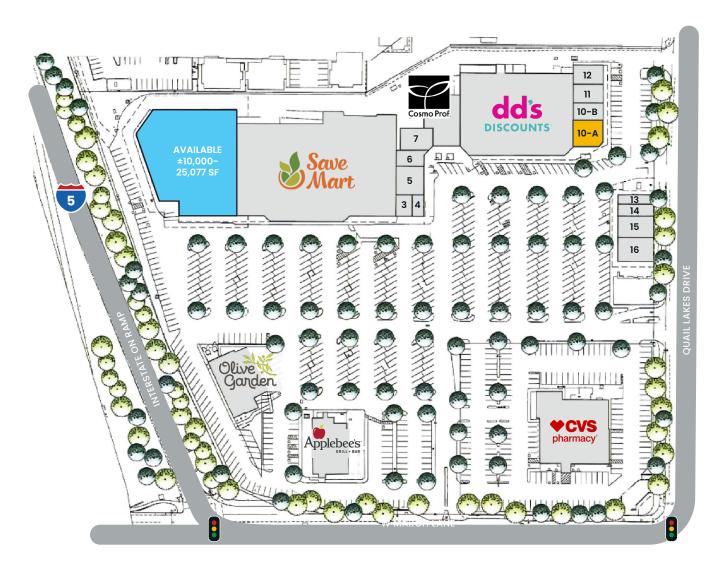

### Site Plan

|     | TENANTS                                                  | SF                |
|-----|----------------------------------------------------------|-------------------|
| 1   | Available                                                | 10,000-<br>25,077 |
| 2   | SaveMart Foods                                           | 42,167            |
| 3   | State Farm                                               | 1,215             |
| 4   | Jumpstart Nutrition                                      | 900               |
| 5   | Fantasy Nails                                            | 1,955             |
| 6   | Pak Mail                                                 | 1,029             |
| 7   | One Main Financial                                       | 2,139             |
| 8   | Cosmoprof                                                | 4,478             |
| 9   | DD's Discounts                                           | 25,744            |
| 10A | Occupied But Available<br>(Please Do Not Disturb Tenant) | 2,072             |
| 10B | Precision Cuts                                           | 1,225             |
| 11  | Lakefront Smiles                                         | 1,478             |
| 12  | Quik Stop                                                | 2,011             |
| 13  | David's Pizza                                            | 916               |
| 14  | Expedia Cruises                                          | 936               |
| 15  | Matsuyama                                                | 1,955             |
| 16  | Bagel Street Cafe                                        | 2,913             |
| 17  | Olive Garden                                             | 7,153             |
| 18  | Applebee's                                               | 4,990             |