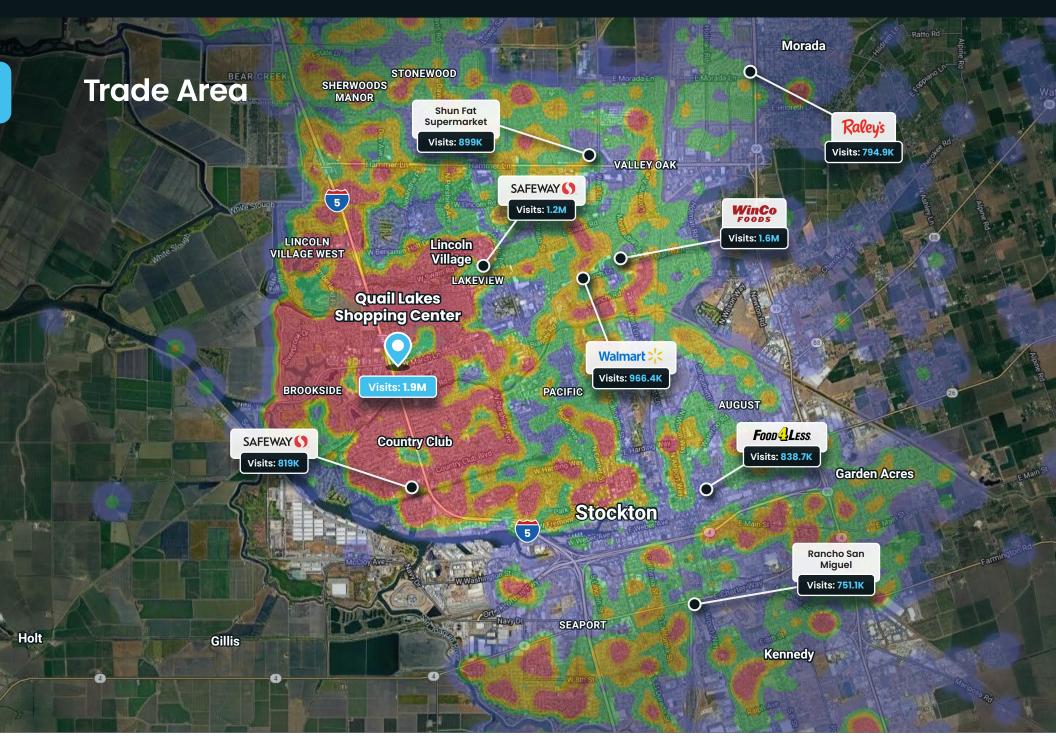

Located within Quail Lakes Shopping Center.

High visibility along March Lane and Quail Lakes with daily traffic counts exceeding  $\pm 60,000$ .

Quail Lakes Shopping Center is located adjacent to Interstate 5.

Within a 1-mile radius, there is a population of 16,029 with an average household income of \$113,004.

Highway pylon signage available.

Do Not Disturb Tenants.