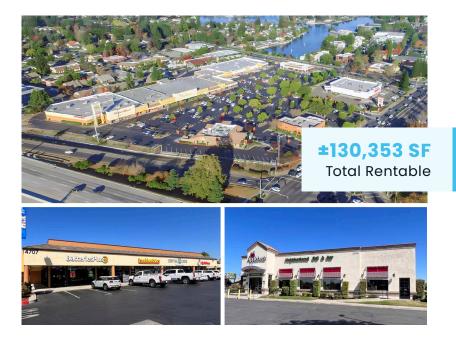

## **Property Highlights**

| ASKING RENTS                  | Contact Broker                                                                                                  |
|-------------------------------|-----------------------------------------------------------------------------------------------------------------|
| SPACES AVAILABLE              | Unit 1: ±25,077 SF<br>Unit 10A: ±2,072 SF (Occupied but Available)                                              |
| TOTAL RENTABLE AREA           | ±130,353 SF                                                                                                     |
| ZONING                        | General Commercial (GC)                                                                                         |
| SHOPPING CENTER<br>CO-TENANTS | SaveMart, DD's Discount, CVS, PakMail,<br>Applebee's, Olive Garden, Quikstop,<br>Cosmoprof, and Matsuyama more. |