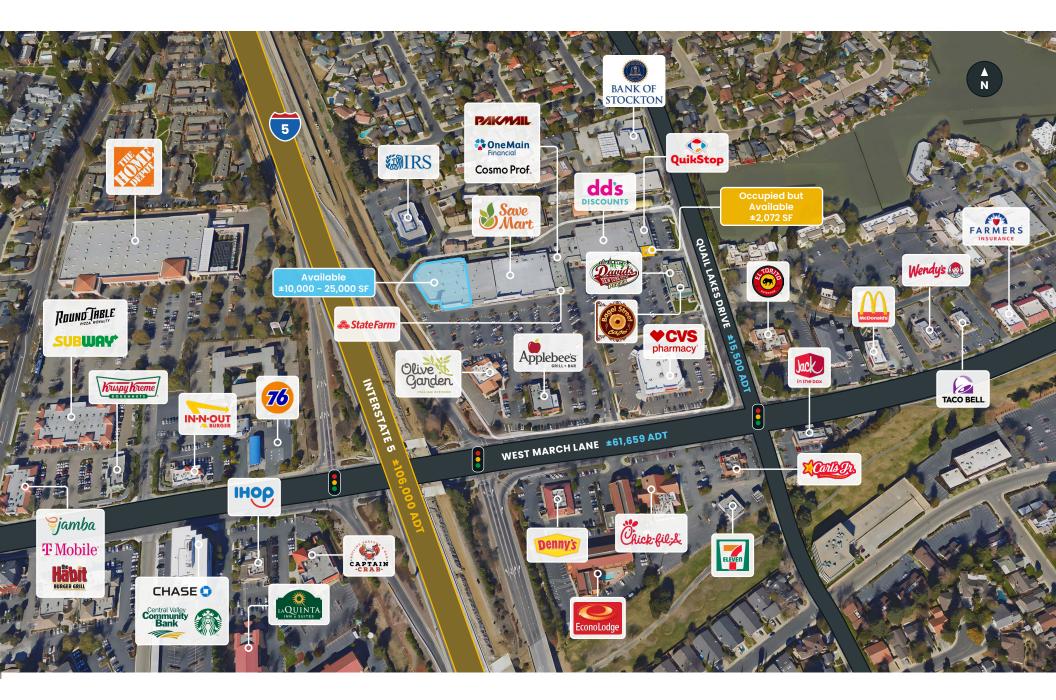

## **Property Highlights**

| ASKING RENTS                  | Contact Broker                                                                                                  |
|-------------------------------|-----------------------------------------------------------------------------------------------------------------|
| SPACES AVAILABLE              | Unit 1: ±25,077 SF<br>Unit 10A: ±2,072 SF (Occupied but Available)                                              |
| TOTAL RENTABLE AREA           | ±130,353 SF                                                                                                     |
| ZONING                        | General Commercial (GC)                                                                                         |
| SHOPPING CENTER<br>CO-TENANTS | SaveMart, DD's Discount, CVS, PakMail,<br>Applebee's, Olive Garden, Quikstop,<br>Cosmoprof, and Matsuyama more. |

### Site Plan

|     | TENANTS                                                  | SF                |
|-----|----------------------------------------------------------|-------------------|
| 1   | Available                                                | 10,000-<br>25,077 |
| 2   | SaveMart Foods                                           | 42,167            |
| 3   | State Farm                                               | 1,215             |
| 4   | Jumpstart Nutrition                                      | 900               |
| 5   | Fantasy Nails                                            | 1,955             |
| 6   | Pak Mail                                                 | 1,029             |
| 7   | One Main Financial                                       | 2,139             |
| 8   | Cosmoprof                                                | 4,478             |
| 9   | DD's Discounts                                           | 25,744            |
| 10A | Occupied But Available<br>(Please Do Not Disturb Tenant) | 2,072             |
| 10B | Precision Cuts                                           | 1,225             |
| 11  | Lakefront Smiles                                         | 1,478             |
| 12  | Quik Stop                                                | 2,011             |
| 13  | David's Pizza                                            | 916               |
| 14  | Expedia Cruises                                          | 936               |
| 15  | Matsuyama                                                | 1,955             |
| 16  | Bagel Street Cafe                                        | 2,913             |
| 17  | Olive Garden                                             | 7,153             |
| 18  | Applebee's                                               | 4,990             |