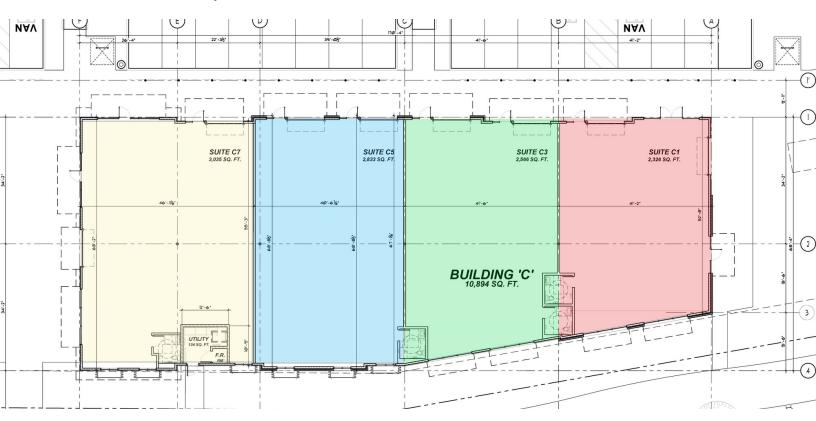

### **BUILDING "C" AVAILABLE SPACES**

- 2,326 SF \$1.75 SF/month
- 2,566 SF \$1.75 SF/month
- 2,833 SF \$1.75 SF/month
- 3,035 SF \$1.75 SF/month

### AVAILABLE SPACES:

Suite C1, Building C NNN / 2,326 SF @ \$1.75 SF/month

Suite C3, Building C NNN / 2,566 SF @ \$1.75 SF/month

Suite C5, Building C NNN / 2,833 SF @ \$1.75 SF/month

Suite C7, Building C NNN / 3,035 SF @ \$1.75 SF/month

#### **AVAILABLE SPACES**

| SUITE                | TENANT    | SIZE (SF) | LEASE TYPE | LEASE RATE      | DESCRIPTION |
|----------------------|-----------|-----------|------------|-----------------|-------------|
| Suite C1, Building C | Available | 2,326 SF  | NNN        | \$1.75 SF/month | -           |
| Suite C3, Building C | Available | 2,566 SF  | NNN        | \$1.75 SF/month | -           |
| Suite C5, Building C | Available | 2,833 SF  | NNN        | \$1.75 SF/month | -           |
| Suite C7, Building C | Available | 3,035 SF  | NNN        | \$1.75 SF/month | -           |