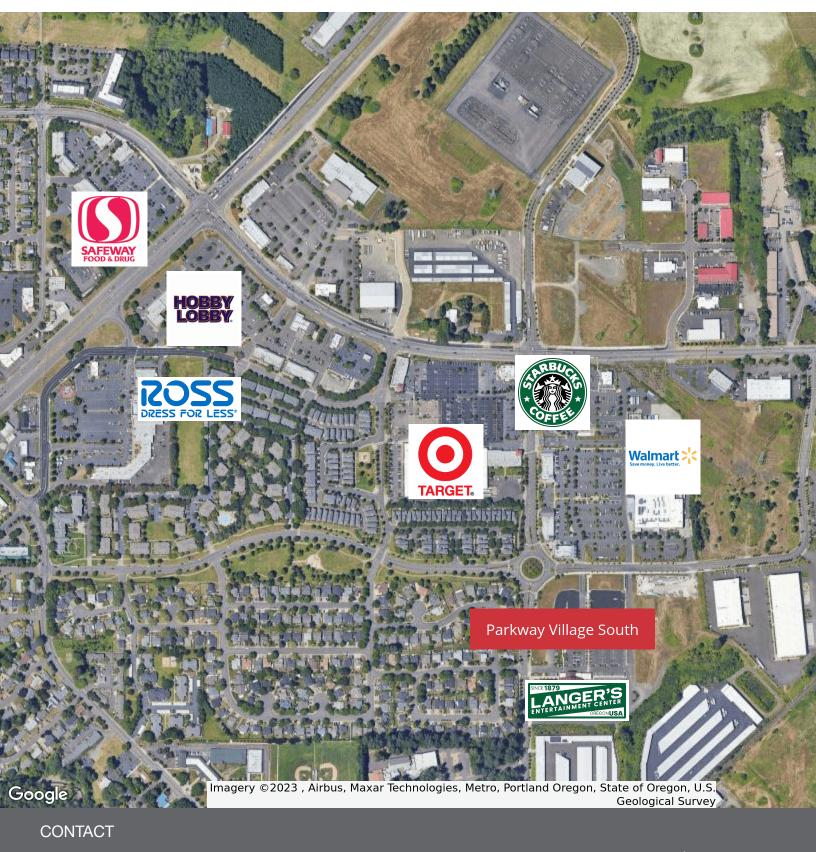

# Prime commercial space opportunities for 2024 in newly constructed, modern building

Parkway Village South is an opportunity to occupy space in Sherwood's latest mixed use development. The property is anchored by Langer's Entertainment Center and will soon include a new 100 room hotel and large class "A" mini-storage facility. The remaining 4 buildings will be mixed use with some retail and light-industrial. The property is adjacent to a Walmart-anchored center and across the street from a Target-anchored center with easy access to Tualatin-Sherwood Road and Highway 99.

## Aerial map

The information herein has been obtained from sources we deem reliable. We do not, however, guarantee its accuracy. All information should be verified prior to purchase/leasing. View the Real Estate Agency Pamphlet by visiting our website, www.naielliott.com/agencydisclosures