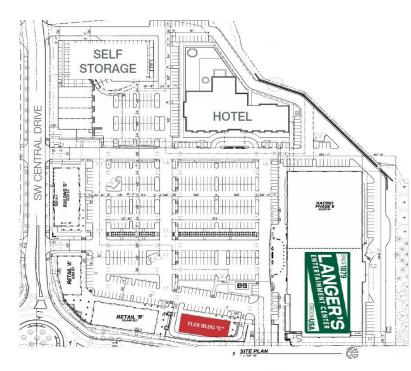

# Prime commercial space opportunities for 2024 in newly constructed, modern building

Parkway Village South is an opportunity to occupy space in Sherwood's latest mixed use development. The property is anchored by Langer's Entertainment Center and will soon include a new 100 room hotel and large class "A" mini-storage facility. The remaining 4 buildings will be mixed use with some retail and light-industrial. The property is adjacent to a Walmart-anchored center and across the street from a Target-anchored center with easy access to Tualatin-Sherwood Road and Highway 99.

### Location map

Christopher Lio c 503 804 2929 / o 503 224 6791 / clio@naielliott.com

**N**/**I**Elliott

The information herein has been obtained from sources we deem reliable. We do not, however, guarantee its accuracy. All information should be verified prior to purchase/leasing. View the Real Estate Agency Pamphlet by visiting our website, www.naielliott.com/agencydisclosures