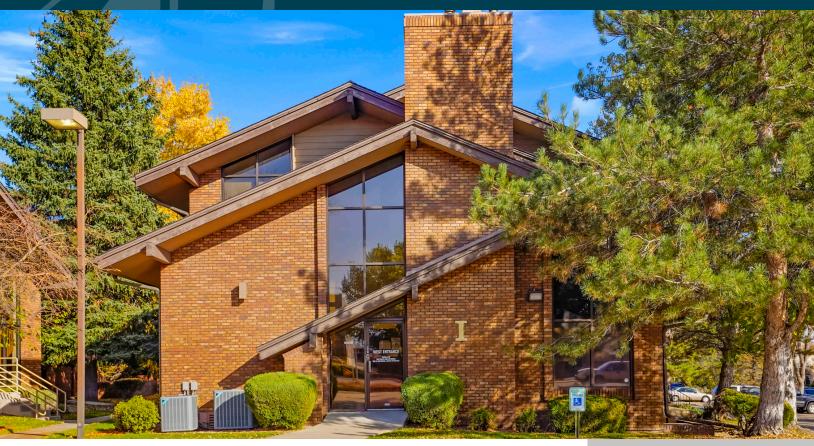

## **FOR LEASE**

5400 Ward Road, Bldg I

Arvada, Colorado 80002

### PROPERTY OVERVIEW:

**Building Type:** Professional/Executive Office

Year Built: 1986

Year Updated: Actively as-needed

**Building Size:** 10,160 SF

Office Park: Aspen Business Park

### **PROPERTY FEATURES:**

- Actively renovated and attractive office features
- Private patios/balconies on first and second floor
- Extra large windows and expanded window wells in lower level suites
- 5 min walk to RTD FasTracks Gold Line at the Ward Rd Station