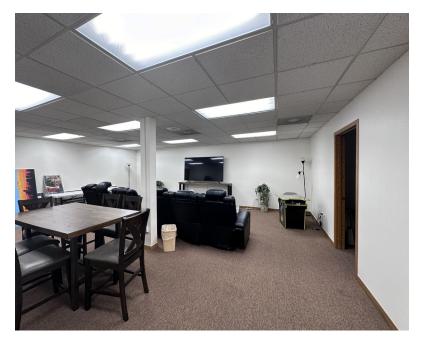

### Lease Rate: Starting at \$425/Month

Garden Level Office Units Available from 340 SF - 947 SF

### **PROPERTY FEATURES:**

- Actively renovated and attractive office features
- Private patios/balconies on first and second floor
- Extra large windows and expanded window wells in lower level suites
- 5 min walk to RTD FasTracks Gold Line at the Ward Rd Station