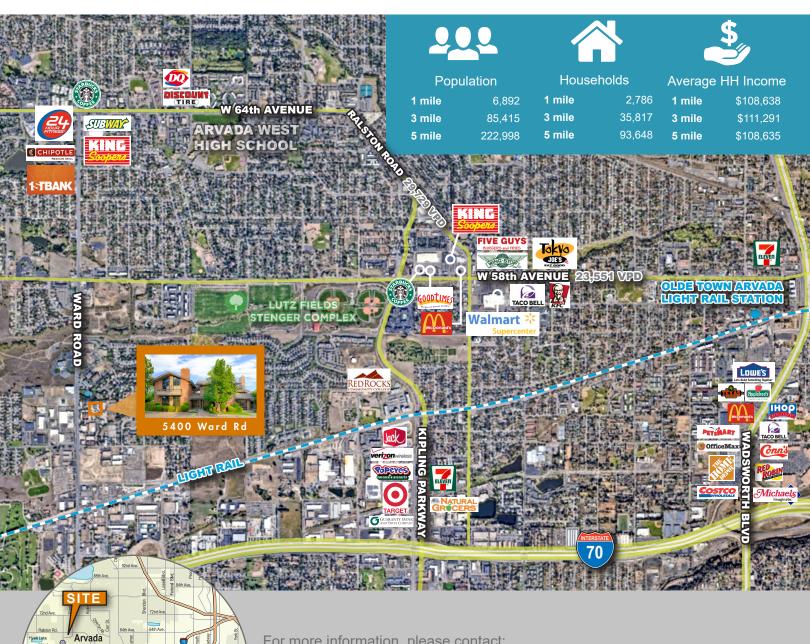

### AREA DESCRIPTION:

Wheat Ridge

10th Ave.

Located in affluent West Arvada on Ward Road at 54th Drive and only 9 blocks north of I-70 and Highway 58 providing rapid access to DIA, Downtown Denver, Golden, C-470 and the mountains.