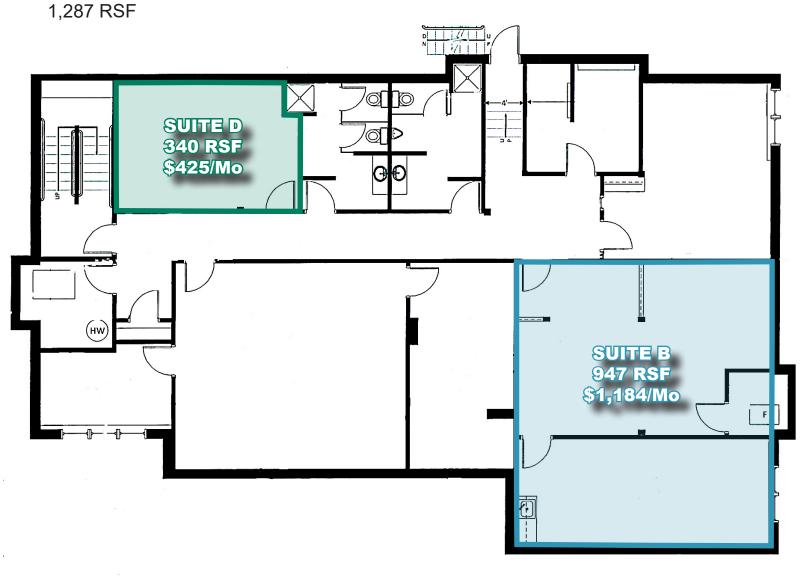

### Lease Rate: Starting at \$425/Month

Garden Level Office Units Available from 340 SF - 947 SF

# Garden Floor

For more information, please contact:

KEITH LENZ Associate Advisor 303.962.9563 KLenz@PinnacleREA.com COREY SANDBERG Vice President 303.407.9784 CSandberg@PinnacleREA.com