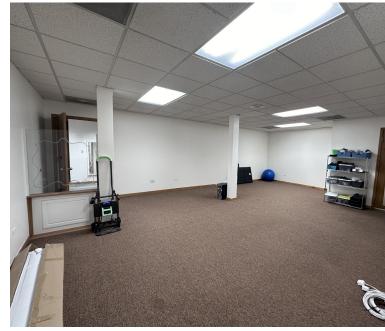

### Lease Rate: Starting at \$425/Month

Garden Level Office Units Available from 340 SF - 947 SF

### PROPERTY OVERVIEW:

**Building Type:** Professional/Executive Office

Year Built: 1986

Year Updated: Actively as-needed

**Building Size:** 10,160 SF

Office Park: Aspen Business Park

### **PROPERTY FEATURES:**

- Actively renovated and attractive office features
- Private patios/balconies on first and second floor
- Extra large windows and expanded window wells in lower level suites
- 5 min walk to RTD FasTracks Gold Line at the Ward Rd Station