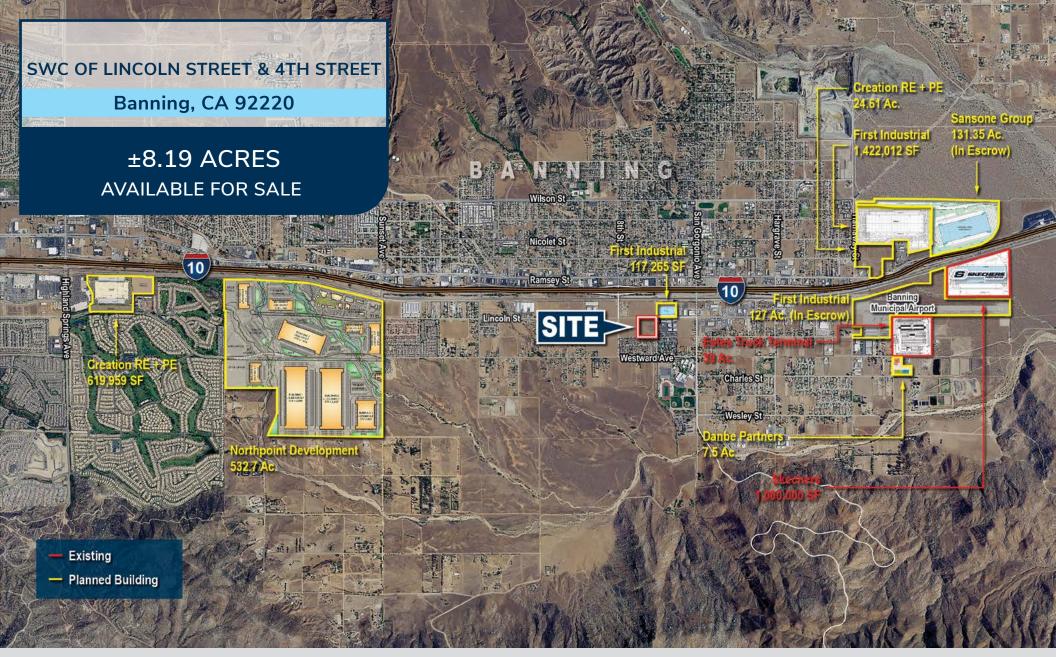

### IAN OZIMEC, CCIM

**TENANT AERIAL: 3** 

# IAN OZIMEC, CCIM

SWC OF LINCOLN STREET & 4TH STREET

Banning, CA 92220

±8.19 ACRES

AVAILABLE FOR SALE