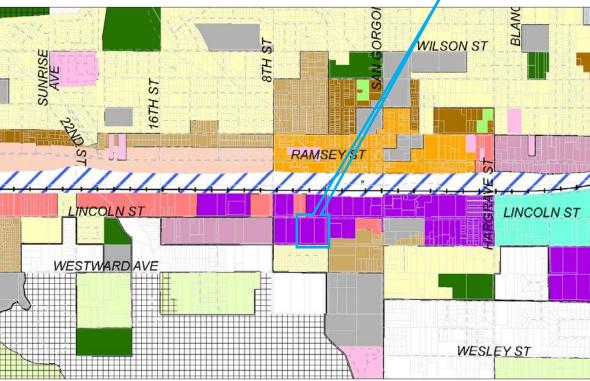

# IAN OZIMEC, CCIM

SWC OF LINCOLN STREET & 4TH STREET

Banning, CA 92220

±8.19 ACRES

**AVAILABLE FOR SALE** 

# **PROPERTY FEATURES**

- ±8.19 acres of land
- Parcel No. (APN's): 540-250-003, 036
- Zoning: Industrial
- Site Dimensions: 590' x 600'
- Immediate access to the I-10 FWY via S 8th Street On/Off Ramps
- Verify Permitted, Conditional and Prohibited Commercial and Industrial Uses Here