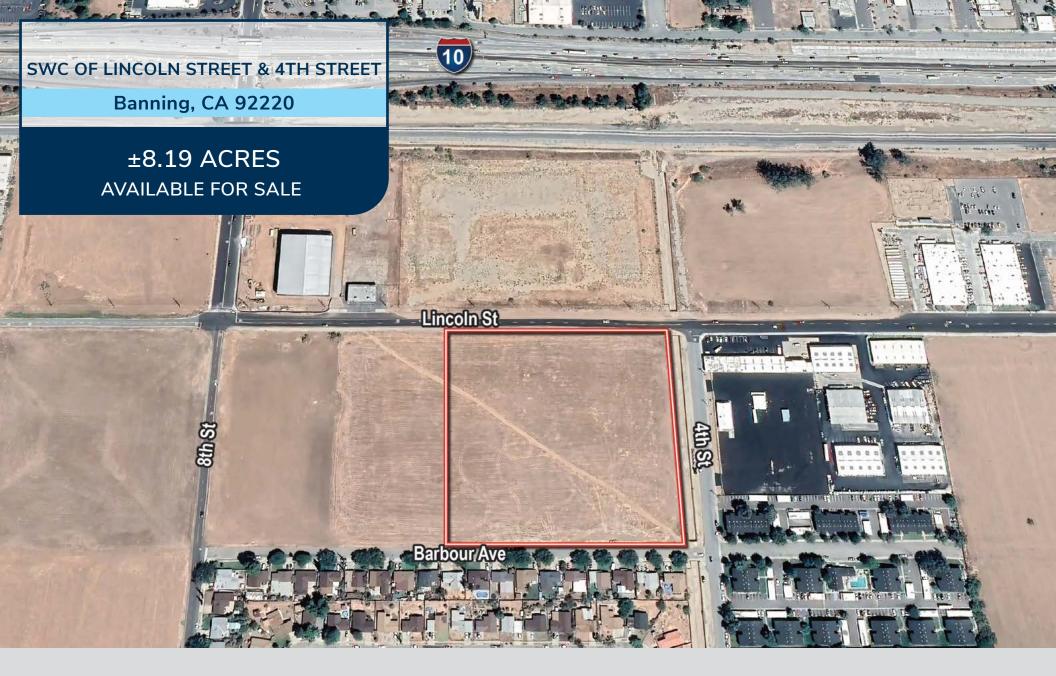

# IAN OZIMEC, CCIM

SWC OF LINCOLN STREET & 4TH STREET

Banning, CA 92220

±8.19 ACRES

**AVAILABLE FOR SALE** 

# **PROPERTY FEATURES**

- ±8.19 acres of land
- Parcel No. (APN's): 540-250-003, 036
- Zoning: Industrial
- Site Dimensions: 590' x 600'
- Immediate access to the I-10 FWY via S 8th Street On/Off Ramps
- Verify Permitted, Conditional and Prohibited Commercial and Industrial Uses Here