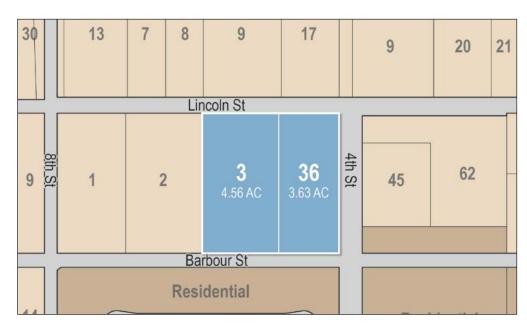

# **PROPERTY FEATURES**

- ±8.19 acres of land
- Parcel No. (APN's): 540-250-003, 036
- Zoning: Industrial
- Site Dimensions: 590' x 600'
- Immediate access to the I-10 FWY via S 8th Street On/Off Ramps
- Verify Permitted, Conditional and Prohibited Commercial and Industrial Uses Here