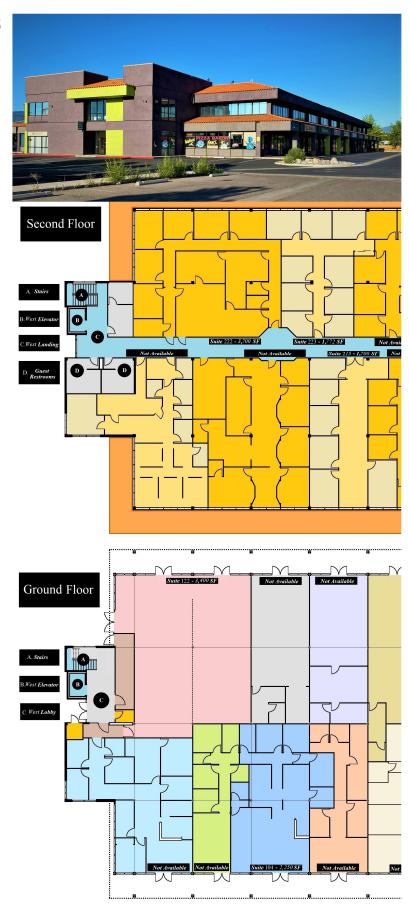

## AVAILABLE RETAIL AND OFFICE SPACES

Units Available on the Second Floor:

Suite 222 – Spacious Office, offices with windows facing onto parking, contains its own private bathrooms, built ready, Break room, windowless meeting room (perfect for presentations), IT room, Right next to the West Landing, Elevator and Guest restrooms.

Suite 223 – Offices with windows facing onto parking, built ready, Break room, IT Room. Great for startup firms or local branches. Conveniently located close to Freeway access and Downtown Reno.

Suite 215 – Offices with windows facing South onto W 4<sup>th</sup> St., built ready, Waiting room, windowless meeting room (perfect for presentations), Break room, IT Room. Great for startup firms or local branches. Conveniently located close to Freeway access and Downtown Reno.

Units Available on the Ground Floor:

122 – Corner Space, built ready, Retail or Office Space, Two bathrooms, Kitchen / Break room, Two front doors, One side Loading door onto Parking, One back door onto Second Floor Lobby. Big windows for plenty of daylight. Electricity independently metered.

104 – Wide space facing South onto W. 4<sup>th</sup> St., next to RTC bus stop, big windows, built with offices, and counter ready, Washroom and Break room. Will require new Flooring and Paint. Electricity independently metered.