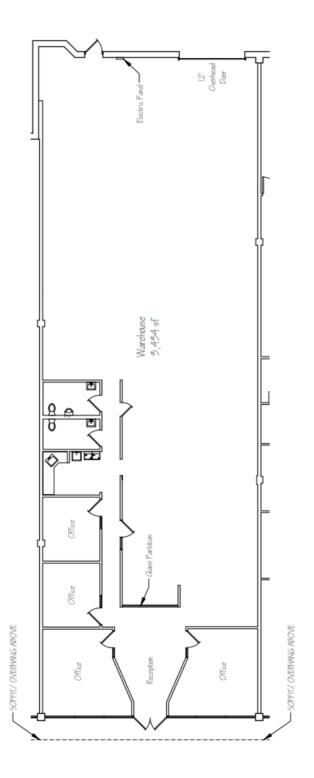

### **PROPERTY FEATURES:**

- 4,924 SF
- 1,500 SF Office
- Available February 1, 2025
- Rental rate: Negotiable
- 18' Clear
- One (1) Drive-in
- I-5 Zoning
- Great Beltway Location