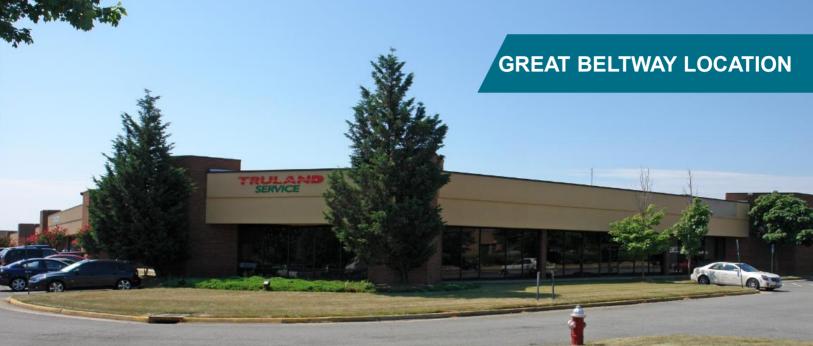

# **BELTWAY BUSINESS CENTER**

5701 General Washington Drive, Suite M Alexandria, VA

### **PROPERTY FEATURES:**

- 4,924 SF
- 1,500 SF Office
- Available February 1, 2025
- Rental rate: Negotiable
- 18' Clear
- One (1) Drive-in
- I-5 Zoning
- Great Beltway Location