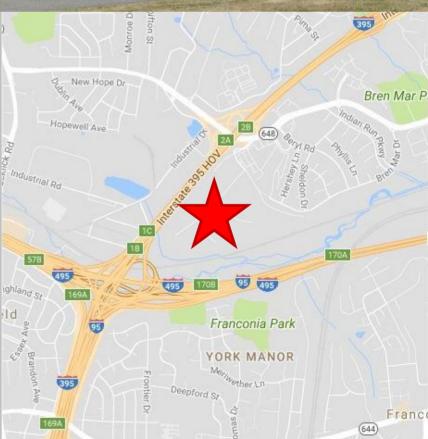

# **BELTWAY BUSINESS CENTER**

5701 General Washington Drive, Suite M Alexandria, VA

### **PROPERTY FEATURES:**

- 4,924 SF
- 1,500 SF Office
- Available February 1, 2025
- Rental rate: Negotiable
- 18' Clear
- One (1) Drive-in
- I-5 Zoning
- Great Beltway Location