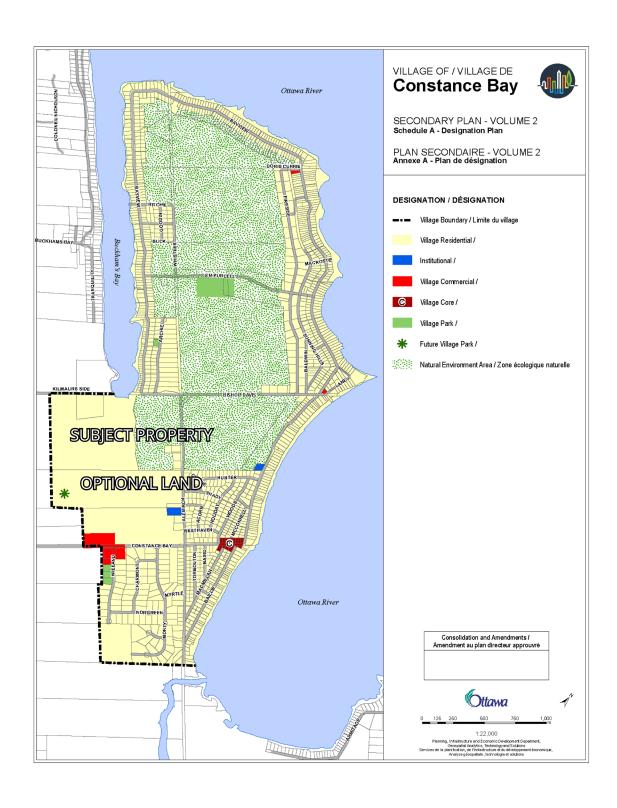

### Designation Plan

Under the Village of Constance Bay Secondary Plan, the City of Ottawa has expanded the village boundary to include additional village residential estate lot development. This offering provides approximately 65 acres of residential developable land and 56 acres of adjacent RU lands (permitting two developable lots to be severed). Together with a separate offering (link here) on adjacent lands to the east, the total developable opportunity within the expanded village will be approximately 132 acres.