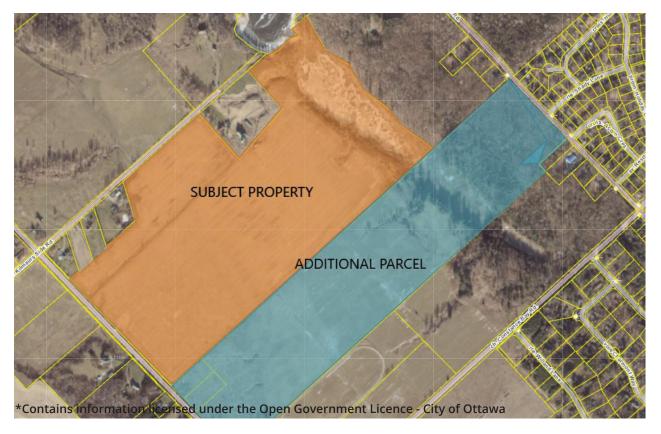

## Land Development Opportunity-Constance Bay

- Price: \$5,000,000.00
- 154 acres approx. (65 acres residential & 30 acres RU)
- Adjacent parcel available
- Total development opportunity approx. 132 acres
- <u>Click here</u> for detailed RU zoning information
- <u>Click here</u> for detailed DR zoning information

Under the Village of Constance Bay Secondary Plan, the City of Ottawa has expanded the village boundary to include additional village residential estate lot development. This offering provides approximately 65 acres of residential developable land and 56 acres of adjacent RU lands (permitting two developable lots to be severed). Together with a separate offering (link here) on adjacent lands to the east, the total developable opportunity within the expanded village will be approximately 132 acres.