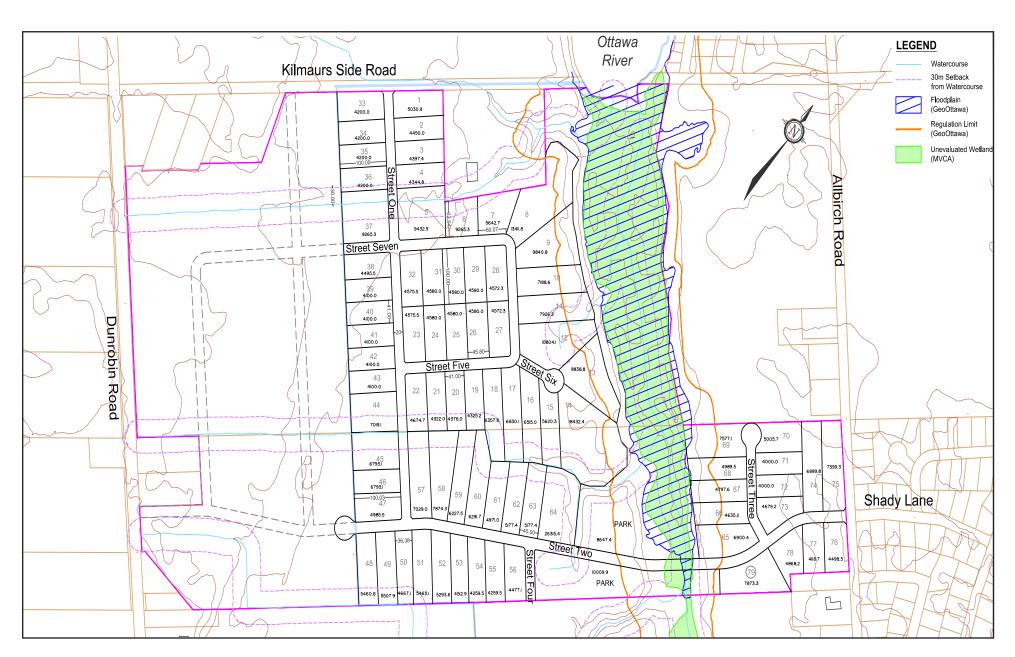

# Severance potential

Topographic mapping has been completed and is available to prospective buyers for review.