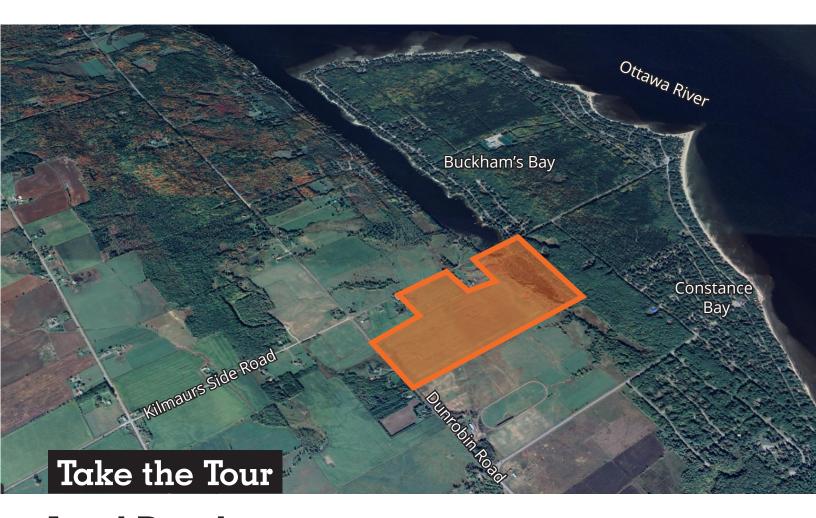

## Land Development Opportunity-Constance Bay

- Price: \$5,000,000.00
- 154 acres approx. (65 acres residential & 30 acres RU)
- Adjacent parcel available
- Total development opportunity approx. 132 acres
- <u>Click here</u> for detailed RU zoning information
- <u>Click here</u> for detailed DR zoning information

#### For Sale Land Development Opportunity 1018 Kilmaurs Side Road, Woodlawn, ON

Constance Bay is a unique community just west of Ottawa that offers a small village feel with beautiful beaches, the expansive and protected Torbolton Forest, and sweeping views of the Ottawa River and Gatineau Hills. Under 30 minutes to Kanata and 20 minutes from the Town of Arnprior and Village of Carp, this quaint village can retain its unique character while offering ample amenities in under half an hour's drive or work commute.

Under the Village of Constance Bay Secondary Plan, the City of Ottawa has expanded the village boundary to include additional village residential estate lot development. This offering provides approximately 65 acres of residential developable land and 56 acres of adjacent RU lands (permitting two developable lots to be severed). Together with a separate offering (link here) on adjacent lands to the east, the total developable opportunity within the expanded village will be approximately 132 acres.