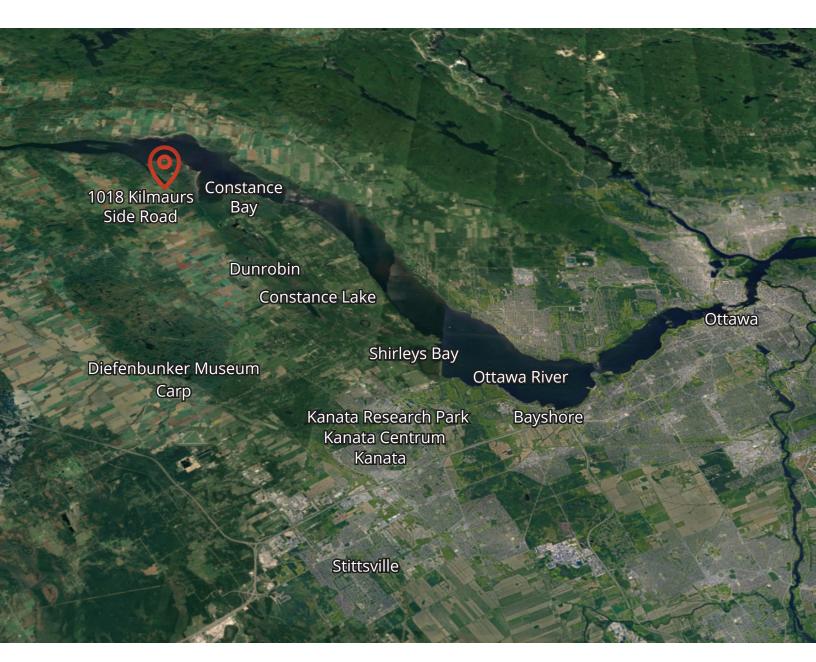

## Location Map

#### For Sale Land Development Opportunity 1018 Kilmaurs Side Road, Woodlawn, ON

10 minutes 10 km to Dunrobin  $20^{\frac{\text{minutes}}{23 \text{ km to}}}_{\text{Carp}}$ 

22 minutes 26 km to Arnprior 27 minutes 28 km to Kanata