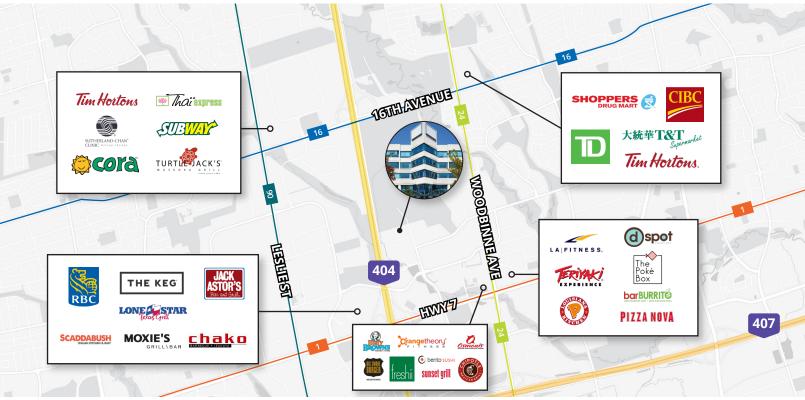

## **Amenities & Transit Connections**

## **TRANSIT**

Highway 7

16— 16th Avenue

—<mark>24</mark>— Woodbine

−90 − Leslie

#### **DRIVE TIMES IN MINUTES**

Highway 404 4
Highway 407 5
Toronto Pearson Airport 24
Union Station 30

Get more information

Matt Gunning, SIOR Broker | Principal 905 968 8003 matt.gunning@avisonyoung.com Katie Wilson Sales Representative | Vice President 905 968 8017 katie.wilson@avisonyoung.com Will Goodman Sales Representative | Associate 905 968 8002 will.goodman@avisonyoung.com