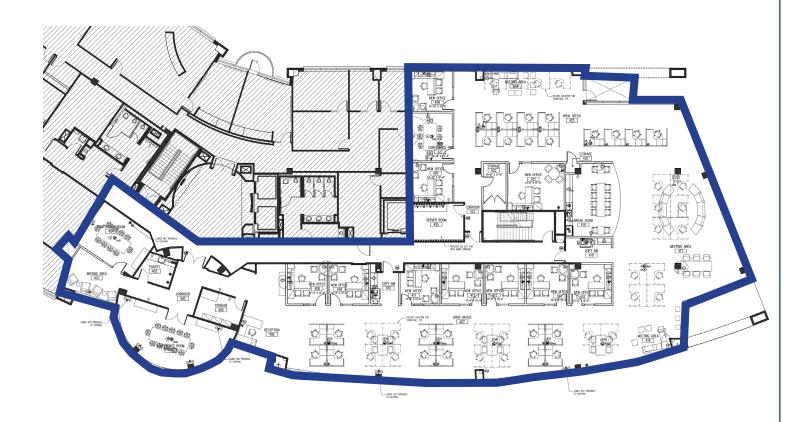

# Office space for sublease

### **Rick Solik MCR**

Executive Vice President +1 407 362 6179 richard.solik@colliers.com

#### Matthew McKeever CCIM, SIOR

Executive Vice President +1 407 927 2006 matthew.mckeever@colliers.com

## 400 International Parkway Lake Mary, FL 32746

- Up to 12,025± SF available
- Plug N' play opportunity
- Class A office building
- 6/1,000 parking
- Highly accesible to major roadways, retail and hotels
- Fitness center with lockers and showers

## Floor Plans

### **4th Floor** | 12,025 ±SF



# Property Gallery























### Rick Solik, MCR

Executive Vice President +1 407 362 6179 richard.solik@colliers.com

### Matthew McKeever, CCIM, SIOR

Executive Vice President +1 407 927 2006 matthew.mckeever@colliers.com

This document has been prepared by Colliers International for advertising and general information only. Colliers International makes no guarantees, representations or warranties of any kind, expressed or implied, regarding the information including, but not limited to, warranties of content, accuracy and reliability. Any interested party should undertake their own inquiries as to the accuracy of the information. Colliers International excludes unequivocally all inferred or implied terms, conditions and warranties arising out of this document and excludes