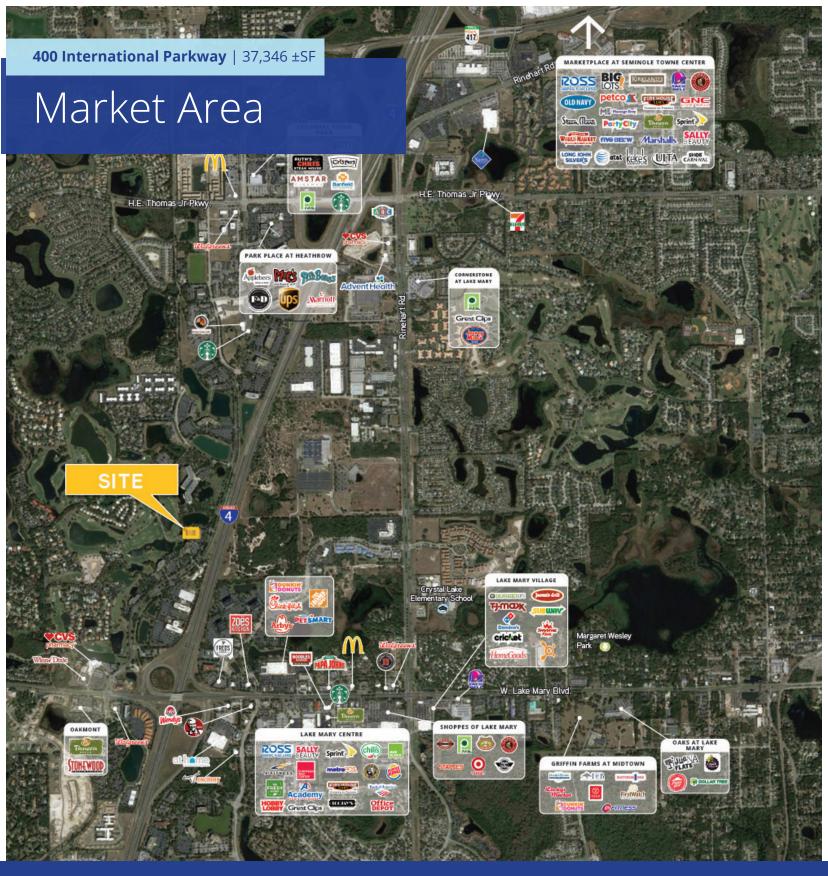

## 400 International Parkway Lake Mary, FL 32746

- Up to 12,025± SF available
- Plug N' play opportunity
- Class A office building
- 6/1,000 parking
- Highly accesible to major roadways, retail and hotels
- Fitness center with lockers and showers