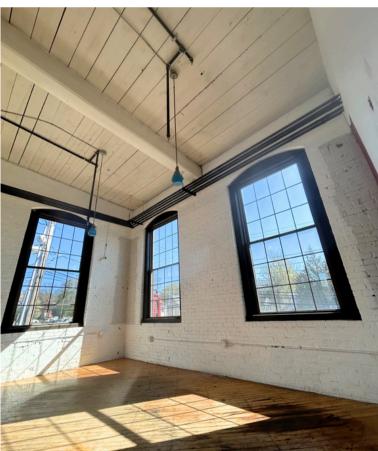

#### 2,174 - 6,440 SF OF OFFICE / R&D / FLEX SPACE AVAILABLE

This historic Mill property was originally established in the 1800s as a woolen mill, later becoming the Roxbury Carpet Company in the 20th century. It is now the vibrant home of over 70 small businesses and is comprised of 400,000 square feet of office, R&D, manufacturing, storage, wholesale, and retail.

#### **FEATURES:**

- Post & Beam Mill Construction
- Freight & Passenger Elevators
- River Views
- Open Floor Plans
- Air Conditioned