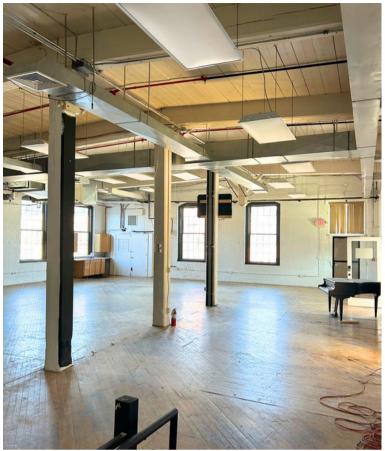

#### 2,174 - 6,440 SF OF OFFICE / R&D / FLEX SPACE AVAILABLE

This historic Mill property was originally established in the 1800s as a woolen mill, later becoming the Roxbury Carpet Company in the 20th century. It is now the vibrant home of over 70 small businesses and is comprised of 400,000 square feet of office, R&D, manufacturing, storage, wholesale, and retail.

#### **FEATURES:**

- Post & Beam Mill Construction
- Freight & Passenger Elevators
- River Views
- Open Floor Plans
- Air Conditioned