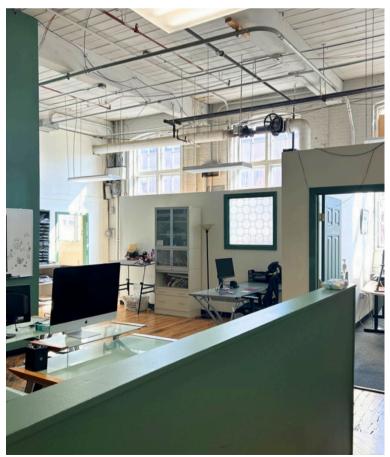

#### 2,174 - 6,440 SF OF OFFICE / R&D / FLEX SPACE AVAILABLE

This historic Mill property was originally established in the 1800s as a woolen mill, later becoming the Roxbury Carpet Company in the 20th century. It is now the vibrant home of over 70 small businesses and is comprised of 400,000 square feet of office, R&D, manufacturing, storage, wholesale, and retail.

#### **FEATURES:**

- Post & Beam Mill Construction
- Freight & Passenger Elevators
- River Views
- Open Floor Plans
- Air Conditioned