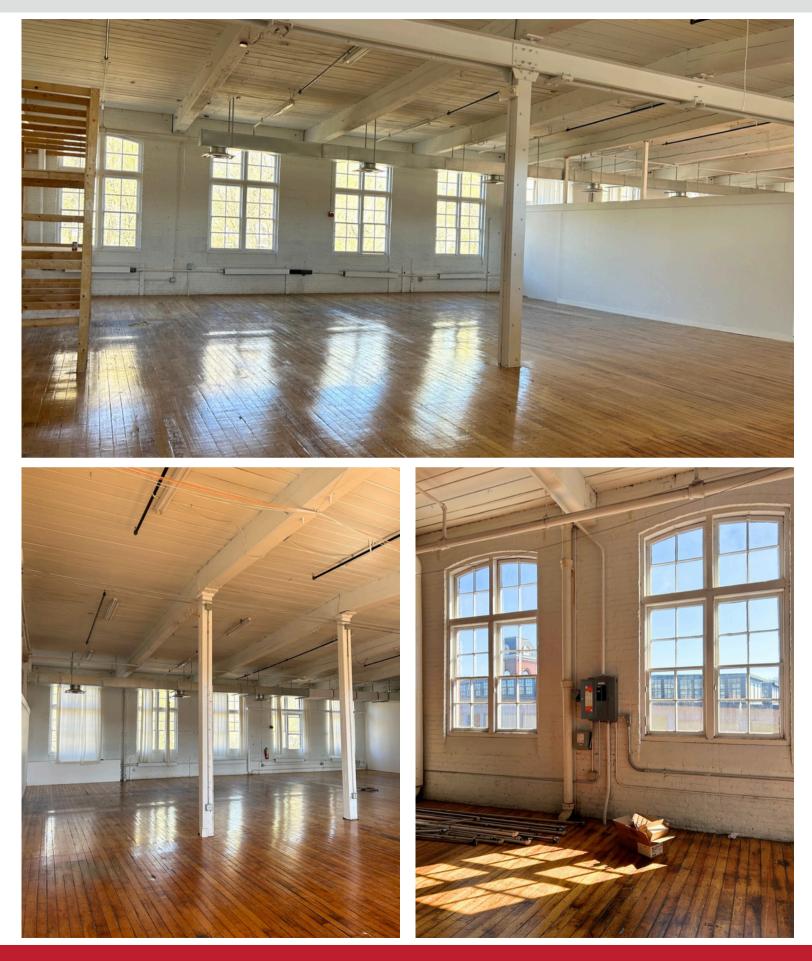

#### 2,174 - 6,440 SF OF OFFICE / R&D / FLEX SPACE AVAILABLE

This historic Mill property was originally established in the 1800s as a woolen mill, later becoming the Roxbury Carpet Company in the 20th century. It is now the vibrant home of over 70 small businesses and is comprised of 400,000 square feet of office, R&D, manufacturing, storage, wholesale, and retail.

#### **FEATURES:**

- Post & Beam Mill Construction
- Freight & Passenger Elevators
- River Views
- Open Floor Plans
- Air Conditioned

#### **AVAILABLITY:**

- Mill 2, 2nd Floor: 4,600 SF
- Mill 3, 2nd Floor: 3,450 SF
- Mill 3, 3rd Floor: 2,323 6,440 SF
- Mill 5, 2nd Floor: 2,174 5,854 SF