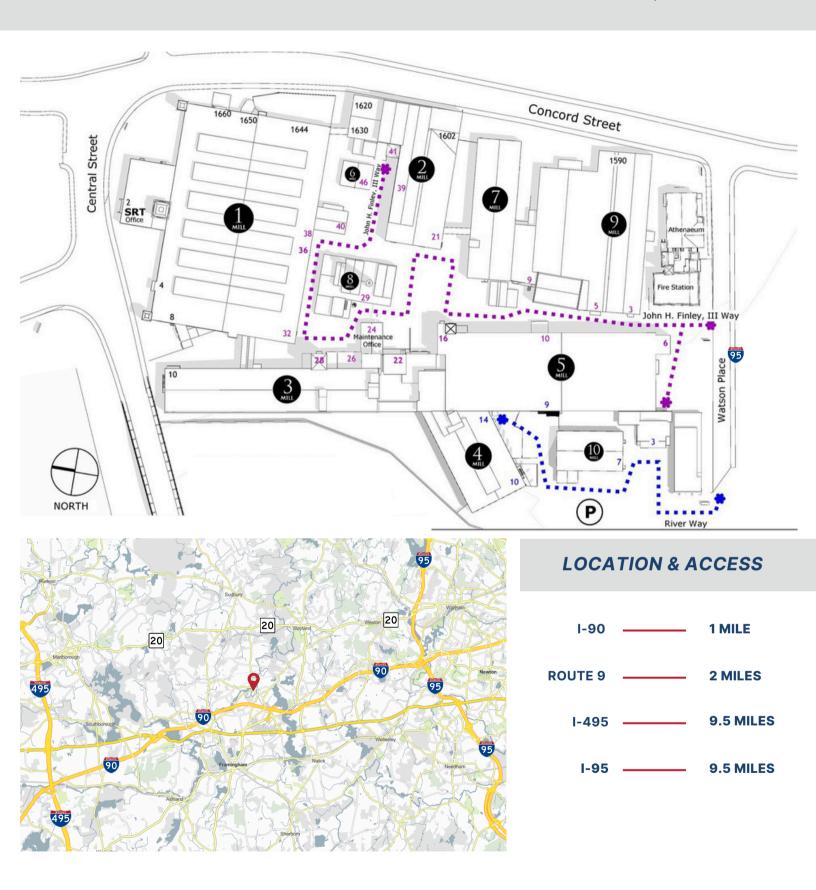

#### **AVAILABLITY:**

- Mill 2, 2nd Floor: 4,600 SF
- Mill 3, 2nd Floor: 3,450 SF
- Mill 3, 3rd Floor: 2,323 6,440 SF
- Mill 5, 2nd Floor: 2,174 5,854 SF