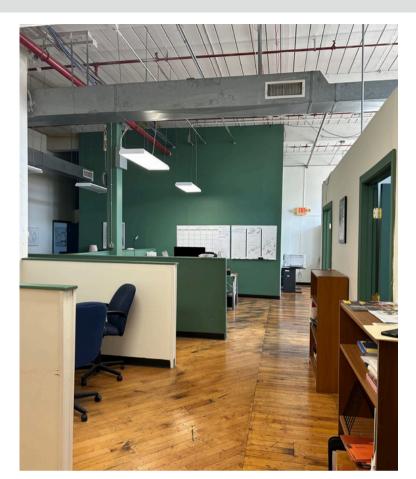

#### 2,174 - 6,440 SF OF OFFICE / R&D / FLEX SPACE AVAILABLE

This historic Mill property was originally established in the 1800s as a woolen mill, later becoming the Roxbury Carpet Company in the 20th century. It is now the vibrant home of over 70 small businesses and is comprised of 400,000 square feet of office, R&D, manufacturing, storage, wholesale, and retail.

#### **FEATURES:**

- Post & Beam Mill Construction
- Freight & Passenger Elevators
- River Views
- Open Floor Plans
- Air Conditioned