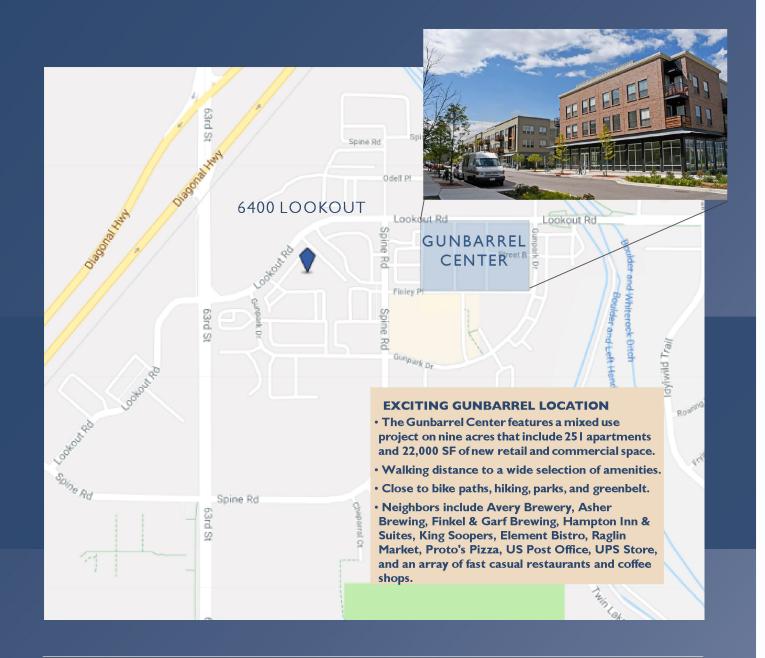

# POINT ONE

6400 Lookout Road at Gunbarrel

Complete Renovation - 39,769 SF For Lease