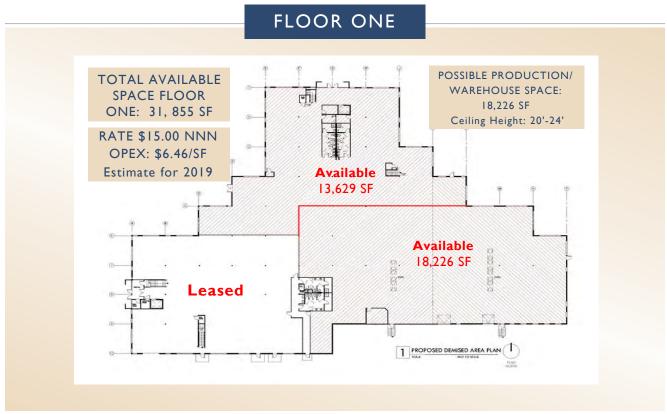

## FLOOR TWO TOTAL AVAILABLE **RATE \$16.50 NNN** SPACE FLOOR TWO: OPEX: \$6.46/SF 7,914 SF Estimate for 2019 **Available Open to 1st Floor** Leased 1 MONTHER DIMENT AND PLANT