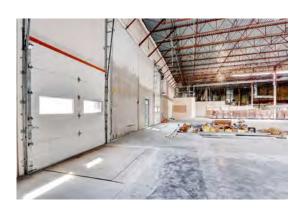

#### **READY FOR TENANT IMPROVEMENTS**

Power with 2,000 AMPS available for tenants use, two new elevators, and new six inch slab on first floor.