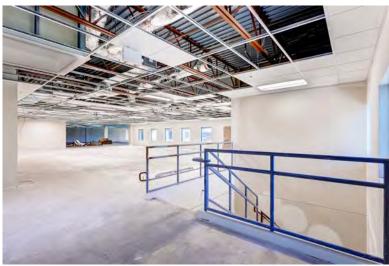

#### EXCLUSIVELY PRESENTED BY

Geoffrey E. Keys Ronan B. Truesdale

keys@keys-commercial.com truesdale@keys-commercial.com

George G. Ryan David A. Weissmann

ryan@keys-commercial.com weissmann@keys-commercial.com

**Keys** Commercial

303.447.2700 | keys-commercial.com

1048 Pearl Street, Suite 440 | Boulder, CO 80302

### The information contained herein has been obtained from sources believed reliable. While we do not doubt its accuracy, we have not verified it and make no guarantee, warranty, or representation. It is your responsibility to independently confirm its accuracy and completeness.



# POINT ONE

6400 Lookout Road at Gunbarrel

Complete Renovation - 39,769 SF For Lease











### Office and Flex Space For Lease

#### **READY FOR TENANT IMPROVEMENTS**

Power with 2,000 AMPS available for tenants use, two new elevators, and new six inch slab on first floor.

## FLOOR TWO TOTAL AVAILABLE **RATE \$16.50 NNN** SPACE FLOOR TWO: OPEX: \$6.46/SF 7,914 SF Estimate for 2019 **Available Open to 1st Floor** Leased 1 MONTHER DIMENT AND PLANT