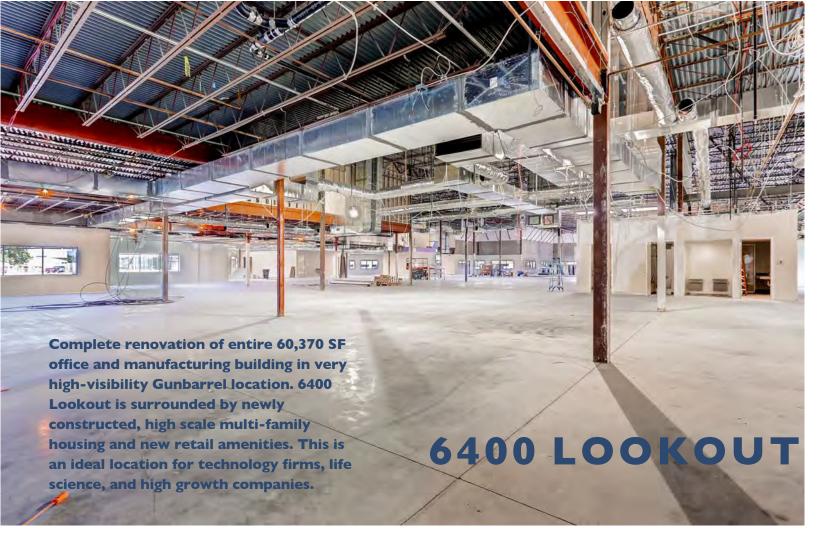

# POINT ONE

6400 Lookout Road at Gunbarrel

Complete Renovation - 39,769 SF For Lease

#### **READY FOR TENANT IMPROVEMENTS**

Power with 2,000 AMPS available for tenants use, two new elevators, and new six inch slab on first floor.