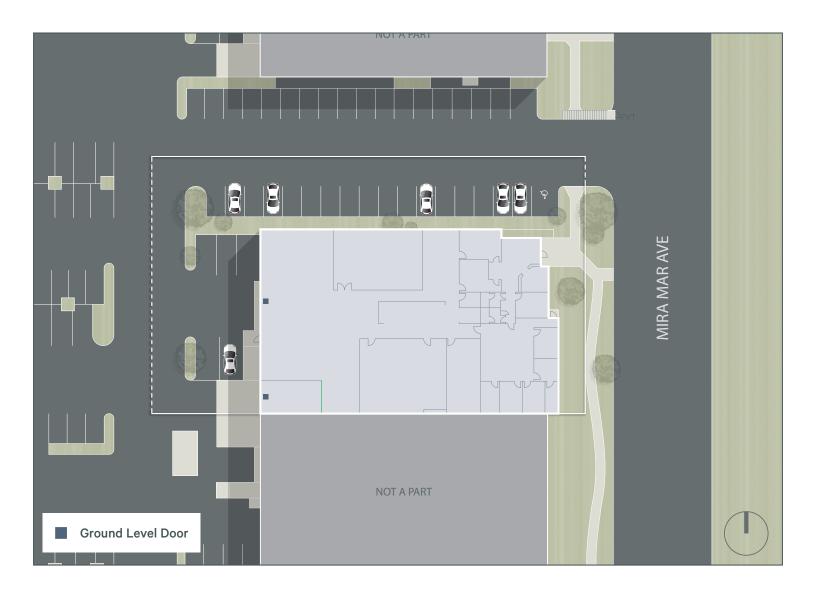

## **Property Highlights**

- + ±11,340 Square Feet
- + ±2,948 Square Feet of Office
- + ±1,898 SF of Additional Drop-Ceiling Production Area
- + 18' Clear Height
- + 2 Ground Level Doors
- + Potential to Convert 1 GL Door to Dock High Truck Well
- + Excellent Access to the 405 Freeway