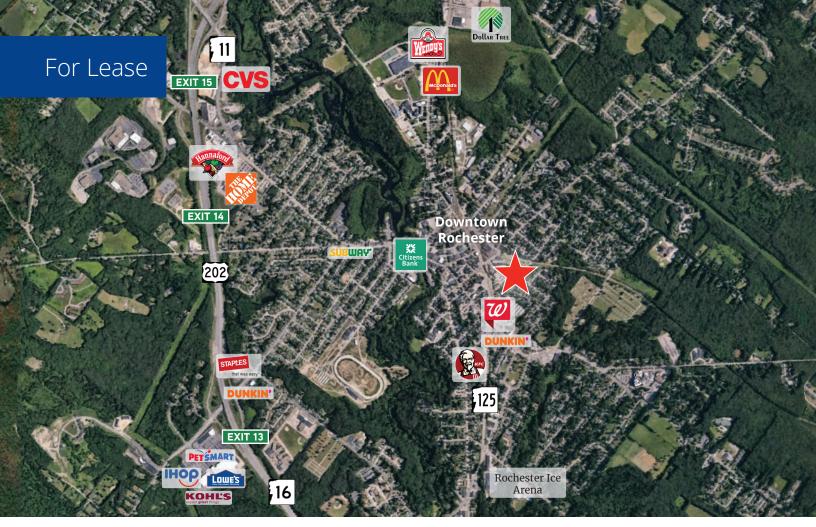

### **Property Highlights**

- Third floor office space available for lease in various sizes and pricing in the Professional Arts Centre
- Perfect building for businesses looking to establish themselves in a well-located area
- Property features prominent roadside signage along Route 125/ Columbus Avenue, ample on-site parking, ADA accessibility, and walkability to all of downtown Rochester's amenities
- Join tenants such as Alliance for Dental Care, Groups Recover Together, Labcorp, and Seacoast Accountability
- Nearby to the Spaulding Turnpike/Route 16, Route 202, and Route 11
- Located a short distance from New Hampshire's Seacoast, Lakes Region, and the White Mountains

## **Specifications**

| Address:           | 40 Winter Street                                                                                       |
|--------------------|--------------------------------------------------------------------------------------------------------|
| Location:          | Rochester, NH 03867                                                                                    |
| Building Type:     | Office                                                                                                 |
| Year Built:        | 1974                                                                                                   |
| Total Building SF: | 30,000±                                                                                                |
| Available SF:      | 152± to 2,652±                                                                                         |
| Floors:            | 3                                                                                                      |
| Parking:           | Ample on-site                                                                                          |
| Utilities:         | Municipal water & sewer<br>Electric heat & AC                                                          |
| Zoning:            | DT (downtown)                                                                                          |
| Elevator:          | Yes                                                                                                    |
| Accessibility:     | Just a short walk from the heart of downtown<br>Rochester and easy access to major highway<br>arteries |
| Lease Rate:        | Variable - see chart                                                                                   |