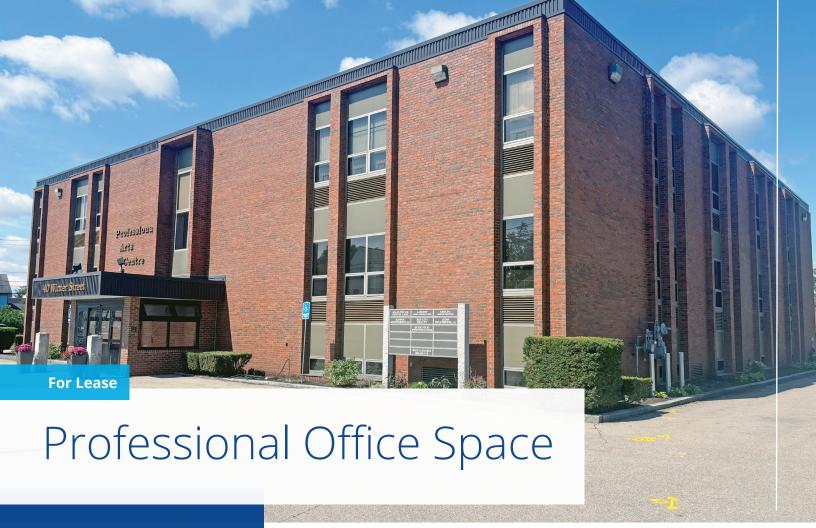

# 40 Winter Street Rochester, NH

### **Property Highlights**

- Third floor office space available for lease in various sizes and pricing in the Professional Arts Centre
- Perfect building for businesses looking to establish themselves in a well-located area
- Property features prominent roadside signage along Route 125/ Columbus Avenue, ample on-site parking, ADA accessibility, and walkability to all of downtown Rochester's amenities
- Join tenants such as Alliance for Dental Care, Groups Recover Together, Labcorp, and Seacoast Accountability
- Nearby to the Spaulding Turnpike/Route 16, Route 202, and Route 11
- Located a short distance from New Hampshire's Seacoast, Lakes Region, and the White Mountains

## **Specifications**

| Address:           | 40 Winter Street                                                                                       |
|--------------------|--------------------------------------------------------------------------------------------------------|
| Location:          | Rochester, NH 03867                                                                                    |
| Building Type:     | Office                                                                                                 |
| Year Built:        | 1974                                                                                                   |
| Total Building SF: | 30,000±                                                                                                |
| Available SF:      | 152± to 2,652±                                                                                         |
| Floors:            | 3                                                                                                      |
| Parking:           | Ample on-site                                                                                          |
| Utilities:         | Municipal water & sewer<br>Electric heat & AC                                                          |
| Zoning:            | DT (downtown)                                                                                          |
| Elevator:          | Yes                                                                                                    |
| Accessibility:     | Just a short walk from the heart of downtown<br>Rochester and easy access to major highway<br>arteries |
| Lease Rate:        | Variable - see chart                                                                                   |