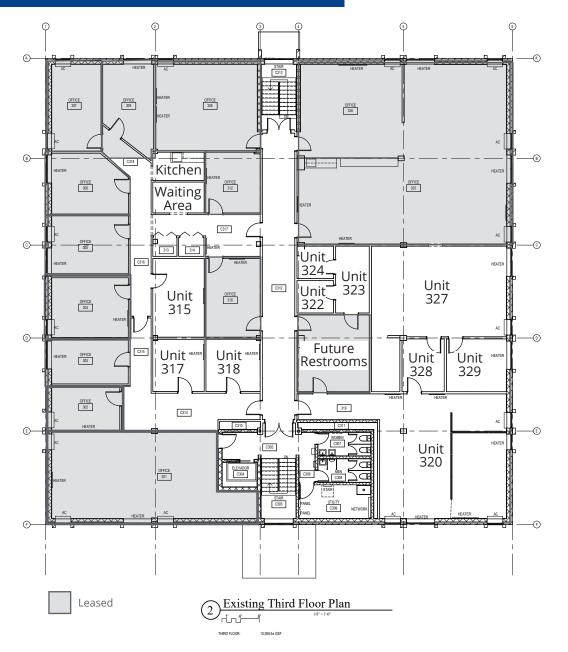

# Available Suites\*

| Unit No.  | Location  | Description                       | SF (±)     | Lease Rate        |
|-----------|-----------|-----------------------------------|------------|-------------------|
| 301       | 3rd floor | JSA Cleaning Services, Inc.       | 843        | Leased!           |
| 302       | 3rd floor | JSA Cleaning Services, Inc.       | 174        | Leased!           |
| 303       | 3rd floor | Unicorn Holdings, LLC             | 194        | Leased!           |
| 304       | 3rd floor | Find Compassion Within            | 256        | Leased!           |
| 305       | 3rd floor | Crown Point Services, LLC         | 260        | Leased!           |
| 306       | 3rd floor | Healey Events & Experiential      | 242        | Leased!           |
| 307       | 3rd floor | The Healey Agency                 | 238        | Leased!           |
| 308       | 3rd floor | Seacoast Accountability           | 490        | Leased!           |
| 309       | 3rd floor | Aegeus Inspection Solutions, Inc. | 225        | Leased!           |
| 312       | 3rd floor | Wendy Allen, LICSW                | 186        | Leased!           |
| 315       | 3rd floor | Available                         | 231        | \$400/month       |
| 316       | 3rd floor | Thomas J. Cormican, LICSW         | 240        | Leased!           |
| 317       | 3rd floor | Available                         | 152        | \$400/month       |
| 318       | 3rd floor | Available                         | 160        | \$400/month       |
| 325 & 326 | 3rd floor | APW-ABA                           | 2,055      | Leased!           |
| Multiple  | 3rd floor | Available                         | 70 - 2,109 | \$12.00 PSF gross |

## 3rd Floor Plan

Sheet Specific Notes

TENNIT MEA WALLS HAVE NOT BEEN LOCATED

Problem Constitution

Problem Constitution