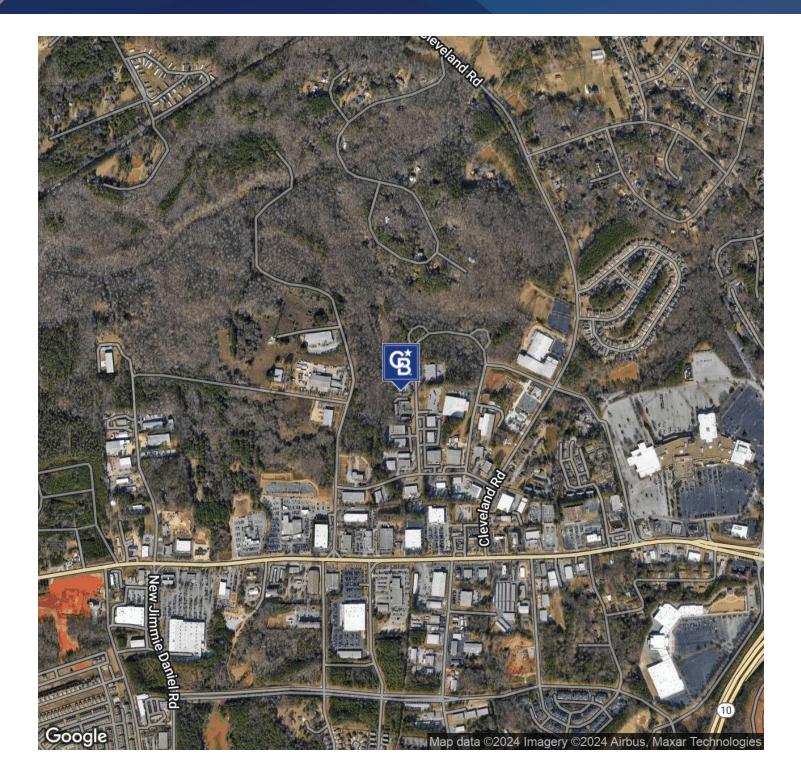

#### LOCATION DESCRIPTION

This property is located in Coggins Park Executive Suites within Coggins Industrial Business Park in west Athens-Clarke County. Surrounded by other industrial and office users of local, national and international presence, this area has prime positioning with its proximity to GA-Loop 10, Highways 316, 78, 15, 29, 441 and Interstate-85. Neighboring manufacturers / distributors include Sign Bothers, Blount Heating and Cooling, UPS, FedEx, Burton and Burton, etc.