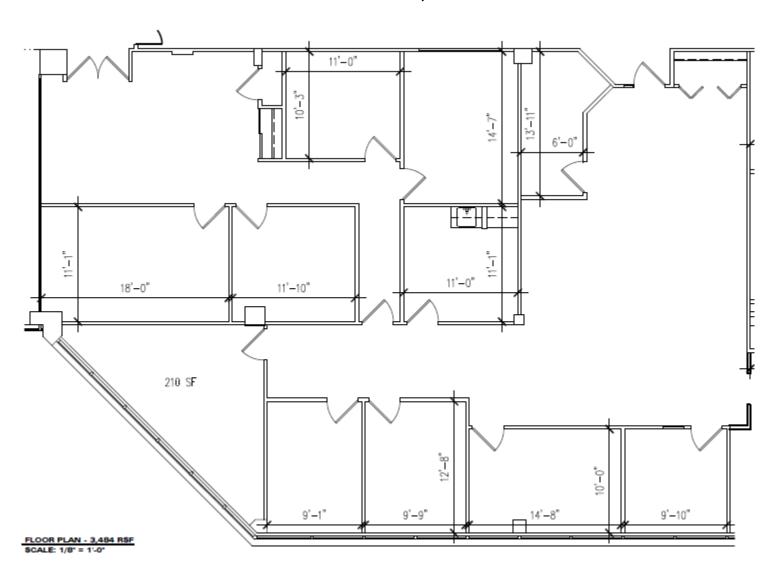

## **Availability:(Fully Furnished)**

Suite 100: 3,484 RSF

\*See attached floor plans\*

# Floor Plan(s) Five Greentree

# Suite 100 – 3,498 RSF