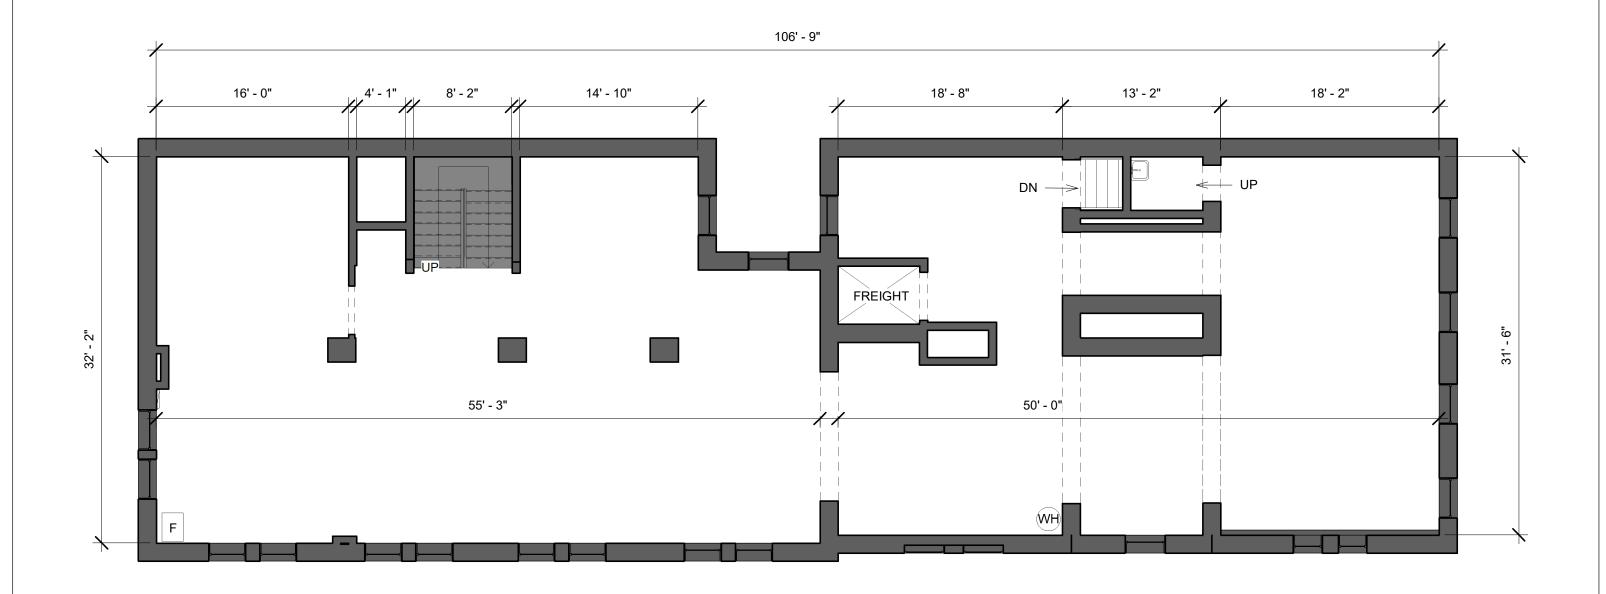

1 Basement 1/8" = 1'-0"

Studio 312
INTERIORS

312 Providence Drive Wexford, PA 15090 412-889-7738 102 33rd Street Pittsburgh PA

| BASEMENT LEVEL |           |                    |  |  |
|----------------|-----------|--------------------|--|--|
| Project number | 2020      | ۸ ۸                |  |  |
| Date           | 6/26/2020 | A1                 |  |  |
| Drawn by       | SMS       | Scale 1/8" = 1'-0" |  |  |