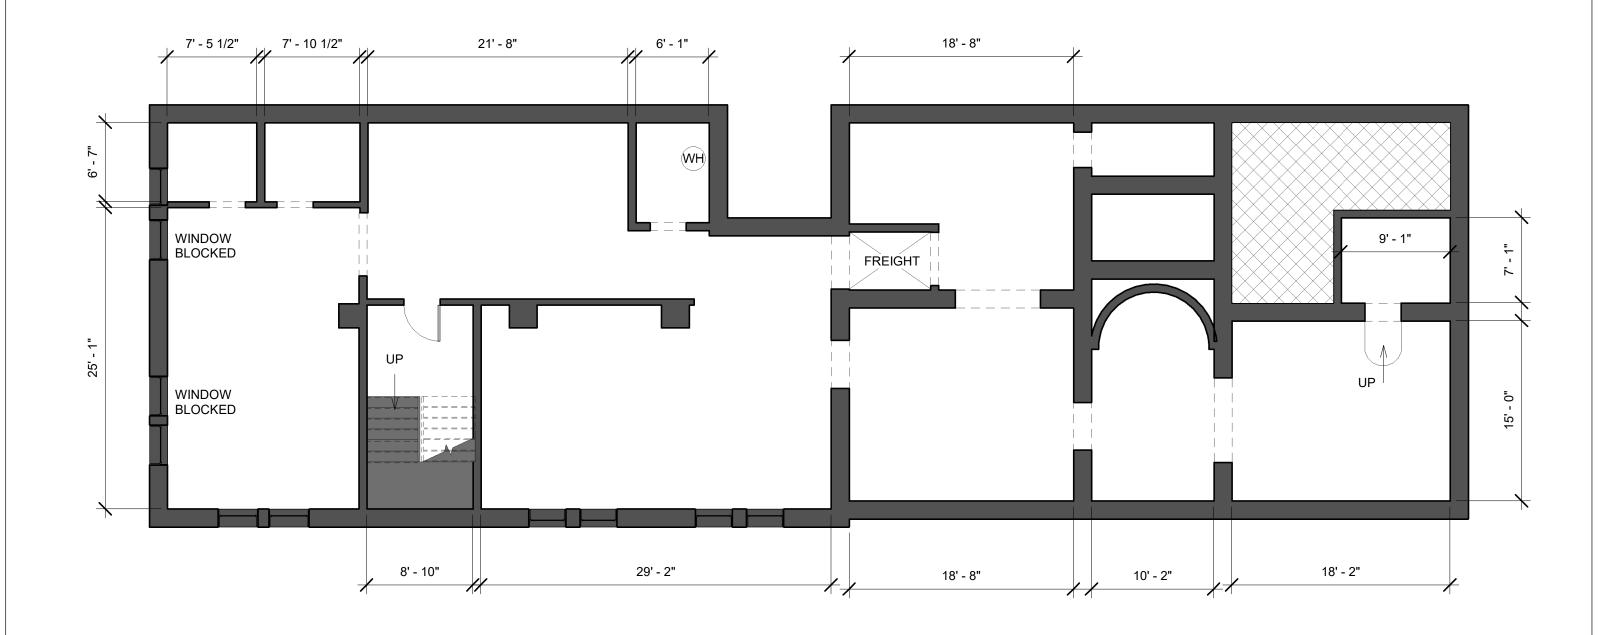

1 Level 1 1/8" = 1'-0"

Studio 312
INTERIORS

312 Providence Drive Wexford, PA 15090 412-889-7738 102 33rd Street Pittsburgh PA

| FIRST FLOOR    |           |                    |  |  |
|----------------|-----------|--------------------|--|--|
| Project number | 2020      | ۸.۵                |  |  |
| Date           | 6/26/2020 | A2                 |  |  |
| Drawn by       | Author    | Scale 1/8" = 1'-0" |  |  |