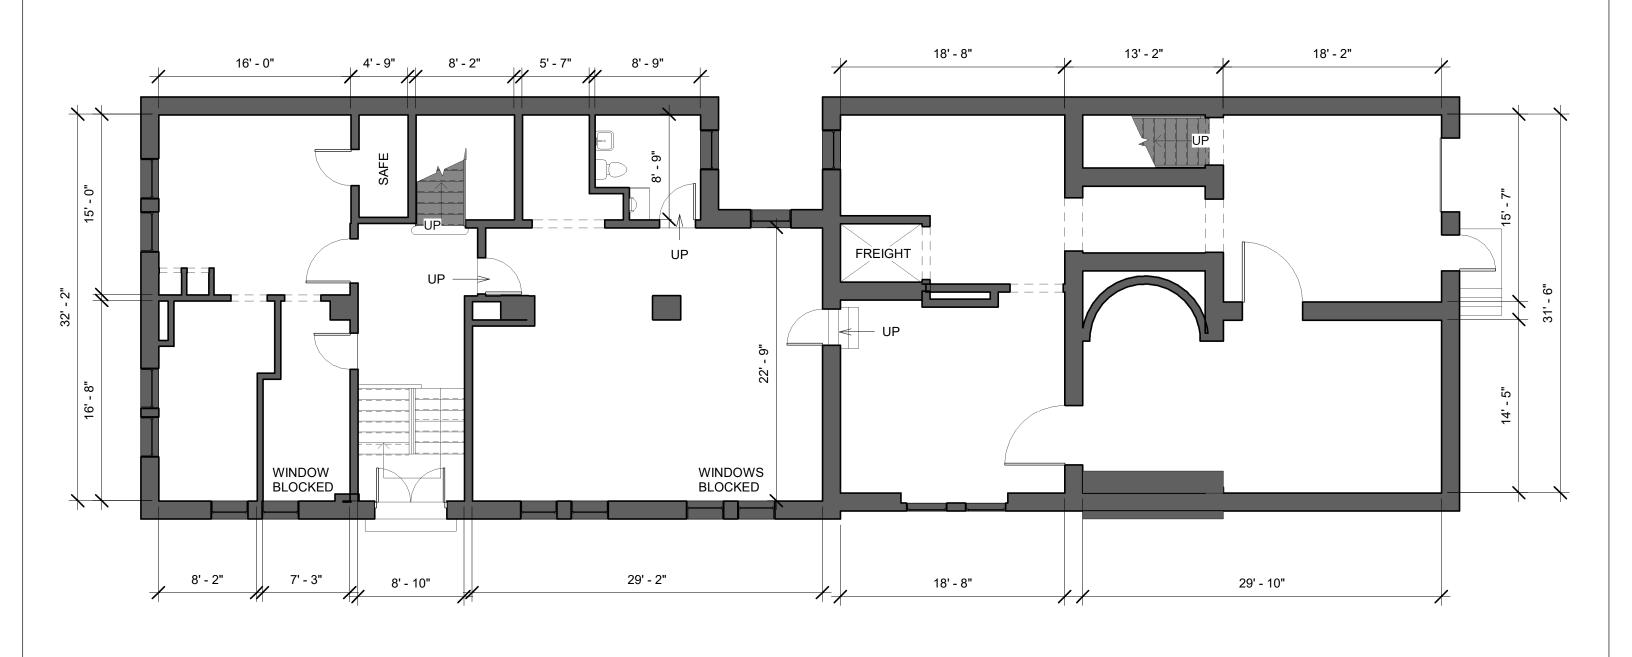

1 Level 2 1/8" = 1'-0"

Studio 312
INTERIORS

312 Providence Drive Wexford, PA 15090 412-889-7738 102 33rd Street Pittsburgh PA

| SECOND FLOOR   |           |                    |  |
|----------------|-----------|--------------------|--|
| Project number | 2020      | ۸.۵                |  |
| Date           | 6/26/2020 | A3                 |  |
| Drawn by       | Author    | Scale 1/8" = 1'-0" |  |