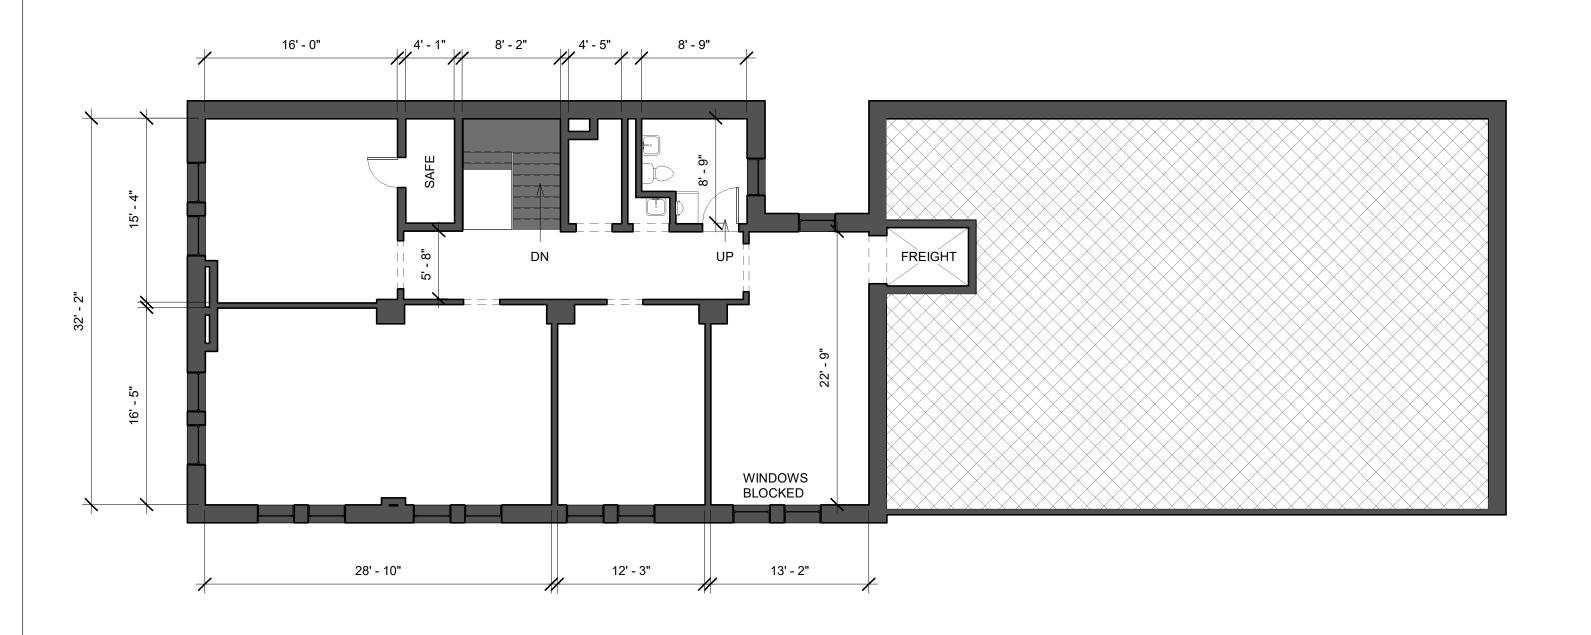

1 Level 3 1/8" = 1'-0"

Studio 312
INTERIORS

312 Providence Drive Wexford, PA 15090 412-889-7738 102 33rd Street Pittsburgh PA

| THIRD FLOOR    |           |                    |  |  |
|----------------|-----------|--------------------|--|--|
| Project number | 2020      | Λ Λ                |  |  |
| Date           | 6/26/2020 | <b>A4</b>          |  |  |
| Drawn by       | Author    | Scale 1/8" = 1'-0" |  |  |