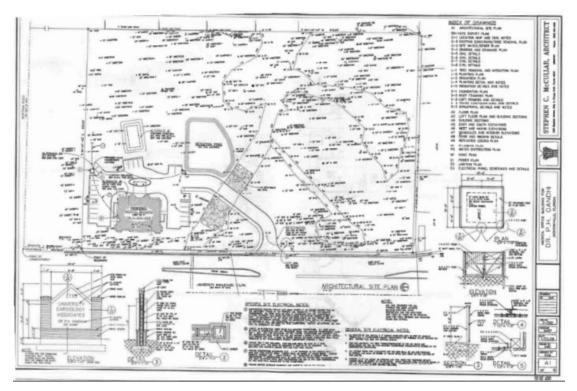

- 2735 University Boulevard S, Jacksonville, FL 32216
- Existing on-site 5,000 SF Medical/ Office Building
- Approximately 5 Acres of vacant land
- Excellent Multi-family site (infill location)
- Immediate access to Downtown and Beaches via Hart Expressway
- University Blvd. Road frontage: 600+
- Utilities: At Site
- Zoned: CRO
- Call for Pricing