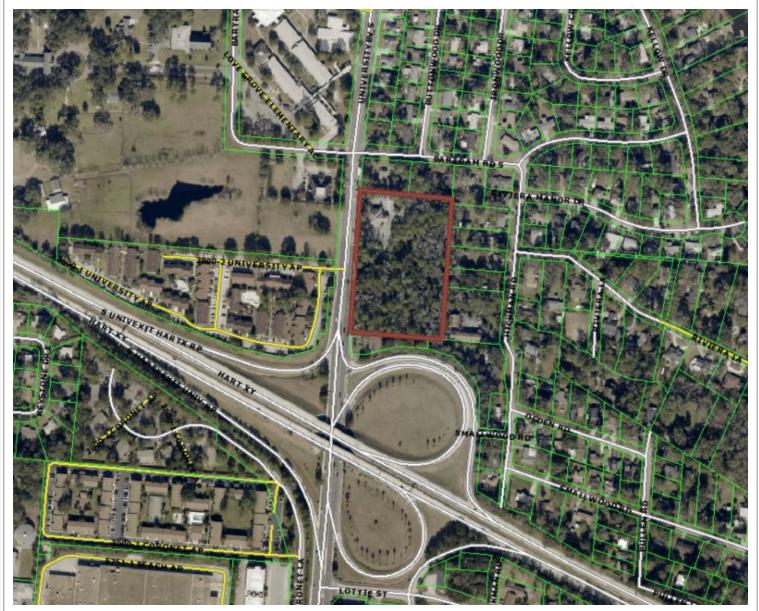

### NE CORNER UNIVERSITY & HART EXPRESSWAY, JACKSONVILLE 32216

Schellenberg Real Estate Licensed Real Estate Broker 8777 San Jose Blvd Suite 801 Jacksonville, FL 32217

> 904 443-2640 off 904 571-3417 cell <u>sreinc@comcast.net</u>

- 2735 University Boulevard S, Jacksonville, FL 32216
- Existing on-site 5,000 SF Medical/ Office Building
- Approximately 5 Acres of vacant land
- Excellent Multi-family site (infill location)
- Immediate access to Downtown and Beaches via Hart Expressway
- University Blvd. Road frontage: 600+
- Utilities: At Site
- Zoned: CRO
- Call for Pricing