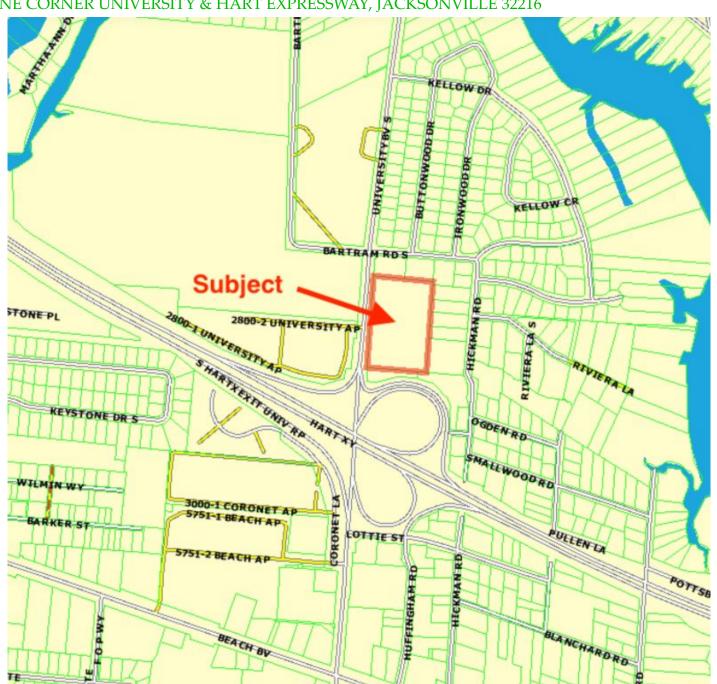

## NE CORNER UNIVERSITY & HART EXPRESSWAY, JACKSONVILLE 32216

- 2735 University Boulevard S, Jacksonville, FL 32216
- Existing on-site 5,000 SF Medical/ Office Building
- Approximately 5 Acres of vacant land
- Excellent Multi-family site (infill location)
- Immediate access to Downtown and Beaches via Hart Expressway
- University Blvd. Road frontage: 600+
- Utilities: At Site
- Zoned: CRO
- Call for Pricing