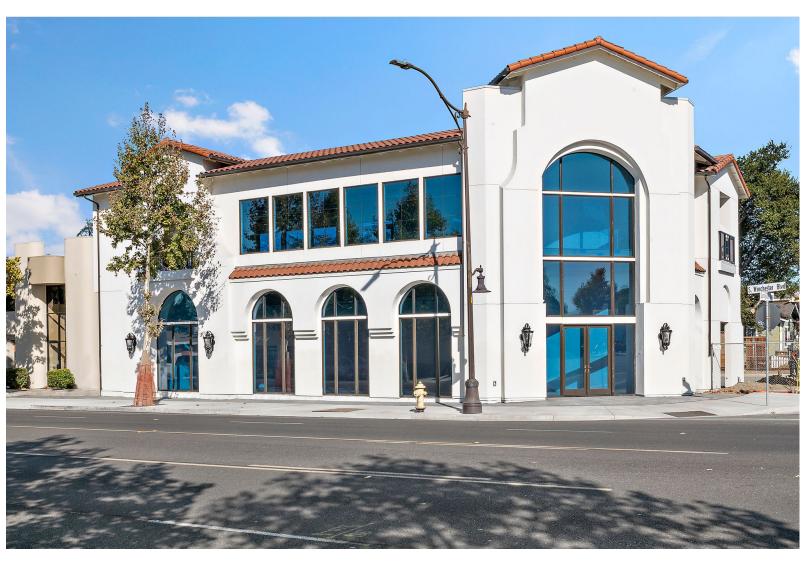

## 2220 Winchester Blvd.

## Campbell

"Where innovation and success converge"

\$6,900,000

# Offering Summary

Introducing an exquisite premier commercial building nestled in the heart of Silicon Valley. Brand new construction completed in 2024 in a prime location and an array of features perfect for your business needs. This is the only new construction available of this kind in Campbell or surrounding areas . . . making it a rare opportunity. The elegant space spans over 6,900 SF (incl. a 2,000 SF storage room inside and spacious 500 SF tiled balcony) exuding luxury and style, while embracing the city's vibrant energy.

Situated on a major street with high visibility, this property enjoys unparalleled convenience and accessibility. With prominent street frontage, it captures the attention of passersby, attracting potential customers and clients. The interior boasts a modern design, blending sleek lines, an open layout with an abundance of natural light pouring through large windows offering views and creating a welcoming ambiance. High ceilings and polished flooring further enhance the sense of sophistication.

#### New Construction in Campbell | Completed 2024