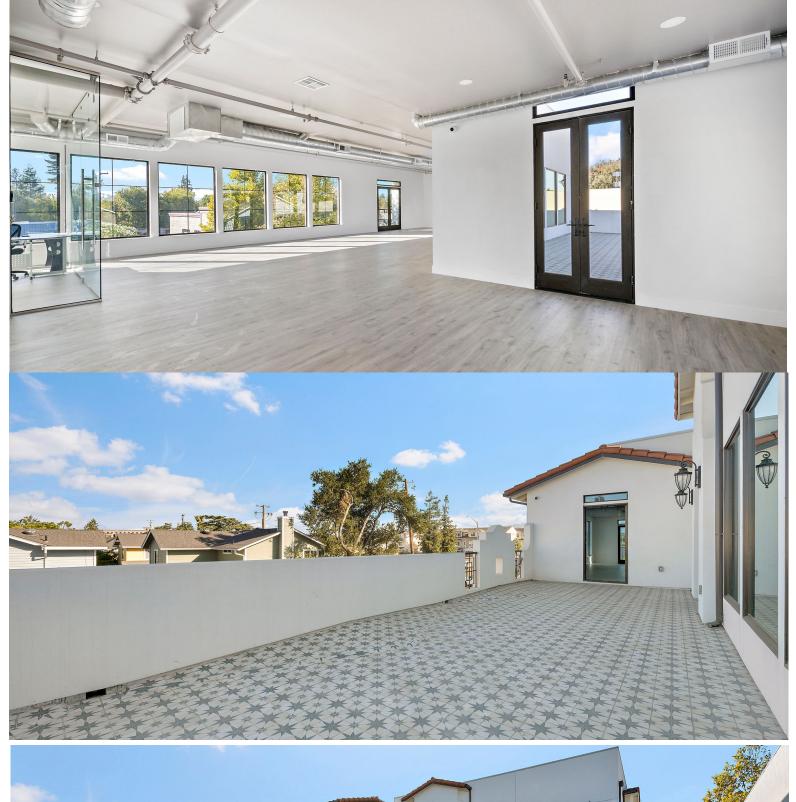

# Offering Summary

Introducing an exquisite premier commercial building nestled in the heart of Silicon Valley. Brand new construction completed in 2024 in a prime location and an array of features perfect for your business needs. This is the only new construction available of this kind in Campbell or surrounding areas . . . making it a rare opportunity. The elegant space spans over 6,900 SF (incl. a 2,000 SF storage room inside and spacious 500 SF tiled balcony) exuding luxury and style, while embracing the city's vibrant energy.

Situated on a major street with high visibility, this property enjoys unparalleled convenience and accessibility. With prominent street frontage, it captures the attention of passersby, attracting potential customers and clients. The interior boasts a modern design, blending sleek lines, an open layout with an abundance of natural light pouring through large windows offering views and creating a welcoming ambiance. High ceilings and polished flooring further enhance the sense of sophistication.