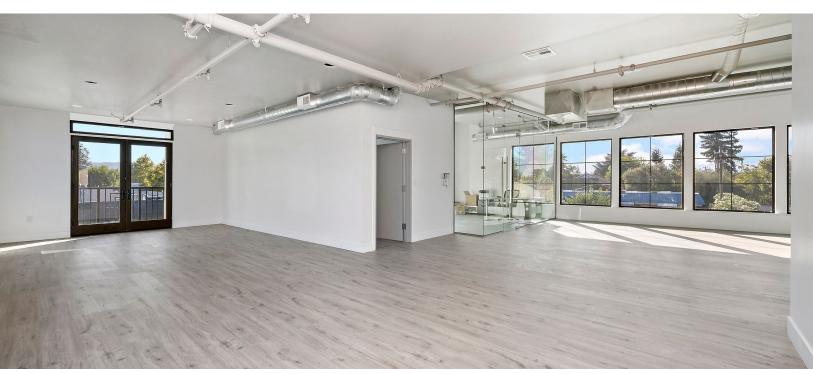

Situated on a major street with high visibility, this property enjoys unparalleled convenience and accessibility. With prominent street frontage, it captures the attention of passersby, attracting potential customers and clients. The interior boasts a modern design, blending sleek lines, an open layout with an abundance of natural light pouring through large windows offering views and creating a welcoming ambiance. High ceilings and polished flooring further enhance the sense of sophistication.

#### Key Advantages:

- Turn-key condition, ready for immediate occupancy.
- High visibility for signage advertising all day every day.
- Energy-efficient construction with sustainability features for long-term cost savings.
- Flexible floor plan that can be easily tailored to meet business needs.
- Separate lobby and office with large picture windows throughout on both floors.
- 16 ft. high ceilings on second floor.
- Spacious second floor outdoor balcony.
- Flexible zoning for various types of business.
- Prime location in a high-demand district, ensuring strong interest.
- Walking distance to Light Rail, dining and shopping and easy access to all Silicon Valley.