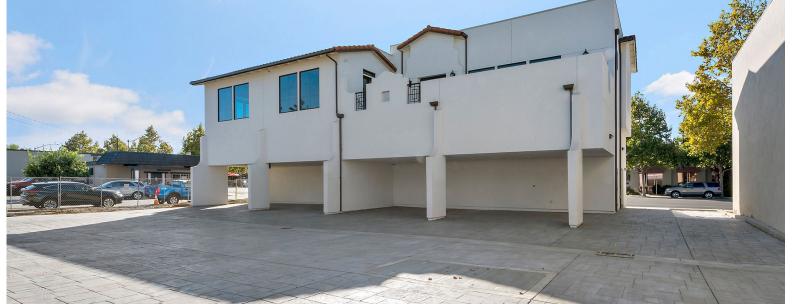

# Offering Summary

Introducing an exquisite premier commercial building nestled in the heart of Silicon Valley. Brand new construction completed in 2024 in a prime location and an array of features perfect for your business needs. This is the only new construction available of this kind in Campbell or surrounding areas . . . making it a rare opportunity. The elegant space spans over 6,900 SF (incl. a 2,000 SF storage room inside and spacious 500 SF tiled balcony) exuding luxury and style, while embracing the city's vibrant energy.

#### Key Advantages:

- Turn-key condition, ready for immediate occupancy.
- High visibility for signage advertising all day every day.
- Energy-efficient construction with sustainability features for long-term cost savings.
- Flexible floor plan that can be easily tailored to meet business needs.
- Separate lobby and office with large picture windows throughout on both floors.
- 16 ft. high ceilings on second floor.
- Spacious second floor outdoor balcony.
- Flexible zoning for various types of business.
- Prime location in a high-demand district, ensuring strong interest.
- Walking distance to Light Rail, dining and shopping and easy access to all Silicon Valley.