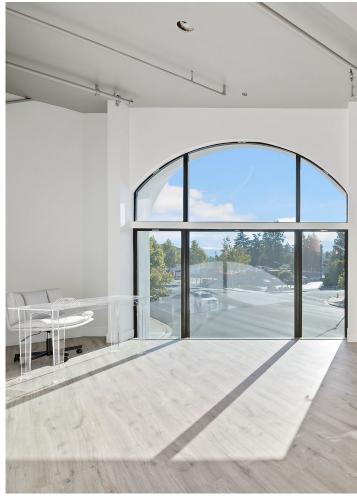

Situated on a major street with high visibility, this property enjoys unparalleled convenience and accessibility. With prominent street frontage, it captures the attention of passersby, attracting potential customers and clients. The interior boasts a modern design, blending sleek lines, an open layout with an abundance of natural light pouring through large windows offering views and creating a welcoming ambiance. High ceilings and polished flooring further enhance the sense of sophistication.

#### Key Advantages:

- Turn-key condition, ready for immediate occupancy.
- High visibility for signage advertising all day every day.
- Energy-efficient construction with sustainability features for long-term cost savings.
- Flexible floor plan that can be easily tailored to meet business needs.
- Separate lobby and office with large picture windows throughout on both floors.
- 16 ft. high ceilings on second floor.
- Spacious second floor outdoor balcony.
- Flexible zoning for various types of business.
- Prime location in a high-demand district, ensuring strong interest.
- Walking distance to Light Rail, dining and shopping and easy access to all Silicon Valley.