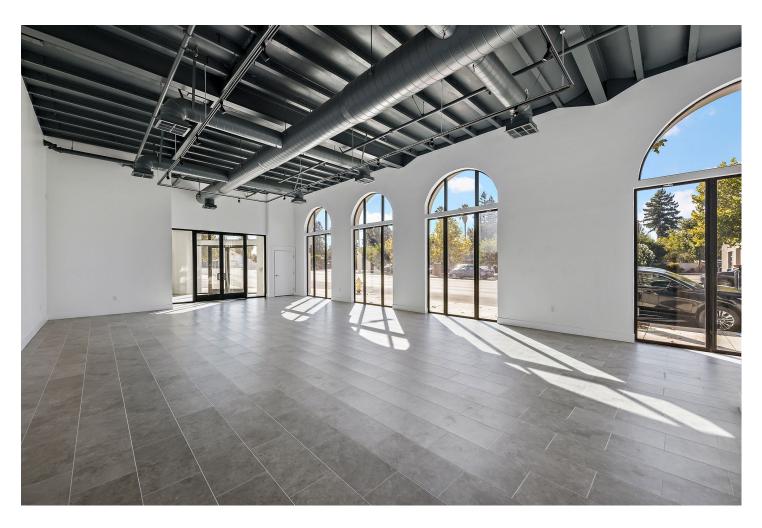

# Offering Summary

Introducing an exquisite premier commercial building nestled in the heart of Silicon Valley. Brand new construction completed in 2024 in a prime location and an array of features perfect for your business needs. This is the only new construction available of this kind in Campbell or surrounding areas . . . making it a rare opportunity. The elegant space spans over 6,900 SF (incl. a 2,000 SF storage room inside and spacious 500 SF tiled balcony) exuding luxury and style, while embracing the city's vibrant energy.

Situated on a major street with high visibility, this property enjoys unparalleled convenience and accessibility. With prominent street frontage, it captures the attention of passersby, attracting potential customers and clients. The interior boasts a modern design, blending sleek lines, an open layout with an abundance of natural light pouring through large windows offering views and creating a welcoming ambiance. High ceilings and polished flooring further enhance the sense of sophistication.

#### Key Advantages:

- Turn-key condition, ready for immediate occupancy.
- High visibility for signage advertising all day every day.
- Energy-efficient construction with sustainability features for long-term cost savings.
- Flexible floor plan that can be easily tailored to meet business needs.
- Separate lobby and office with large picture windows throughout on both floors.
- 16 ft. high ceilings on second floor.
- Spacious second floor outdoor balcony.
- Flexible zoning for various types of business.
- Prime location in a high-demand district, ensuring strong interest.
- Walking distance to Light Rail, dining and shopping and easy access to all Silicon Valley.