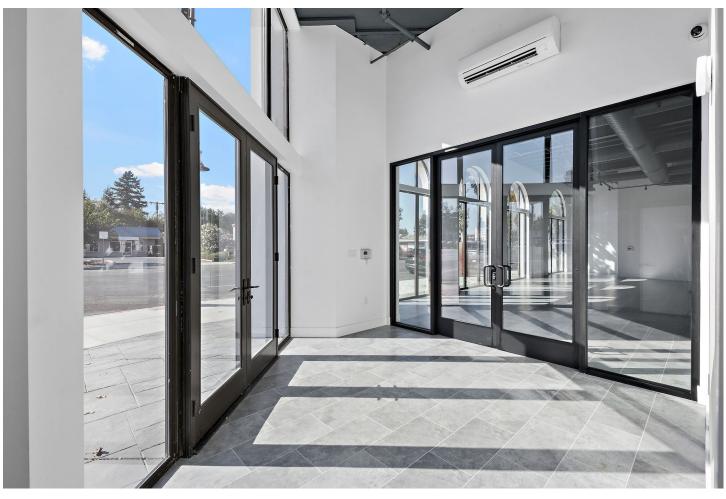

Situated on a major street with high visibility, this property enjoys unparalleled convenience and accessibility. With prominent street frontage, it captures the attention of passersby, attracting potential customers and clients. The interior boasts a modern design, blending sleek lines, an open layout with an abundance of natural light pouring through large windows offering views and creating a welcoming ambiance. High ceilings and polished flooring further enhance the sense of sophistication.

#### Key Advantages:

- Turn-key condition, ready for immediate occupancy.
- High visibility for signage advertising all day every day.
- Energy-efficient construction with sustainability features for long-term cost savings.
- Flexible floor plan that can be easily tailored to meet business needs.
- Separate lobby and office with large picture windows throughout on both floors.
- 16 ft. high ceilings on second floor.
- Spacious second floor outdoor balcony.
- Flexible zoning for various types of business.
- Prime location in a high-demand district, ensuring strong interest.
- Walking distance to Light Rail, dining and shopping and easy access to all Silicon Valley.