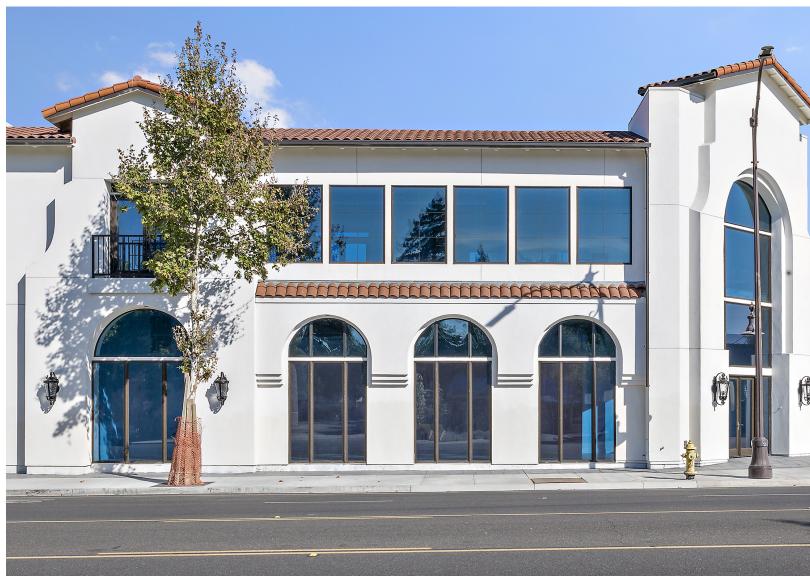

# Offering Summary

Introducing an exquisite premier commercial building nestled in the heart of Silicon Valley. Brand new construction completed in 2024 in a prime location and an array of features perfect for your business needs. This is the only new construction available of this kind in Campbell or surrounding areas . . . making it a rare opportunity. The elegant space spans over 6,900 SF (incl. a 2,000 SF storage room inside and spacious 500 SF tiled balcony) exuding luxury and style, while embracing the city's vibrant energy.

Situated on a major street with high visibility, this property enjoys unparalleled convenience and accessibility. With prominent street frontage, it captures the attention of passersby, attracting potential customers and clients. The interior boasts a modern design, blending sleek lines, an open layout with an abundance of natural light pouring through large windows offering views and creating a welcoming ambiance. High ceilings and polished flooring further enhance the sense of sophistication.

#### Key Advantages:

- Turn-key condition, ready for immediate occupancy.
- High visibility for signage advertising all day every day.
- Energy-efficient construction with sustainability features for long-term cost savings.
- Flexible floor plan that can be easily tailored to meet business needs.
- Separate lobby and office with large picture windows throughout on both floors.
- 16 ft. high ceilings on second floor.
- Spacious second floor outdoor balcony.
- Flexible zoning for various types of business.
- Prime location in a high-demand district, ensuring strong interest.
- Walking distance to Light Rail, dining and shopping and easy access to all Silicon Valley.