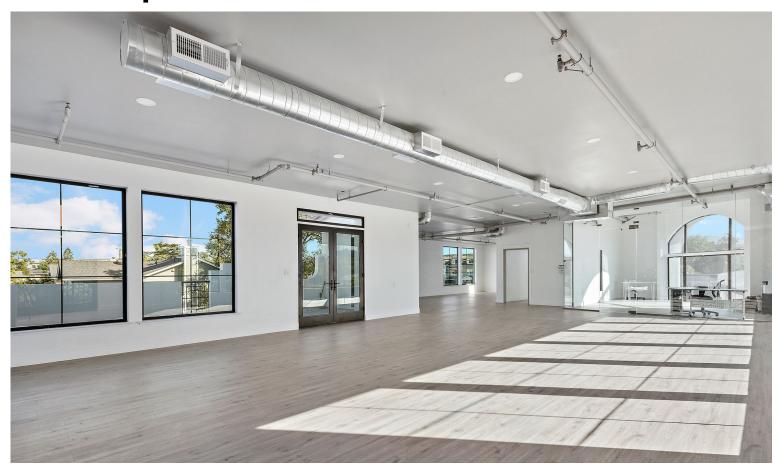

Situated on a major street with high visibility, this property enjoys unparalleled convenience and accessibility. With prominent street frontage, it captures the attention of passersby, attracting potential customers and clients. The interior boasts a modern design, blending sleek lines, an open layout with an abundance of natural light pouring through large windows offering views and creating a welcoming ambiance. High ceilings and polished flooring further enhance the sense of sophistication.

#### Key Advantages:

- Turn-key condition, ready for immediate occupancy.
- High visibility for signage advertising all day every day.
- Energy-efficient construction with sustainability features for long-term cost savings.
- Flexible floor plan that can be easily tailored to meet business needs.
- Separate lobby and office with large picture windows throughout on both floors.
- 16 ft. high ceilings on second floor.
- Spacious second floor outdoor balcony.
- Flexible zoning for various types of business.
- Prime location in a high-demand district, ensuring strong interest.
- Walking distance to Light Rail, dining and shopping and easy access to all Silicon Valley.