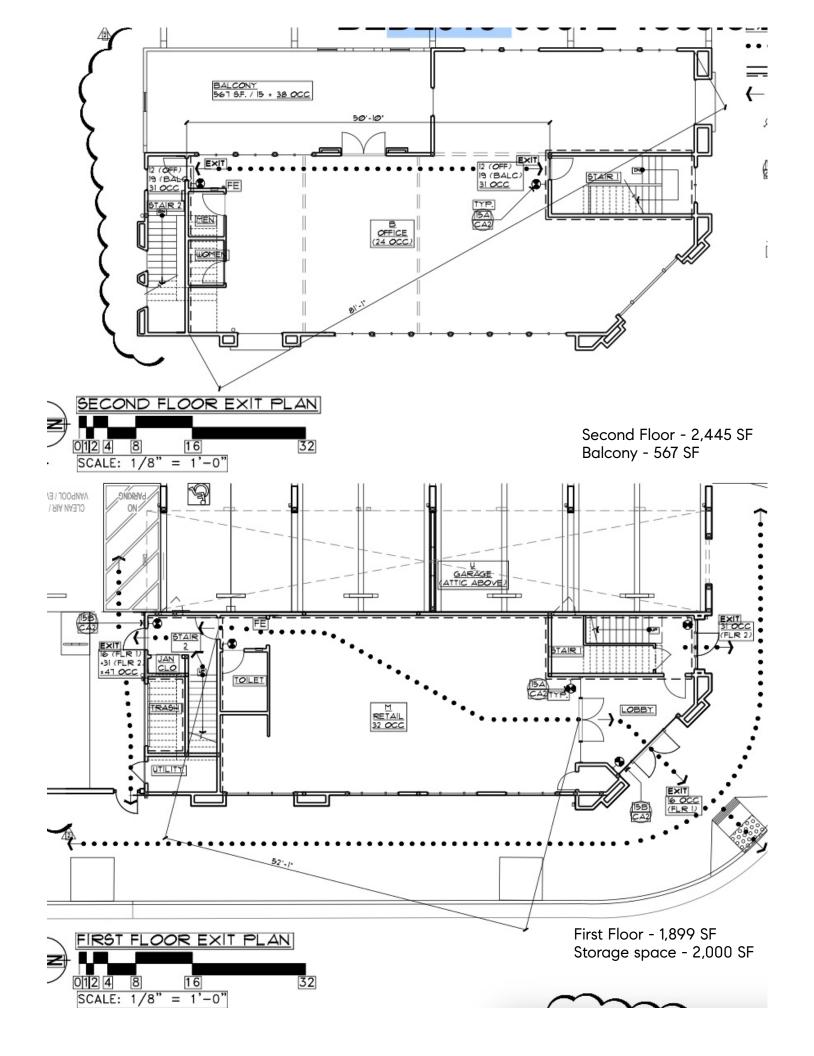

# Offering Summary

Introducing an exquisite premier commercial building nestled in the heart of Silicon Valley. Brand new construction completed in 2024 in a prime location and an array of features perfect for your business needs. This is the only new construction available of this kind in Campbell or surrounding areas . . . making it a rare opportunity. The elegant space spans over 6,900 SF (incl. a 2,000 SF storage room inside and spacious 500 SF tiled balcony) exuding luxury and style, while embracing the city's vibrant energy.

The infrastructure capabilities have high-power capacity (800 AMS) that meets the needs for manufacturing and technology facilities and is wired with an advanced surveillance system. There is ample parking on site with 20 parking spaces including some covered parking. There is also parking available along both sides of the street.