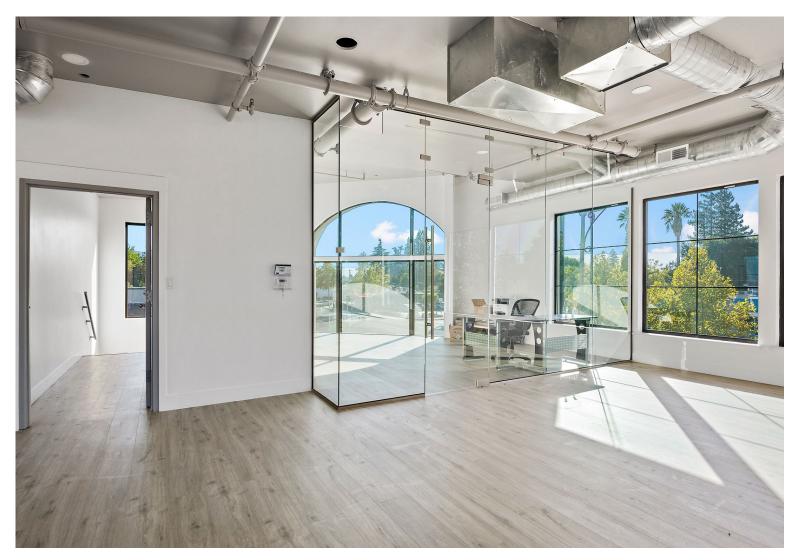

# Offering Summary

Introducing an exquisite premier commercial building nestled in the heart of Silicon Valley. Brand new construction completed in 2024 in a prime location and an array of features perfect for your business needs. This is the only new construction available of this kind in Campbell or surrounding areas . . . making it a rare opportunity. The elegant space spans over 6,900 SF (incl. a 2,000 SF storage room inside and spacious 500 SF tiled balcony) exuding luxury and style, while embracing the city's vibrant energy.

Situated on a major street with high visibility, this property enjoys unparalleled convenience and accessibility. With prominent street frontage, it captures the attention of passersby, attracting potential customers and clients. The interior boasts a modern design, blending sleek lines, an open layout with an abundance of natural light pouring through large windows offering views and creating a welcoming ambiance. High ceilings and polished flooring further enhance the sense of sophistication.

#### Key Advantages:

- Turn-key condition, ready for immediate occupancy.
- High visibility for signage advertising all day every day.
- Energy-efficient construction with sustainability features for long-term cost savings.
- Flexible floor plan that can be easily tailored to meet business needs.
- Separate lobby and office with large picture windows throughout on both floors.
- 16 ft. high ceilings on second floor.
- Spacious second floor outdoor balcony.
- Flexible zoning for various types of business.
- Prime location in a high-demand district, ensuring strong interest.
- Walking distance to Light Rail, dining and shopping and easy access to all Silicon Valley.