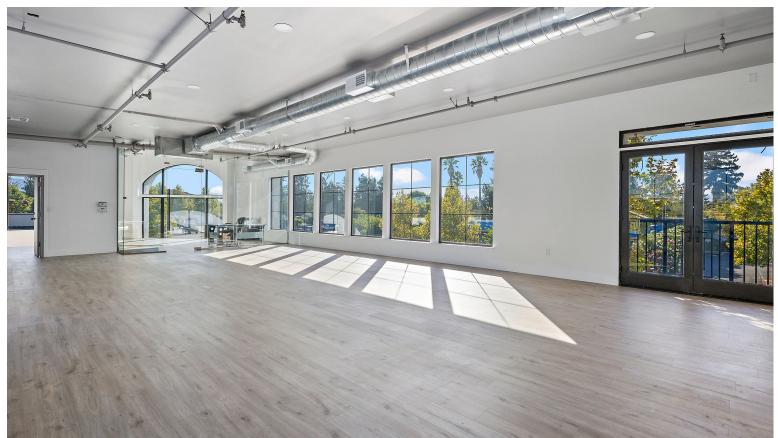

Situated on a major street with high visibility, this property enjoys unparalleled convenience and accessibility. With prominent street frontage, it captures the attention of passersby, attracting potential customers and clients. The interior boasts a modern design, blending sleek lines, an open layout with an abundance of natural light pouring through large windows offering views and creating a welcoming ambiance. High ceilings and polished flooring further enhance the sense of sophistication.

#### Key Advantages:

- Turn-key condition, ready for immediate occupancy.
- High visibility for signage advertising all day every day.
- Energy-efficient construction with sustainability features for long-term cost savings.
- Flexible floor plan that can be easily tailored to meet business needs.
- Separate lobby and office with large picture windows throughout on both floors.
- 16 ft. high ceilings on second floor.
- Spacious second floor outdoor balcony.
- Flexible zoning for various types of business.
- Prime location in a high-demand district, ensuring strong interest.
- Walking distance to Light Rail, dining and shopping and easy access to all Silicon Valley.