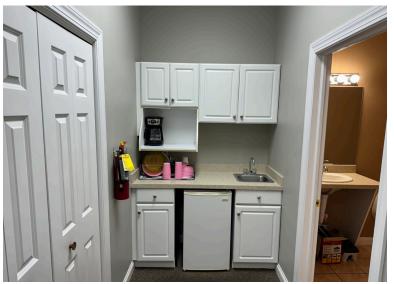

#### **SUITE E**

Lease Price: \$1,975.00/Month Gross Available: October 1, 2024 Year Built: 1999 Size: 1,180 SF Security System: Yes Climate Control: Central Air Layout: 4 Offices, 1 RR & 1 Kitchenette Fully Furnished Utilities: Exterior Maintenance, property taxes and all utilites included. Tenant to provide internet

### **PROPERTY DETAILS**

Located in the Kenneth Shultz Professional Village on busy East Bristol St, this 1,180 SF office suite is available October 1, 2024. Features include separate entrance, 4 private offices, reception area, printer room, kitchenette and private restroom. This suite is fully furnished, no need to buy desks or chairs.