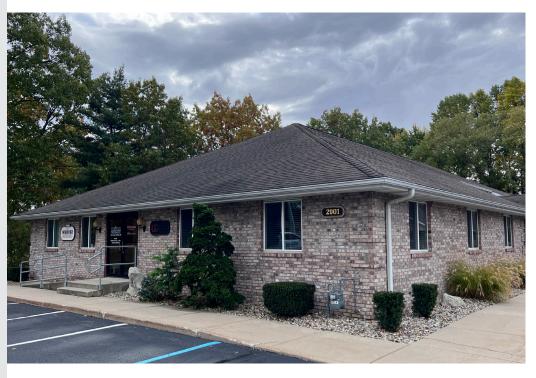

# 2901 E. Bristol St Elkhart, IN 46514

### **PROPERTY DETAILS**

Located in the Kenneth Shultz Professional Village on busy East Bristol St, this 1,180 SF office suite is available October 1, 2024. Features include separate entrance, 4 private offices, reception area, printer room, kitchenette and private restroom. This suite is fully furnished, no need to buy desks or chairs.