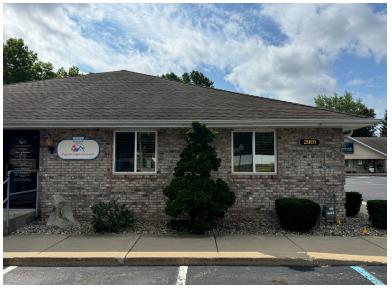

# 2901 E. Bristol St Elkhart, IN 46514

### **PROPERTY DETAILS**

Located in the Kenneth Shultz Professional Village on busy East Bristol St, this 1,180 SF office suite is available October 1, 2024. Features include separate entrance, 4 private offices, reception area, printer room, kitchenette and private restroom. This suite is fully furnished, no need to buy desks or chairs.