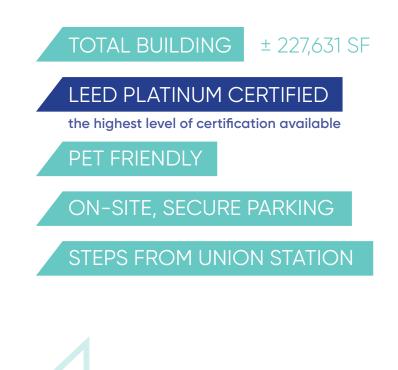

## SEIZE THE —— OPPORTUNITY

One of Denver's most recognizable, sustainable buildings can be your new setting for collaboration and growth. Offering open, creative office space, The Triangle Building sits at the heart of Denver's most desirable neighborhood, surrounded by acclaimed dining, retail, transit, cultural attractions, and sports and entertainment venues.

Located at the cross section of Wewatta Street and 16th Street Mall, the Triangle Building was built to reflect the thriving culture of lower downtown Denver.