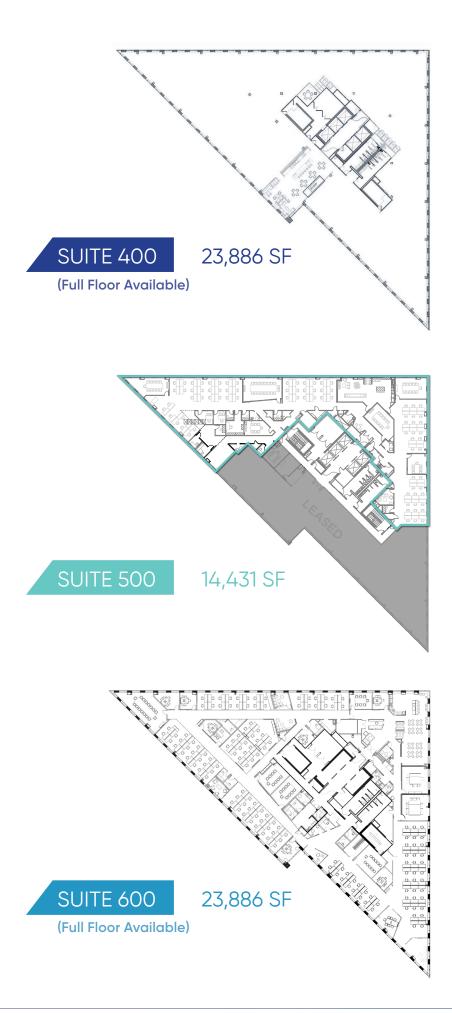

# TRIANGLE

1550 Wewatta Street | Denver, Colorado

#### A LANDMARK WORKPLACE

#### **TRI** ANGLE

## SEIZE THE —— OPPORTUNITY

One of Denver's most recognizable, sustainable buildings can be your new setting for collaboration and growth. Offering open, creative office space, The Triangle Building sits at the heart of Denver's most desirable neighborhood, surrounded by acclaimed dining, retail, transit, cultural attractions, and sports and entertainment venues.

Located at the cross section of Wewatta Street and 16th Street Mall, the Triangle Building was built to reflect the thriving culture of lower downtown Denver.







### START HERE — GROW HERE







#### **TRI ANGLE**

## EVERYTHING YOU NEED — MORE OF WHAT YOU WANT

This unbeatable location offers excellent walkability and easy access, no matter how you commute. And since work is just one stop in your busy day, The Triangle Building's lifestyle-centric location puts you close to restaurants, sporting events, trails, museums, and more. Connectivity to nearby neighborhoods is also a breeze, with a 16th Street Mall shuttle stop directly in front of the building and light rail and express bus service available at Union Station across the street.



SPAR S



## TRIANGLE

1550 Wewatta Street | Denver Colorado

FOR MORE INFORMATION, PLEASE CONTACT:

TODD WHEELER Vice Chairman +1 303 813 6441 todd.wheeler@cushwake.com MICHAEL COPPOLA Senior Associate +1 303 312 4212 michael.coppola@cushw