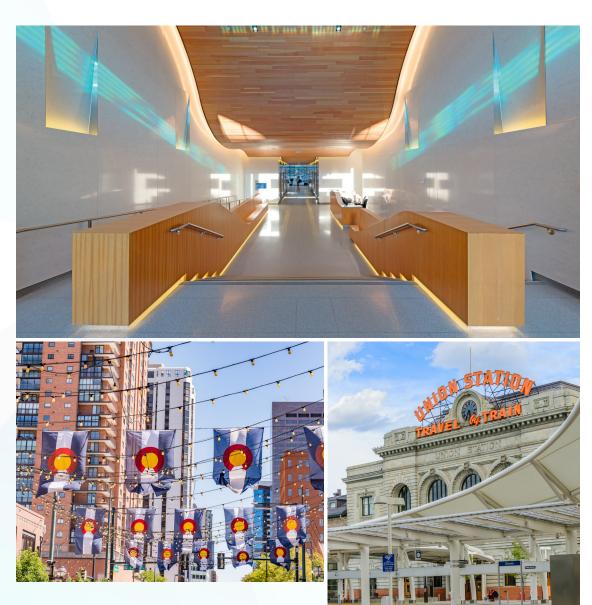

Located at the cross section of Wewatta Street and 16th Street Mall, the Triangle Building was built to reflect the thriving culture of lower downtown Denver.

## EVERYTHING YOU NEED — MORE OF WHAT YOU WANT

This unbeatable location offers excellent walkability and easy access, no matter how you commute. And since work is just one stop in your busy day, The Triangle Building's lifestyle-centric location puts you close to restaurants, sporting events, trails, museums, and more. Connectivity to nearby neighborhoods is also a breeze, with a 16th Street Mall shuttle stop directly in front of the building and light rail and express bus service available at Union Station across the street.