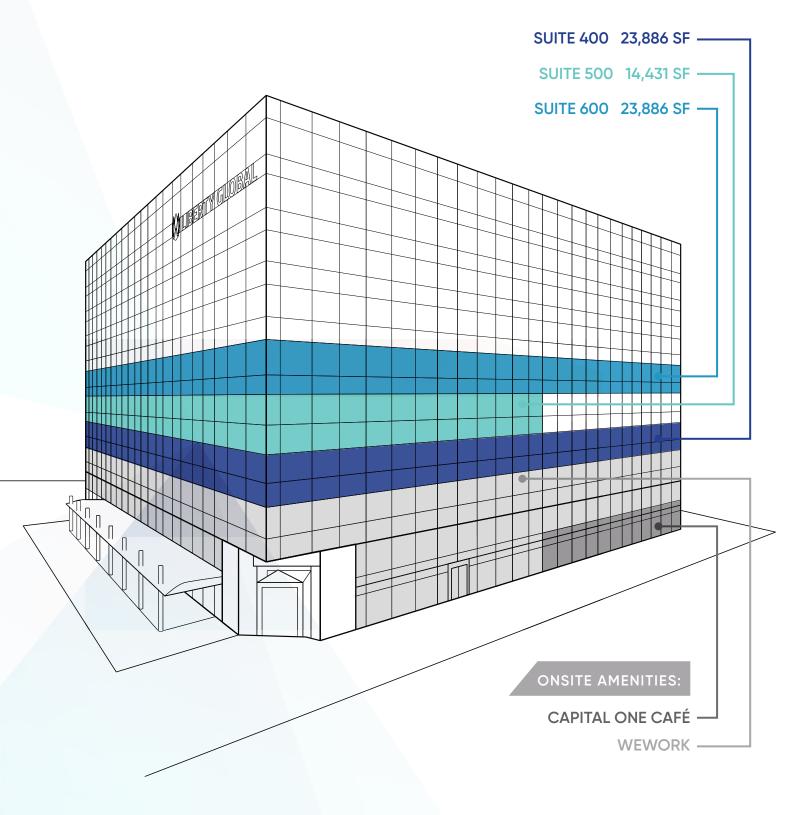

# TRIANGLE

1550 Wewatta Street | Denver, Colorado

#### A LANDMARK WORKPLACE

#### **TRI** ANGLE

## SEIZE THE —— OPPORTUNITY

One of Denver's most recognizable, sustainable buildings can be your new setting for collaboration and growth. Offering open, creative office space, The Triangle Building sits at the heart of Denver's most desirable neighborhood, surrounded by acclaimed dining, retail, transit, cultural attractions, and sports and entertainment venues.

Located at the cross section of Wewatta Street and 16th Street Mall, the Triangle Building was built to reflect the thriving culture of lower downtown Denver.







### START HERE — GROW HERE







#### **TRI ANGLE**

## EVERYTHING YOU NEED — MORE OF WHAT YOU WANT

This unbeatable location offers excellent walkability and easy access, no matter how you commute. And since work is just one stop in your busy day, The Triangle Building's lifestyle-centric location puts you close to restaurants, sporting events, trails, museums, and more. Connectivity to nearby neighborhoods is also a breeze, with a 16th Street Mall shuttle stop directly in front of the building and light rail and express bus service available at Union Station across the street.



SPAR S



## TRIANGLE

1550 Wewatta Street | Denver Colorado

FOR MORE INFORMATION, PLEASE CONTACT:

TODD WHEELER Vice Chairman +1 303 813 6441 todd.wheeler@cushwake.com MICHAEL COPPOLA Senior Associate +1 303 312 4212 michael.coppola@cus