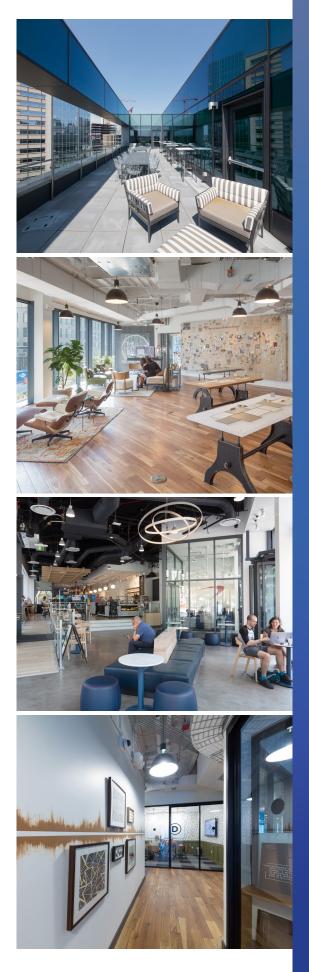

## SEIZE THE —— OPPORTUNITY

One of Denver's most recognizable, sustainable buildings can be your new setting for collaboration and growth. Offering open, creative office space, The Triangle Building sits at the heart of Denver's most desirable neighborhood, surrounded by acclaimed dining, retail, transit, cultural attractions, and sports and entertainment venues.

## EVERYTHING YOU NEED — MORE OF WHAT YOU WANT

This unbeatable location offers excellent walkability and easy access, no matter how you commute. And since work is just one stop in your busy day, The Triangle Building's lifestyle-centric location puts you close to restaurants, sporting events, trails, museums, and more. Connectivity to nearby neighborhoods is also a breeze, with a 16th Street Mall shuttle stop directly in front of the building and light rail and express bus service available at Union Station across the street.