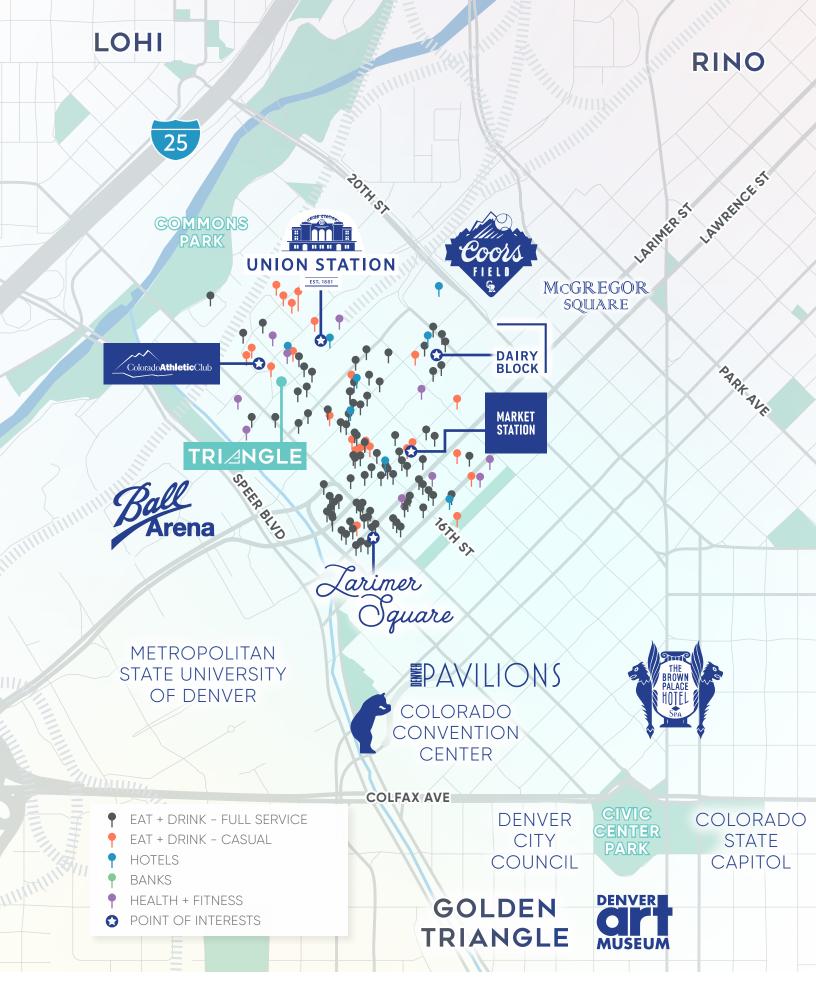

Located at the cross section of Wewatta Street and 16th Street Mall, the Triangle Building was built to reflect the thriving culture of lower downtown Denver.

## EVERYTHING YOU NEED — MORE OF WHAT YOU WANT

This unbeatable location offers excellent walkability and easy access, no matter how you commute. And since work is just one stop in your busy day, The Triangle Building's lifestyle-centric location puts you close to restaurants, sporting events, trails, museums, and more. Connectivity to nearby neighborhoods is also a breeze, with a 16th Street Mall shuttle stop directly in front of the building and light rail and express bus service available at Union Station across the street.