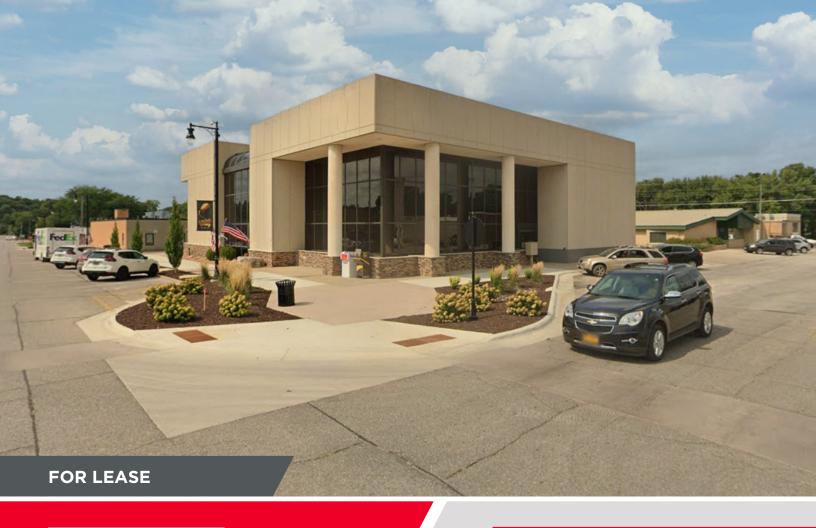

# **701 SUMNER AVE**

Humbolt, Iowa

1,007 SF - 2,620 SF

## **PROPERTY HIGHLIGHTS**

1,007 - 2,620 SF Available

Lease Rate: Negotiable

Professional office space available on 2nd floor

Excellent downtown location

Flexible floor plan

Parking in close proximity