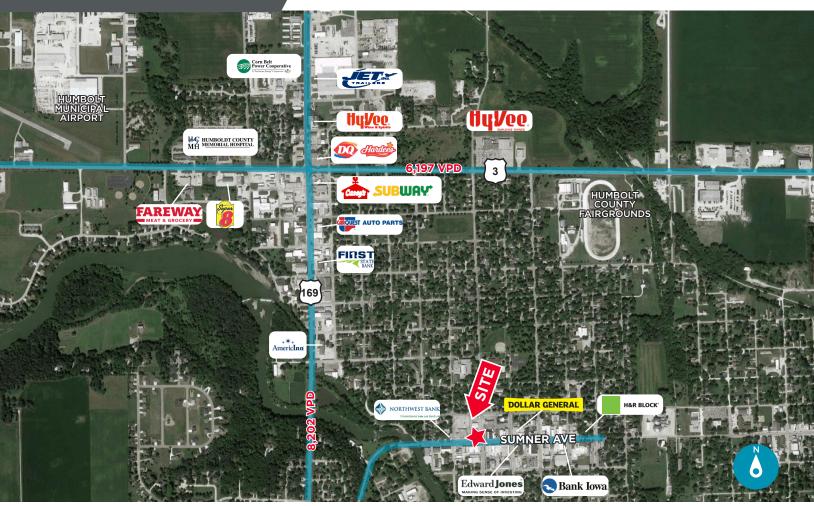

## **RETAIL AERIAL**

### **Traffic Counts**

HWY 3: 6,197 VPD HWY 169: 8,202 VPD