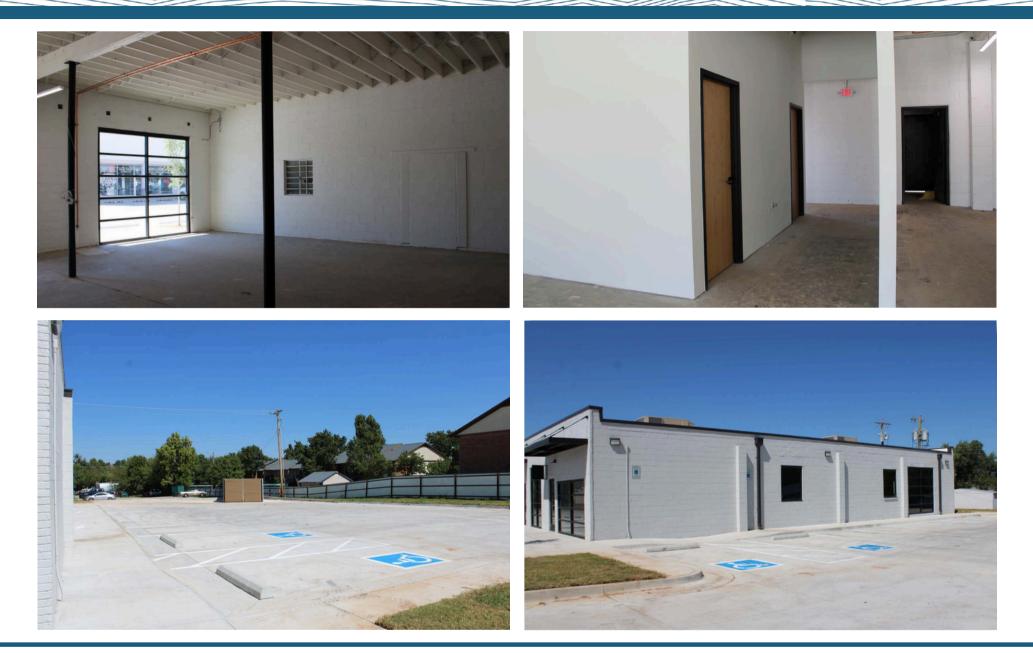

## **Property Highlights:**

• 2,425 SF Unit Available | 227A Suite

• Located on Air Depot Blvd, and sits less than half a mile from I-40, a high traffic road with 81,700 vehicles per day.

• Notable nearby tenants include Dollar General, Cici's Pizza, Schlotzsky's, The Catch, Tropical Smoothie Cafe, Swig, McAlister's Deli, Office Depot, and Lowes. The Midwest City Town Center Plaza is located on the nearby highway intersection as well, with tenants such as Petsmart, Best Buy, Five Below, Mathis Home, and Target