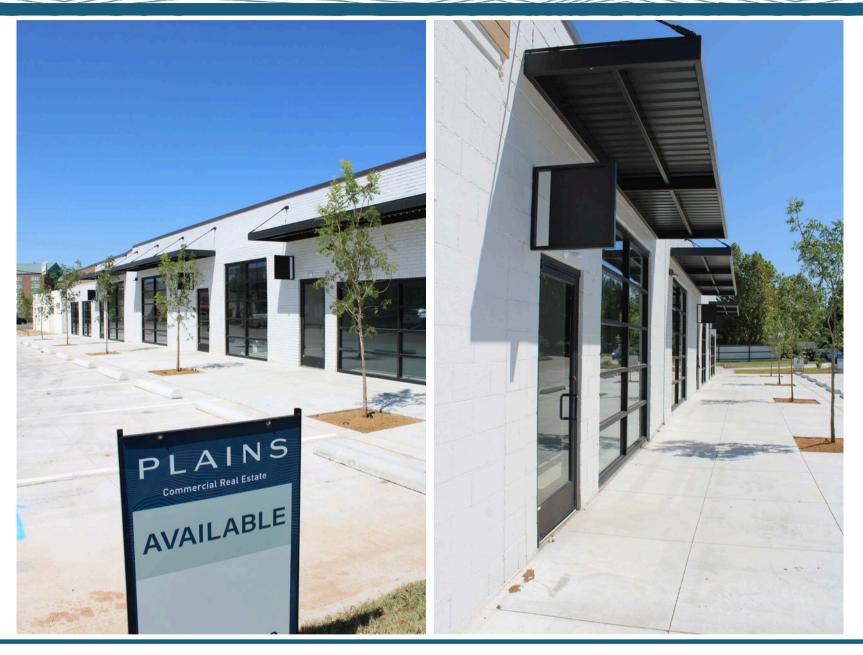

## **Property Highlights:**

• 2,425 SF Unit Available | 227A Suite

• Located on Air Depot Blvd, and sits less than half a mile from I-40, a high traffic road with 81,700 vehicles per day.

• Notable nearby tenants include Dollar General, Cici's Pizza, Schlotzsky's, The Catch, Tropical Smoothie Cafe, Swig, McAlister's Deli, Office Depot, and Lowes. The Midwest City Town Center Plaza is located on the nearby highway intersection as well, with tenants such as Petsmart, Best Buy, Five Below, Mathis Home, and Target

### **Price: For Lease**

21.00 per SF