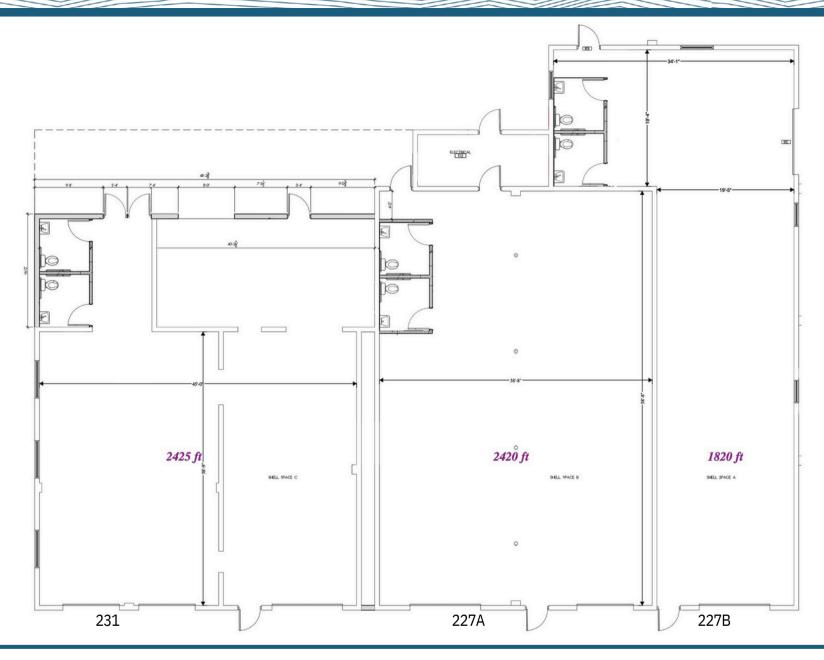

## **Property Highlights:**

• 2,425 SF Unit Available | 227A Suite

• Located on Air Depot Blvd, and sits less than half a mile from I-40, a high traffic road with 81,700 vehicles per day.

• Notable nearby tenants include Dollar General, Cici's Pizza, Schlotzsky's, The Catch, Tropical Smoothie Cafe, Swig, McAlister's Deli, Office Depot, and Lowes. The Midwest City Town Center Plaza is located on the nearby highway intersection as well, with tenants such as Petsmart, Best Buy, Five Below, Mathis Home, and Target