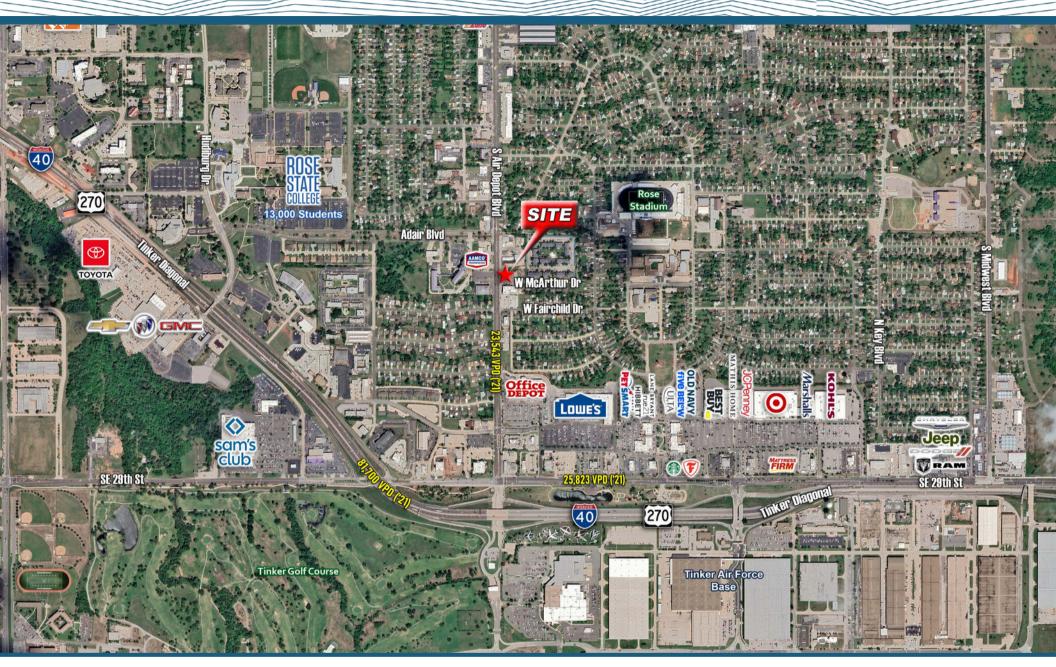

## **Location:**

Commercial Real Estate

231-227 W McArthur Dr (Middle Suite), Midwest City, OK 73110

## **Property Highlights:**

• 2,425 SF Unit Available | 227A Suite

• Located on Air Depot Blvd, and sits less than half a mile from I-40, a high traffic road with 81,700 vehicles per day.

• Notable nearby tenants include Dollar General, Cici's Pizza, Schlotzsky's, The Catch, Tropical Smoothie Cafe, Swig, McAlister's Deli, Office Depot, and Lowes. The Midwest City Town Center Plaza is located on the nearby highway intersection as well, with tenants such as Petsmart, Best Buy, Five Below, Mathis Home, and Target

## **Traffic Counts:**

I-40: 81,700 VPD ('21) Air Depot Blvd: 23,543 VPD