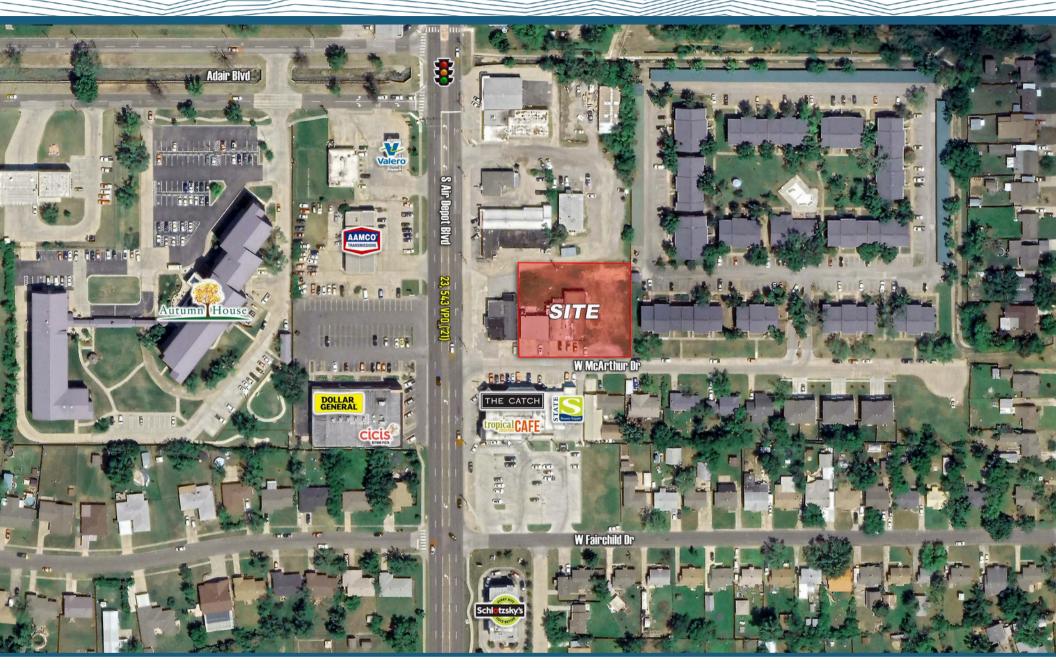

## **Property Highlights:**

• 2,425 SF Unit Available | 227A Suite

• Located on Air Depot Blvd, and sits less than half a mile from I-40, a high traffic road with 81,700 vehicles per day.

• Notable nearby tenants include Dollar General, Cici's Pizza, Schlotzsky's, The Catch, Tropical Smoothie Cafe, Swig, McAlister's Deli, Office Depot, and Lowes. The Midwest City Town Center Plaza is located on the nearby highway intersection as well, with tenants such as Petsmart, Best Buy, Five Below, Mathis Home, and Target

## **Traffic Counts:**

I-40: 81,700 VPD ('21) Air Depot Blvd: 23,543 VPD