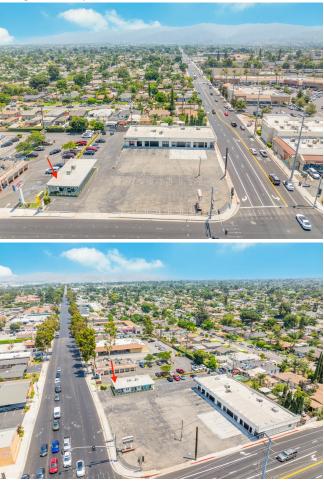

GC (General Commercial), General Plan: MU 1 (Mixed-Use 1), Existing Land Use: Commercial, Plan Area: Downtown Revitalization. Property Highlights: Strategic Location: Situated at the bustling corner of 6th Street and Lincoln, this property boasts high visibility and foot traffic, making it ideal for businesses seeking maximum exposure. Development Potential: Located within the Downtown Revitalization Plan Area, this property presents a unique opportunity for investors and developers to contribute to and benefit from the area's growth. This commercial property is perfect for investors looking to capitalize on the ongoing downtown revitalization efforts. Its prime location, ample lot size, dual street entrances, and versatile zoning...

- Redevelopment Area
- High Traffic
- High Visibility





1066 W 6th St, Corona, CA 92882

## **Property Photos**





## **Property Photos**





## **Property Photos**