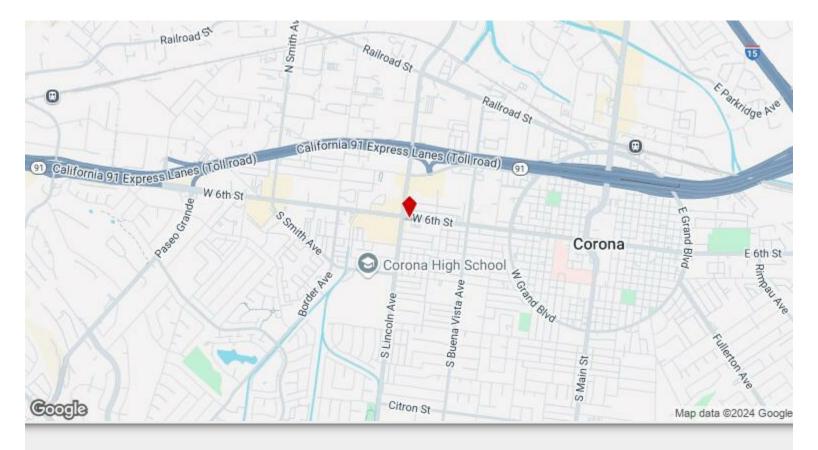

## 1066 W 6th St

\$1,900,000

LOCATION! LOCATION! LOCATION! Commercial Building for Sale: Prime Corner Location at 6th Street and Lincoln, Building sqft: approximately 1,330. Lot Size: 9,583 sqft, Building Use: Office Building, Retail, Built in 1966. Zoning: GC (General Commercial), General Plan: MU 1 (Mixed-Use 1), Existing Land Use: Commercial, Plan Area: Downtown Revitalization. Property Highlights: Strategic Location: Situated at the bustling corner of 6th Street and Lincoln, this property boasts high visibility and foot traffic, making it ideal for businesses seeking maximum exposure. Development Potential: Located within the Downtown Revitalization Plan Area, this property presents a unique opportunity for investors and developers to contribute to and benefit from the area's growth. This commercial property is perfect for investors looking to capitalize on the ongoing downtown revitalization efforts. Its prime location, ample lot size, dual street entrances, and versatile zoning...

- Redevelopment Area
- High Traffic
- High Visibility

1066 W 6th St, Corona, CA 92882