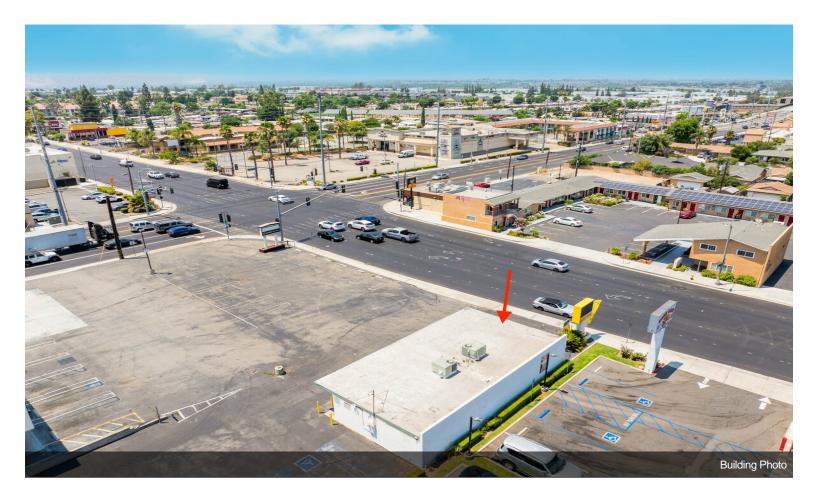

Plan Area: Downtown Revitalization. Property Highlights: Strategic Location: Situated at the bustling corner of 6th Street and Lincoln, this property boasts high visibility and foot traffic, making it ideal for businesses seeking maximum exposure. Development Potential: Located within the Downtown Revitalization Plan Area, this property presents a unique opportunity for investors and developers to contribute to and benefit from the area's growth. This commercial property is perfect for investors looking to capitalize on the ongoing downtown revitalization efforts. Its prime location, ample lot size, dual street entrances, and versatile zoning...

- Redevelopment Area
- High Traffic
- High Visibility





1066 W 6th St, Corona, CA 92882

## **Property Photos**





## **Property Photos**





## **Property Photos**