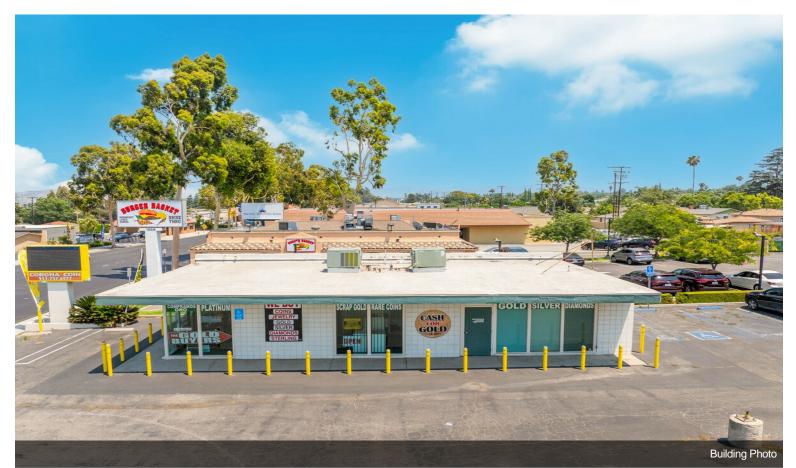

## 1066 W 6th St

\$1,900,000

LOCATION! LOCATION! LOCATION! Commercial Building for Sale: Prime Corner Location at 6th Street and Lincoln, Building sqft: approximately 1,330. Lot Size: 9,583 sqft, Building Use: Office Building, Retail, Built in 1966. Zoning: GC (General Commercial), General Plan: MU 1 (Mixed-Use 1), Existing Land Use: Commercial, Plan Area: Downtown Revitalization. Property Highlights: Strategic Location: Situated at the bustling corner of 6th Street and Lincoln, this property boasts high visibility and foot traffic, making it ideal for businesses seeking maximum exposure. Development Potential: Located within the Downtown Revitalization Plan Area, this property presents a unique opportunity for investors and developers to contribute to and benefit from the area's growth. This commercial property is perfect for investors looking to capitalize on the ongoing downtown revitalization efforts. Its prime location, ample lot size, dual street entrances, and versatile zoning...

- Redevelopment Area
- High Traffic
- High Visibility

1066 W 6th St, Corona, CA 92882