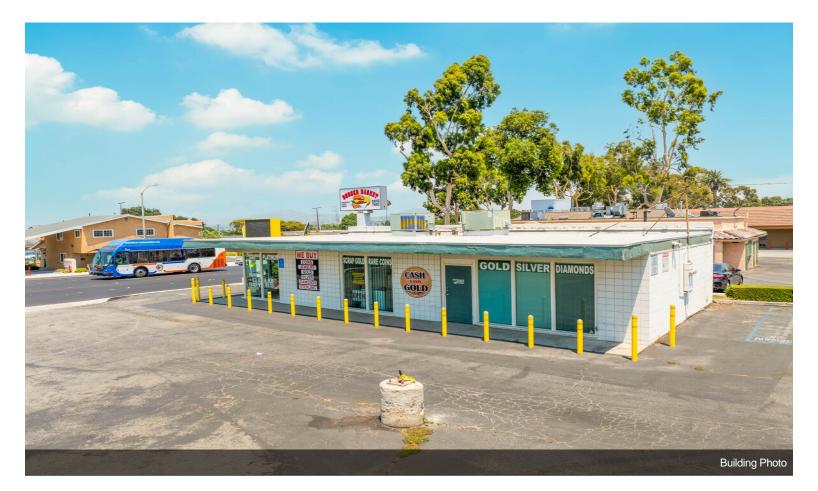

ization. Property Highlights: Strategic Location: Situated at the bustling corner of 6th Street and Lincoln, this property boasts high visibility and foot traffic, making it ideal for businesses seeking maximum exposure. Development Potential: Located within the Downtown Revitalization Plan Area, this property presents a unique opportunity for investors and developers to contribute to and benefit from the area's growth. This commercial property is perfect for investors looking to capitalize on the ongoing downtown revitalization efforts. Its prime location, ample lot size, dual street entrances, and versatile zoning...

- Redevelopment Area
- High Traffic
- High Visibility





1066 W 6th St, Corona, CA 92882

## **Property Photos**





## **Property Photos**





## **Property Photos**