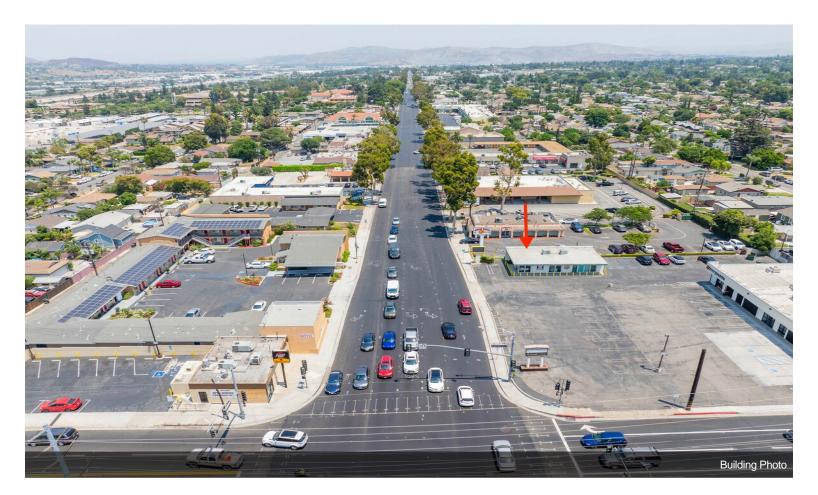

isting Land Use: Commercial, Plan Area: Downtown Revitalization. Property Highlights: Strategic Location: Situated at the bustling corner of 6th Street and Lincoln, this property boasts high visibility and foot traffic, making it ideal for businesses seeking maximum exposure. Development Potential: Located within the Downtown Revitalization Plan Area, this property presents a unique opportunity for investors and developers to contribute to and benefit from the area's growth. This commercial property is perfect for investors looking to capitalize on the ongoing downtown revitalization efforts. Its prime location, ample lot size, dual street entrances, and versatile zoning...

- Redevelopment Area
- High Traffic
- High Visibility





1066 W 6th St, Corona, CA 92882

## **Property Photos**





## **Property Photos**





## **Property Photos**