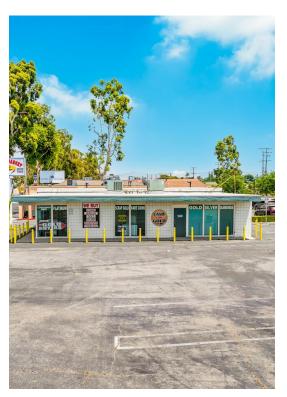

**1066 W 6th St** 1066 W 6th St, Corona, CA 92882



Ed Bonilla Keller Williams Realty 2130 Main St, Suite 120,Huntington Beach, CA 92648 edbonilla.broker@gmail.com (714) 801-5671



| Price:                  | \$1,900,000        |
|-------------------------|--------------------|
| Property Type:          | Office             |
| Building Class:         | С                  |
| Sale Type:              | Owner User         |
| Lot Size:               | 0.22 AC            |
| Rentable Building Area: | 5,000 SF           |
| Rentable Building Area: | 1,330 SF           |
| Sale Conditions:        | [object Object]    |
| No. Stories:            | 1                  |
| Year Built:             | 1966               |
| Tenancy:                | Single             |
| Parking Ratio:          |