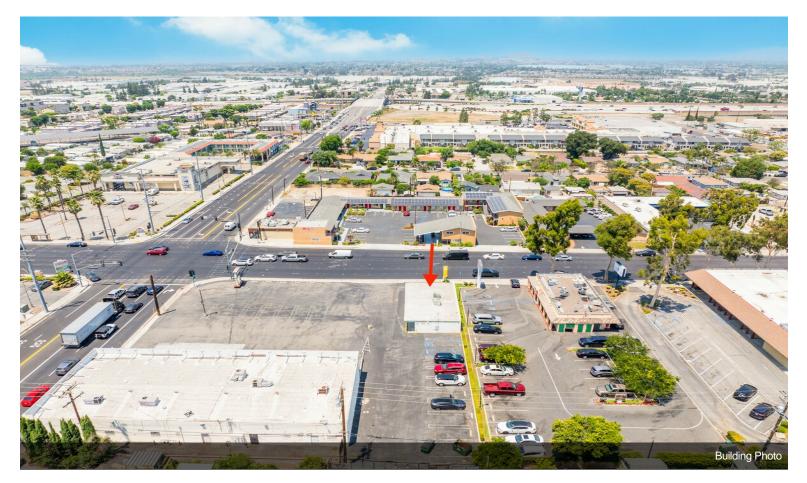

ting Land Use: Commercial, Plan Area: Downtown Revitalization. Property Highlights: Strategic Location: Situated at the bustling corner of 6th Street and Lincoln, this property boasts high visibility and foot traffic, making it ideal for businesses seeking maximum exposure. Development Potential: Located within the Downtown Revitalization Plan Area, this property presents a unique opportunity for investors and developers to contribute to and benefit from the area's growth. This commercial property is perfect for investors looking to capitalize on the ongoing downtown revitalization efforts. Its prime location, ample lot size, dual street entrances, and versatile zoning...

- Redevelopment Area
- High Traffic
- High Visibility





1066 W 6th St, Corona, CA 92882

## **Property Photos**





## **Property Photos**





## **Property Photos**