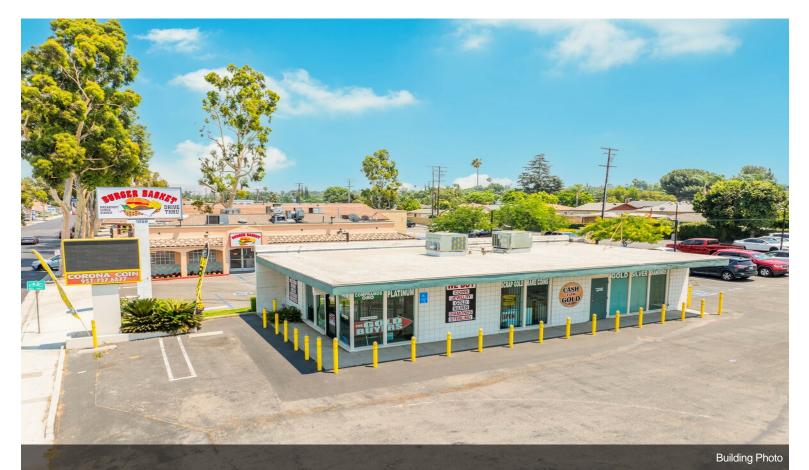

ation. Property Highlights: Strategic Location: Situated at the bustling corner of 6th Street and Lincoln, this property boasts high visibility and foot traffic, making it ideal for businesses seeking maximum exposure. Development Potential: Located within the Downtown Revitalization Plan Area, this property presents a unique opportunity for investors and developers to contribute to and benefit from the area's growth. This commercial property is perfect for investors looking to capitalize on the ongoing downtown revitalization efforts. Its prime location, ample lot size, dual street entrances, and versatile zoning...

- Redevelopment Area
- High Traffic
- High Visibility





1066 W 6th St, Corona, CA 92882

## **Property Photos**





## **Property Photos**





## **Property Photos**