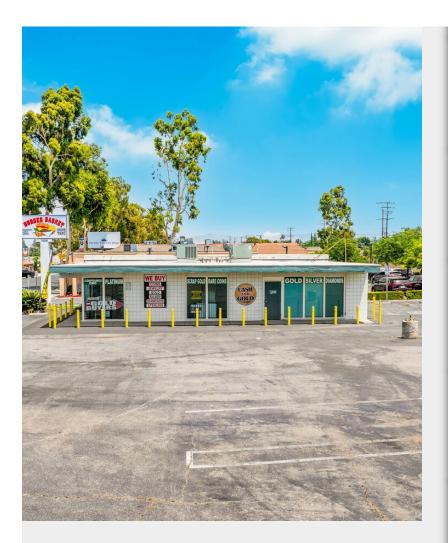

**1066 W 6th St** 1066 W 6th St, Corona, CA 92882



Ed Bonilla Keller Williams Realty 2130 Main St, Suite 120,Huntington Beach, CA 92648 edbonilla.broker@gmail.com (714) 801-5671



| Price:                  | \$1,900,000        |
|-------------------------|--------------------|
| Property Type:          | Office             |
| Building Class:         | С                  |
| Sale Type:              | Owner User         |
| Lot Size:               | 0.22 AC            |
| Rentable Building Area: | 5,000 SF           |
| Rentable Building Area: | 1,330 SF           |
| Sale Conditions:        | [object Object]    |
| No. Stories:            | 1                  |
| Year Built:             | 1966               |
| Tenancy:                | Single             |
| Parking Ratio:          | 7.52/1,000 SF      |
| Zoning Description:     | C-3                |
| APN / Parcel ID:        | 110-062-002        |
| Walk Score ®:           | 81 (Very Walkable) |
|