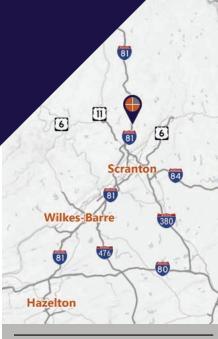

#### PROPERTY & MARKET OVERVIEW

Located just 10 minutes from the Interstate-81 and US-11 split in Scranton, PA this large tract of developable land presents a unique opportunity near Exit 199 of Interstate-81. Existing zoning should be explored with Scott Township but currently reflects a mix of both residential and development districts. Status of utilities will need to be affirmed by the buyer. Currently under development at this same exit is a Love's Travel Plaza.