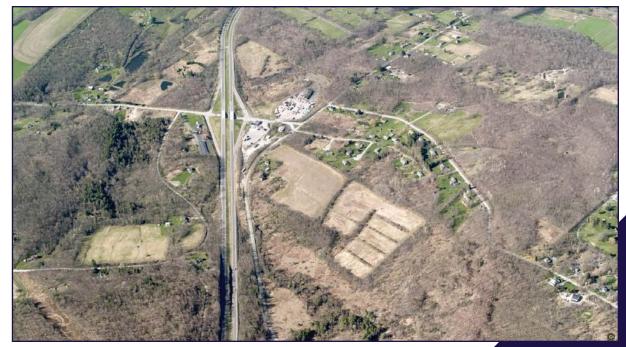

#### PROPERTY & MARKET OVERVIEW

Located just 10 minutes from the Interstate-81 and US-11 split in Scranton, PA this large tract of developable land presents a unique opportunity near Exit 199 of Interstate-81. Existing zoning should be explored with Scott Township but currently reflects a mix of both residential and development districts. Status of utilities will need to be affirmed by the buyer. Currently under development at this same exit is a Love's Travel Plaza.

## **PROPERTY DETAILS**

- Sale Price: \$750,000Land/Lot Size: 63.54 Acres
- Zoning: ......Residential District & Development District
- Note: Buyer shall be solely responsible to confirm all utilities.