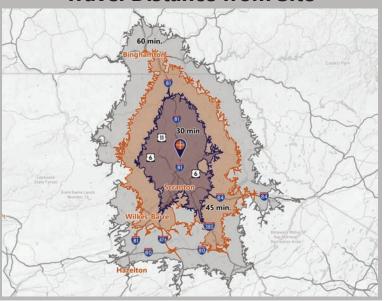

## **DEMOGRAPHICS**

| Point                                       |                    | Distance (miles) |          |  | Travel Time (minutes) |  |
|---------------------------------------------|--------------------|------------------|----------|--|-----------------------|--|
| Wilkes-Barre/Scranton International Airport |                    |                  | 21.7     |  | 22.00                 |  |
| Lehigh Valley International Airport         |                    |                  | 81.5     |  | 76.00                 |  |
| Newark Liberty International Airport        |                    |                  | 125.0    |  | 117.00                |  |
| Scranton, PA                                |                    | 11.6             |          |  | 14.00                 |  |
| Binghamton, NY                              |                    | 49.0             |          |  | 48.00                 |  |
| Hazelton, PA                                |                    | 59.6             |          |  | 61.00                 |  |
| Middletown, NY                              |                    | 84.8             |          |  | 83.00                 |  |
| Allentown, PA                               |                    | 86.5             |          |  | 85.00                 |  |
| Poughkeepsie, NY                            |                    | 122.0            |          |  | 125.00                |  |
| Hershey, PA                                 |                    | 127.0            |          |  | 123.00                |  |
| Demographics                                | Olyphant, PA 18447 |                  |          |  |                       |  |
| Demographics                                | 30 m               | in.              | 45 min.  |  | 60 min.               |  |
| Total Population                            | 263                | 3,521            | 515,246  |  | 896,451               |  |
| Per Capita Income                           | \$33               | 3,635            | \$30,104 |  | \$29,978              |  |
| Total Households                            | 36                 | 5,887            | 103,472  |  | 192,651               |  |

## **Travel Distance from Site**