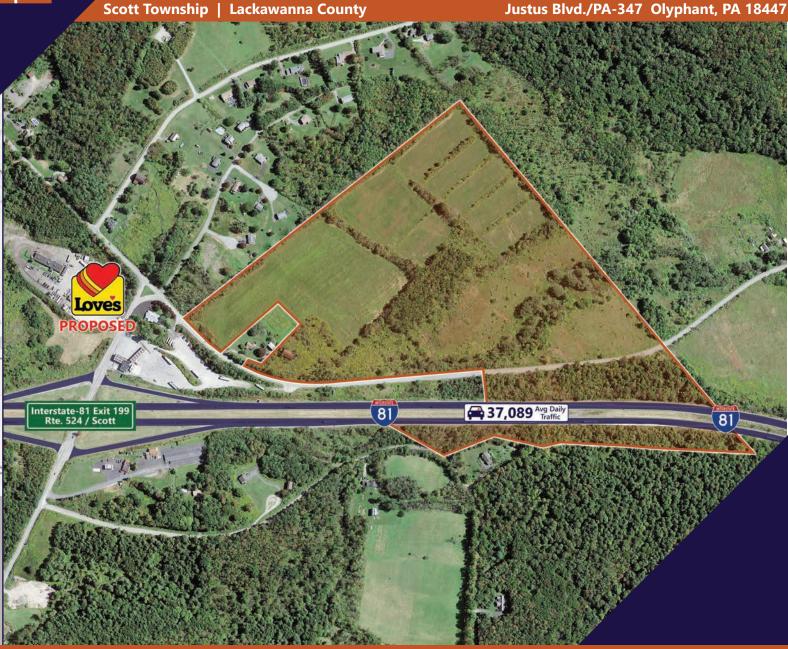

#### PROPERTY & MARKET OVERVIEW

Located just 10 minutes from the Interstate-81 and US-11 split in Scranton, PA this large tract of developable land presents a unique opportunity near Exit 199 of Interstate-81. Existing zoning should be explored with Scott Township but currently reflects a mix of both residential and development districts. Status of utilities will need to be affirmed by the buyer. Currently under development at this same exit is a Love's Travel Plaza.

## **PROPERTY DETAILS**

- Sale Price: \$750,000Land/Lot Size: 63.54 Acres
- Zoning: ......Residential District & Development District
- Note: Buyer shall be solely responsible to confirm all utilities.