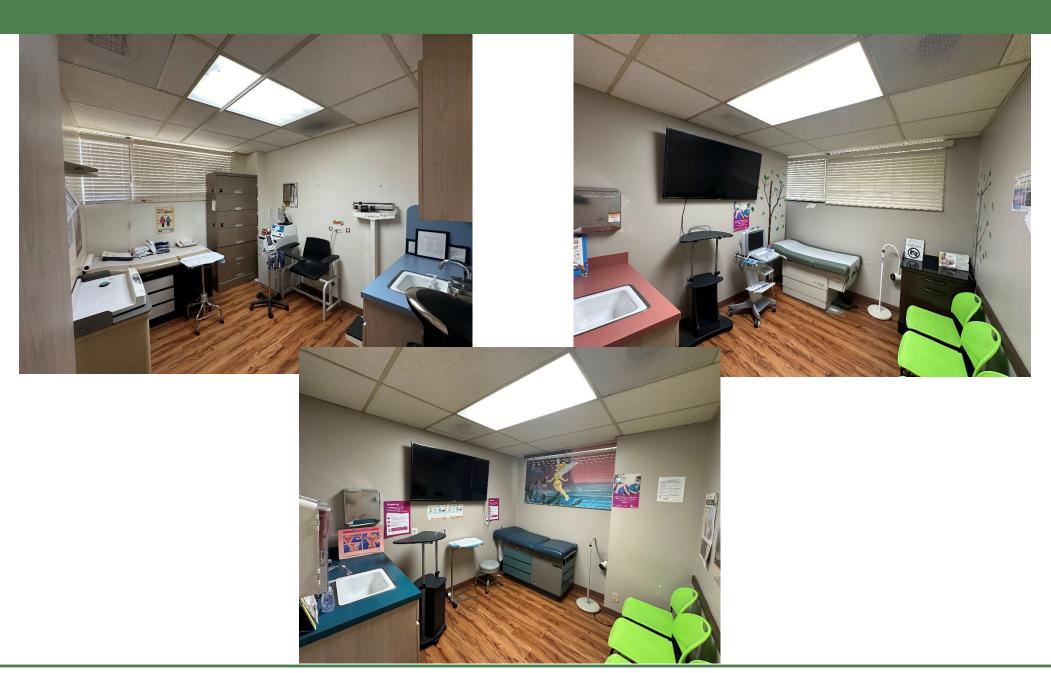

nformation**

|            | Montclair | Claremont | Upland   | Rancho    |
|------------|-----------|-----------|----------|-----------|
|            |           |           |          | Cucamonga |
| Population | 36,664    | 34,926    | 73,732   | 165,269   |
| Household  | \$50,266  | \$80,754  | \$64,797 | \$77,329  |
| Income     |           |           |          |           |

## **Building Floor Plan**



### **Unit 216 Floor Plan**



- Current lease signed 01/01/2024
- 3-year lease
- Lease amount: \$3,406.00 per month
- Monthly COA & property tax: \$835.00
- Net cash-in-flow: \$2,571.00 per month
- CAP Rate: 5.15%

MONTCLAIR MEDICAL BUILDING UNIT-216 FLOOR PLAN

1,469 RS



# Unit 216 Entrance/Waiting Room



# Unit 216 Receptionist Area/ Office





### **Unit 216 Exam Rooms**