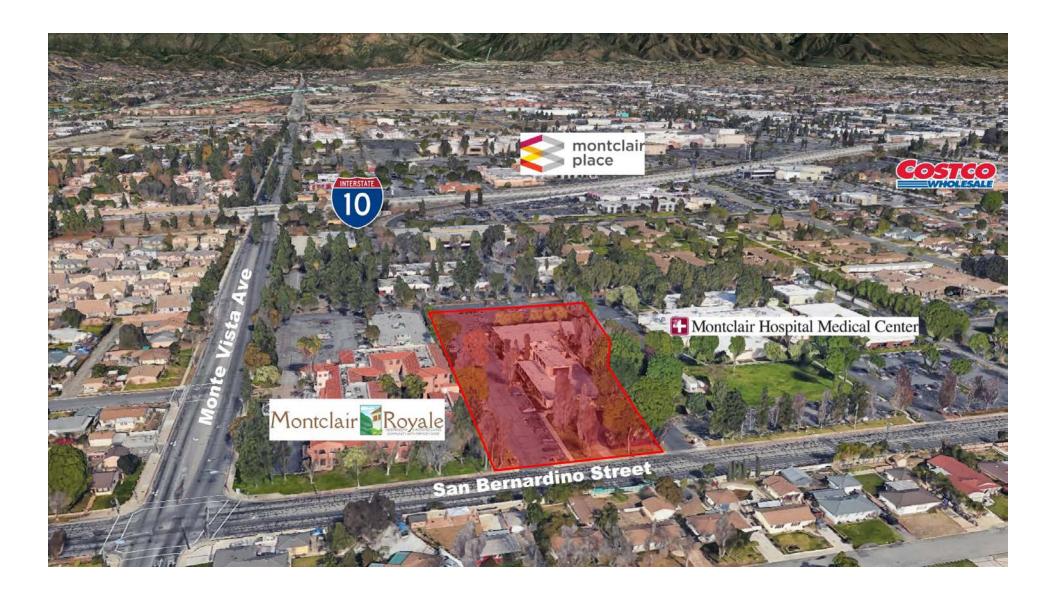

### 4950 San Bernardino St, Suite 216



# **Montclair Office Building**

4950 San Bernardino St. Suite 216, Montclair, CA 91763

Sale Priced At: \$598,800.00

Universal Elite Commercial Oliver Liu DRE# 01919930 Cell: 909-979-0207 oliurealestate@gmail.com

## **Project: Vicinity Map**

#### MONTCLAIR OFFICE BUILDING

4950 SAN BERNARDINO ST., MONTCLAIR, CA 91763



VICINITY MAP

## **Aerial View**



### Site Plan



- -23 Office/Medical condo units.
- -Year Built: 1973. Intense renovation completed 2017.
- -Total lot size is about 2.88 acres.
- -Building is 1 Story high and totals approximately 27,385 SF.
- -Offices range in size from 765 SF to 1,672 SF
- -Located 500 feet east of Monte Vista Ave on the north side of San Bernardino St.
- -The building next door is the Montclair Hospital Medical Center that currently has 102 beds.
- -Unit 216 is 1,469 SF
- -Unit 216 has 3 exam rooms

#### **Demographic Information**

|            | Montclair | Claremont | Upland   | Rancho    |
|------------|-----------|-----------|----------|-----------|
|            |           |           |          | Cucamonga |
| Population | 36,664    | 34,926    | 73,732   | 165,269   |
| Household  | \$50,266