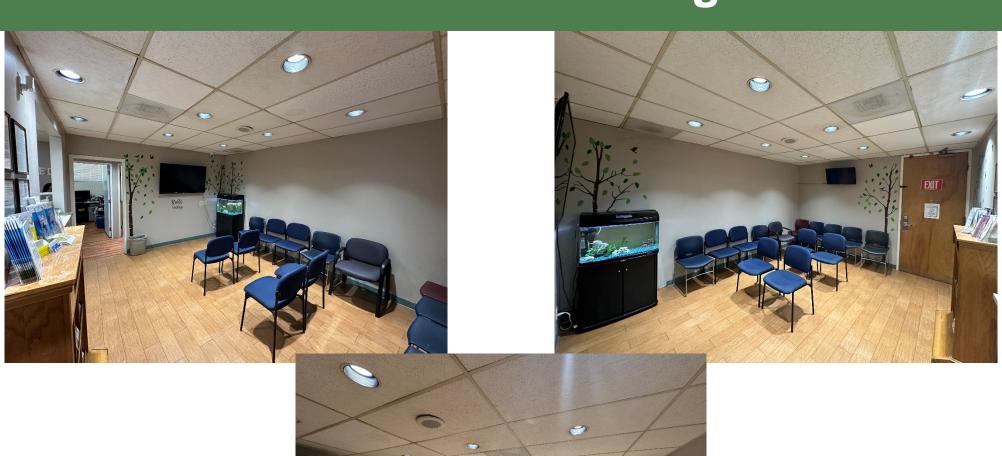

-Unit 216 is 1,469 SF
- -Unit 216 has 3 exam rooms

#### **Demographic Information**

|            | Montclair | Claremont | Upland   | Rancho    |
|------------|-----------|-----------|----------|-----------|
|            |           |           |          | Cucamonga |
| Population | 36,664    | 34,926    | 73,732   | 165,269   |
| Household  | \$50,266  | \$80,754  | \$64,797 | \$77,329  |
| Income     |           |           |          |           |

## **Building Floor Plan**



### **Unit 216 Floor Plan**



- Current lease signed 01/01/2024
- 3-year lease
- Lease amount: \$3,406.00 per month
- Monthly COA & property tax: \$835.00
- Net cash-in-flow: \$2,571.00 per month
- CAP Rate: 5.15%

MONTCLAIR MEDICAL BUILDING UNIT-216 FLOOR PLAN

1,469 RS



# Unit 216 Entrance/Waiting Room



# Unit 216 Receptionist Area/ Office





### **Unit 216 Exam Rooms**