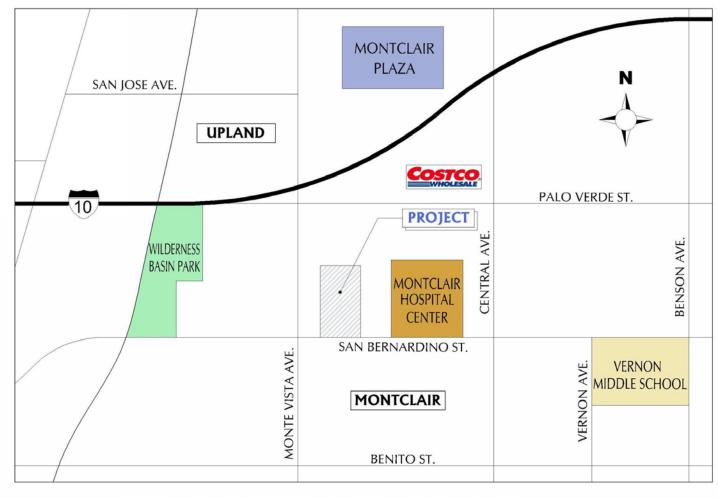

## **Project: Vicinity Map**

#### MONTCLAIR OFFICE BUILDING

4950 SAN BERNARDINO ST., MONTCLAIR, CA 91763

VICINITY MAP