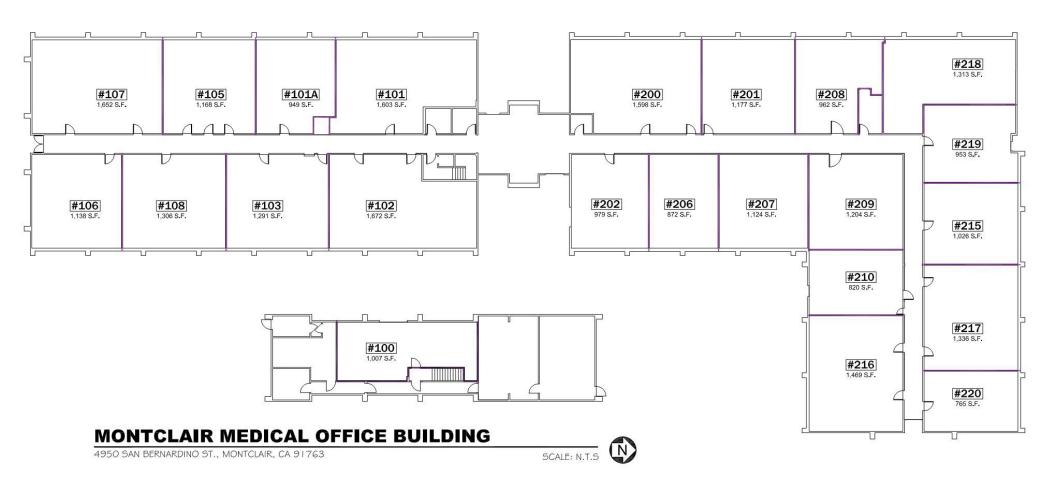

### Site Plan

- -23 Office/Medical condo units.
- -Year Built: 1973. Intense renovation completed 2017.
- -Total lot size is about 2.88 acres.
- -Building is 1 Story high and totals approximately 27,385 SF.
- -Offices range in size from 765 SF to 1,672 SF
- -Located 500 feet east of Monte Vista Ave on the north side of San Bernardino St.
- -The building next door is the Montclair Hospital Medical Center that currently has 102 beds.
- -Unit 216 is 1,469 SF
- -Unit 216 has 3 exam rooms

## **Building Floor Plan**