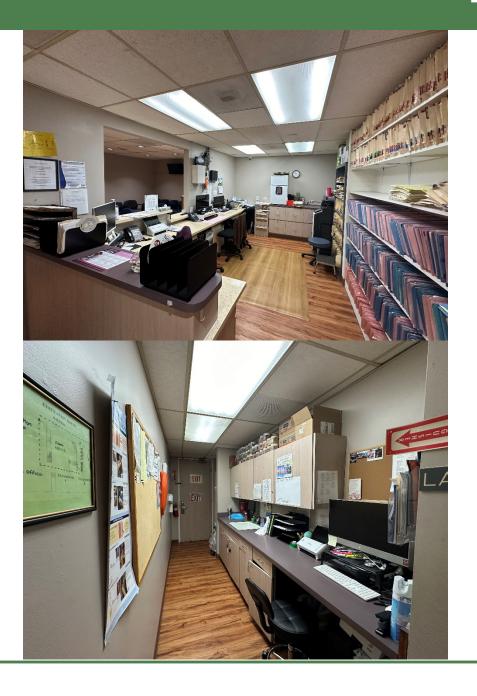

exam rooms

#### **Demographic Information**

|            | Montclair | Claremont | Upland   | Rancho    |
|------------|-----------|-----------|----------|-----------|
|            |           |           |          | Cucamonga |
| Population | 36,664    | 34,926    | 73,732   | 165,269   |
| Household  | \$50,266  | \$80,754  | \$64,797 | \$77,329  |
| Income     |           |           |          |           |

## **Building Floor Plan**



### **Unit 216 Floor Plan**



- Current lease signed 01/01/2024
- 3-year lease
- Lease amount: \$3,406.00 per month
- Monthly COA & property tax: \$835.00
- Net cash-in-flow: \$2,571.00 per month
- CAP Rate: 5.15%

MONTCLAIR MEDICAL BUILDING UNIT-216 FLOOR PLAN

1,469 RS



# Unit 216 Entrance/Waiting Room



# Unit 216 Receptionist Area/ Office





### **Unit 216 Exam Rooms**