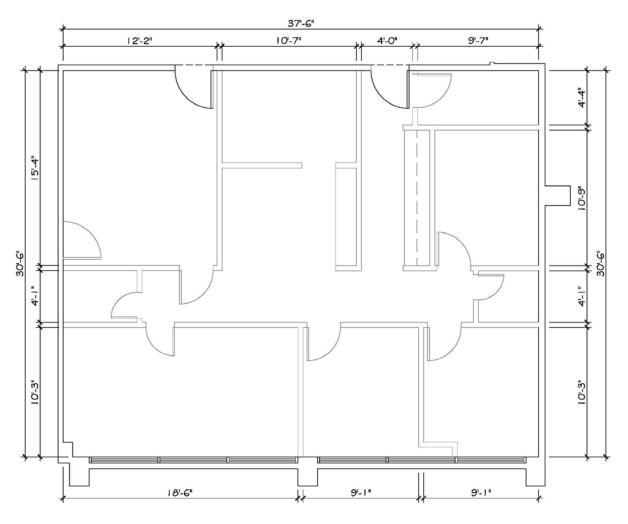

### **Unit 216 Floor Plan**

- Current lease signed 01/01/2024
- 3-year lease
- Lease amount: \$3,406.00 per month
- Monthly COA & property tax: \$835.00
- Net cash-in-flow: \$2,571.00 per month
- CAP Rate: 5.15%

MONTCLAIR MEDICAL BUILDING UNIT-216 FLOOR PLAN

1,469 RS