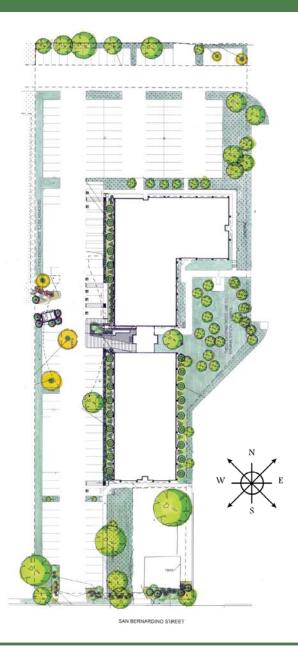

### Site Plan

- -23 Office/Medical condo units.
- -Year Built: 1973. Intense renovation completed 2017.
- -Total lot size is about 2.88 acres.
- -Building is 1 Story high and totals approximately 27,385 SF.
- -Offices range in size from 765 SF to 1,672 SF
- -Located 500 feet east of Monte Vista Ave on the north side of San Bernardino St.
- -The building next door is the Montclair Hospital Medical Center that currently has 102 beds.
- -Unit 216 is 1,469 SF
- -Unit 216 has 3 exam rooms