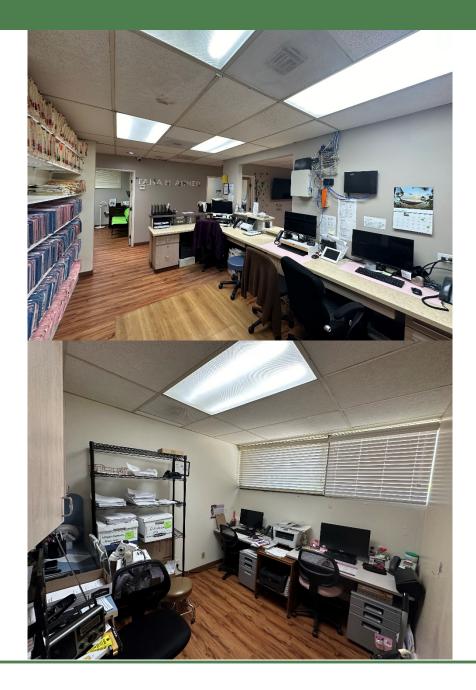

xam rooms

#### **Demographic Information**

|            | Montclair | Claremont | Upland   | Rancho    |
|------------|-----------|-----------|----------|-----------|
|            |           |           |          | Cucamonga |
| Population | 36,664    | 34,926    | 73,732   | 165,269   |
| Household  | \$50,266  | \$80,754  | \$64,797 | \$77,329  |
| Income     |           |           |          |           |

## **Building Floor Plan**



### **Unit 216 Floor Plan**



- Current lease signed 01/01/2024
- 3-year lease
- Lease amount: \$3,406.00 per month
- Monthly COA & property tax: \$835.00
- Net cash-in-flow: \$2,571.00 per month
- CAP Rate: 5.15%

MONTCLAIR MEDICAL BUILDING UNIT-216 FLOOR PLAN

1,469 RS



# Unit 216 Entrance/Waiting Room



# Unit 216 Receptionist Area/ Office





### **Unit 216 Exam Rooms**