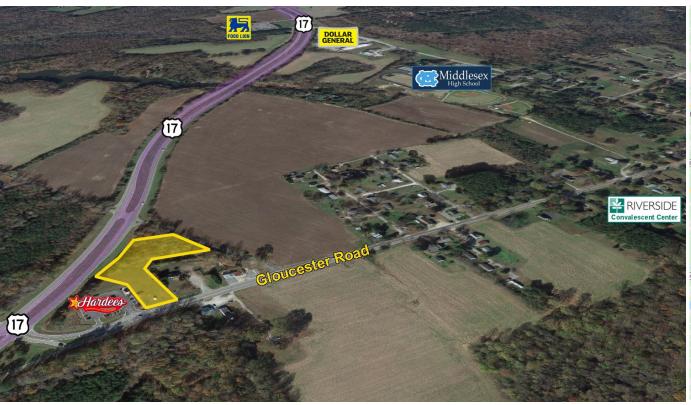

## **Commercial Land For Sale in Saluda**

Gloucester Road, Saluda, VA 23149

## **OFFERING DETAILS**

| SALE PRICE: | \$375,000  |
|-------------|------------|
| LOT SIZE:   | 2.58 acres |
| ZONING:     | GB         |

| DEMOGRAPHICS      | 5 mile   | 10 miles | 15 miles |
|-------------------|----------|----------|----------|
| Total Population: | 5,703    | 17,711   | 49,630   |
| Average Income:   | \$85,774 | \$89,659 | \$93,711 |
| Total Households: | 2,253    | 7,262    | 20,311   |