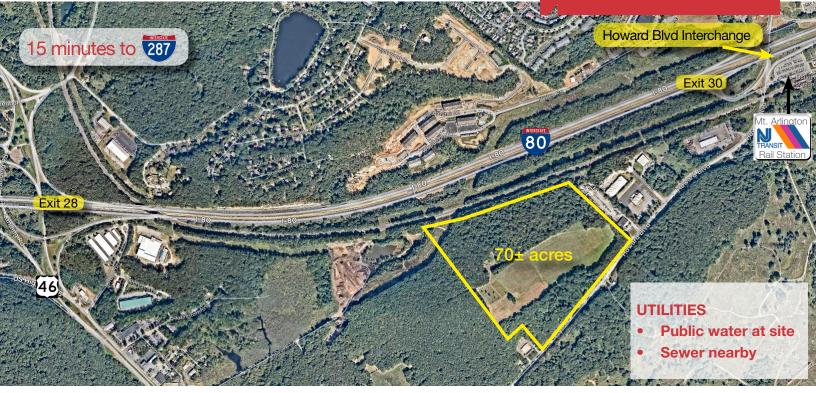

## 117 Howard Boulevard, Ledgewood (Roxbury), NJ

The subject property consists of 70± acres to be subdivided from a larger parcel with extensive frontage on Howard Boulevard, in the Ledgewood section of Roxbury, Morris County, New Jersey.

## **Property Features**

- Part of Block 8901, Lot 2.01
- Excellent development potential
- ±1,700' frontage on Howard Blvd
- Excellent visibility
- Zoned LI/OR Light Industrial/Office Research District
- Ideally suited for:

## **Excellent Location**

- Easy access to major highways
- Located at a four-way interchanges of Route 80, less than a mile to Routes 46 & 10
- At Route 80/Howard Boulevard exchange
- At interchange #30 Route 80