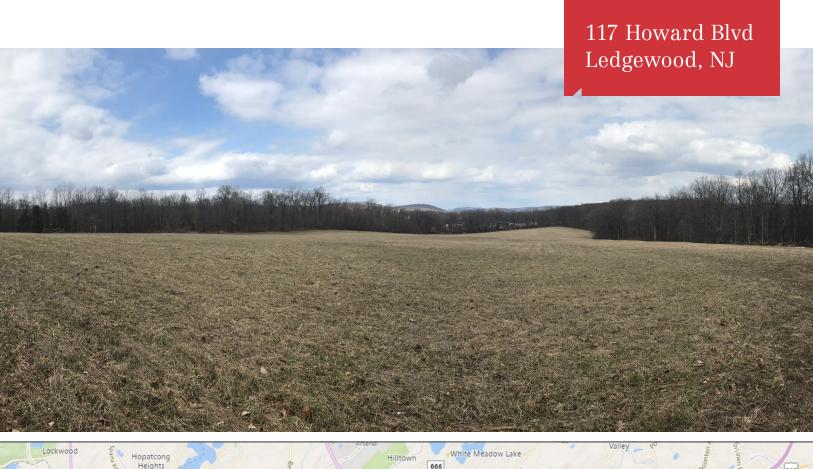

## 117 Howard Boulevard, Ledgewood (Roxbury), NJ

The subject property consists of 70± acres to be subdivided from a larger parcel with extensive frontage on Howard Boulevard, in the Ledgewood section of Roxbury, Morris County, New Jersey.