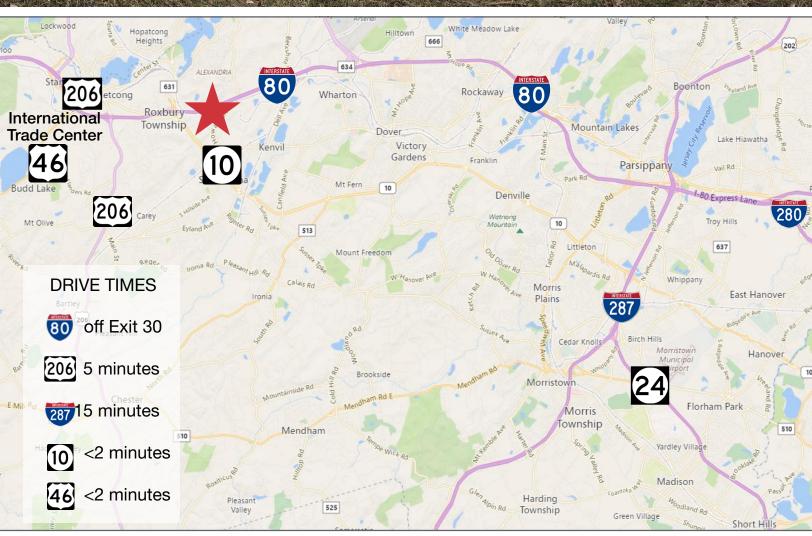

## **Excellent Location**

- Easy access to major highways
- Located at a four-way interchanges of Route 80, less than a mile to Routes 46 & 10
- At Route 80/Howard Boulevard exchange
- At interchange #30 Route 80