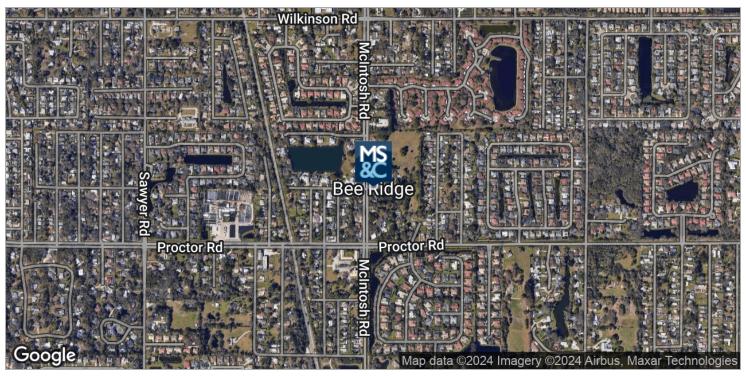

in an in-demand market.

#### **PROPERTY HIGHLIGHTS**

- - 4,847 SF building
- - Built in 1972
- Zoned CG
- Sarasota location
- 100% occupancy
- Ideal for retail/street retail
- High-traffic area
- High-visibility location
- Tarana dinen iaranan arabahaint

### Michael Saunders & Company. TCN WORLDANDE

1605 Main Street Suite 500 | Sarasota, FL 941.957.3730 | MSCcommercial.com

PRESENTED BY:

Kim Eger

Senior Commercial Advisor 941.957.3730

kimeger@michaelsaunders.com



4235 BEE RIDGE, SARASOTA, FL







Michael Saunders & Company.

Lucrosod Brial Gazen Broker

Lucrosod Brial Gazen Broker

1605 Main Street Suite 500 | Sarasota, FL 941.957.3730 | MSCcommercial.com PRESENTED BY:

Kim Eger

Senior Commercial Advisor 941.957.3730 kimeger@michaelsaunders.com



4235 BEE RIDGE, SARASOTA, FL





## Michael Saunders & Company. ICNO Licensed Real Estate Broker

TCN WORLDANIDE REAL ESTATE SERVICES

1605 Main Street Suite 500 | Sarasota, FL 941.957.3730 | MSCcommercial.com

### PRESENTED BY:

### Kim Eger

Senior Commercial Advisor 941.957.3730 kimeger@michaelsaunders.com



4235 BEE RIDGE, SARASOTA, FL



| POPULATION                              | 0.3 MILES | 0.5 MILES | I MILE    |
|-----------------------------------------|-----------|-----------|-----------|
| Total Population                        | 971       | 2,604     | 9,314     |
| Average Age                             | 52        | 51        | 50        |
| Average Age (Male)                      | 50        | 50        | 49        |
| Average Age (Female)                    | 53        | 53        | 51        |
| H