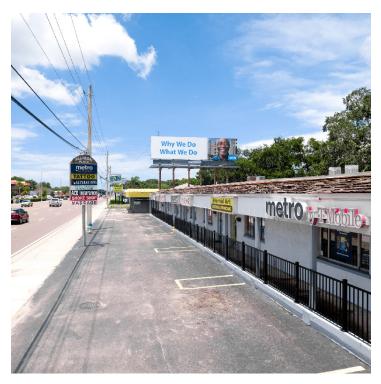

4235 BEE RIDGE, SARASOTA, FL

### PROPERTY FEATURES

- - 4,847 SF building
- - Built in 1972
- - Zoned CG
- - Sarasota location
- 100% occupancy
- - Ideal for retail/street retail
- - High-traffic area
- High-visibility location
- - Immediate income potential

#### **PROPERTY OVERVIEW**

Introducing a prime investment opportunity in Sarasota, FL. This 4,847 SF, 1972-built building is ideally located and fully occupied, offering immediate income potential. Zoned CG, this property is perfect for retail or street retail investors looking for a high-traffic, high-visibility location. With 100% occupancy, this property presents a stable and lucrative investment option in a desirable area. Don't miss out on this chance to add a valuable asset to your portfolio in an in-demand market.