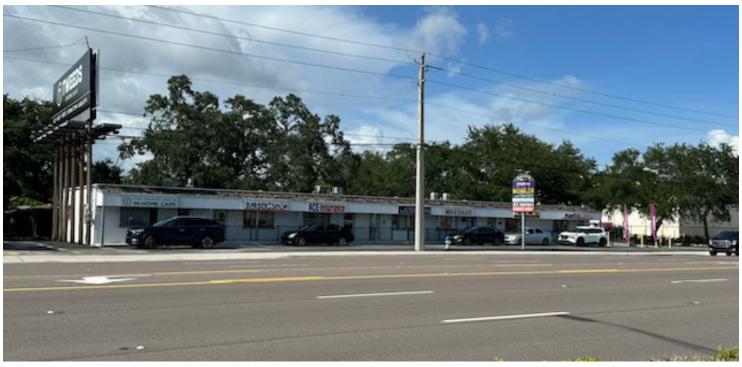

4235 BEE RIDGE, SARASOTA, FL

### PROPERTY FEATURES

- - 4,847 SF building
- - Built in 1972
- - Zoned CG
- - Sarasota location
- 100% occupancy
- - Ideal for retail/street retail
- - High-traffic area
- High-visibility location
- - Immediate income potential

#### **PROPERTY OVERVIEW**

Introducing a prime investment opportunity in Sarasota, FL. This 4,847 SF, 1972-built building is ideally located and fully occupied, offering immediate income potential. Zoned CG, this property is perfect for retail or street retail investors looking for a high-traffic, high-visibility location. With 100% occupancy, this property presents a stable and lucrative investment option in a desirable area. Don't miss out on this chance to add a valuable asset to your portfolio in an in-demand market.