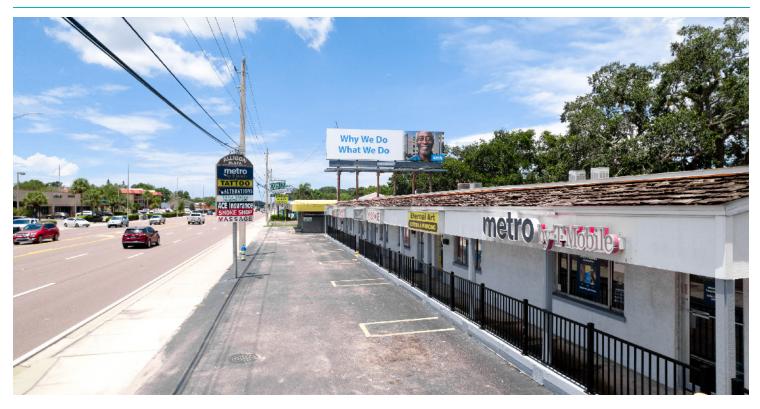

4235 BEE RIDGE, SARASOTA, FL

### PROPERTY FEATURES

- - 4,847 SF building
- - Built in 1972
- - Zoned CG
- - Sarasota location
- 100% occupancy
- - Ideal for retail/street retail
- - High-traffic area
- High-visibility location
- - Immediate income potential

#### **PROPERTY OVERVIEW**

Introducing a prime investment opportunity in Sarasota, FL. This 4,847 SF, 1972-built building is ideally located and fully occupied, offering immediate income potential. Zoned CG, this property is perfect for retail or street retail investors looking for a high-traffic, high-visibility location. With 100% occupancy, this property presents a stable and lucrative investment option in a desirable area. Don't miss out on this chance to add a valuable asset to your portfolio in an in-demand market.