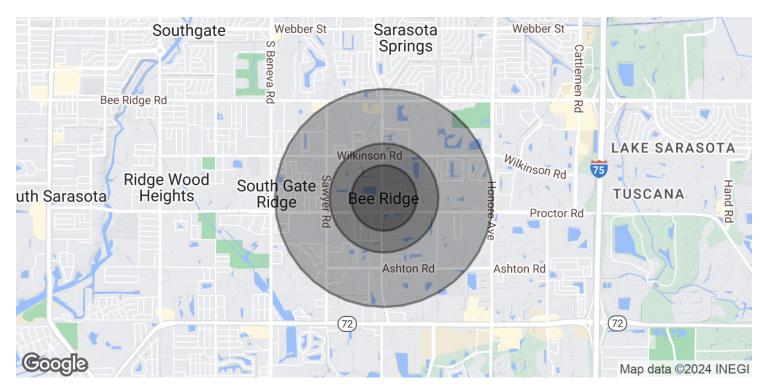

|                    | 0.3 Miles | 0.5 Miles | 1 Mile    |
|--------------------|-----------|-----------|-----------|
| Total Households:  | 441       | 1,154     | 4,027     |
| Total Population:  | 971       | 2,604     | 9,314     |
| Average HH Income: | \$90,754  | \$98,686  | \$106,697 |

### Kim Eger

Senior Commercial Advisor 941.957.3730 kimeger@michaelsaunders.com

4235 BEE RIDGE, SARASOTA, FL

| POPULATION                              | 0.3 MILES | 0.5 MILES | I MILE    |
|-----------------------------------------|-----------|-----------|-----------|
| Total Population                        | 971       | 2,604     | 9,314     |
| Average Age                             | 52        | 51        | 50        |
| Average Age (Male)                      | 50        | 50        | 49        |
| Average Age (Female)                    | 53        | 53        | 51        |
| HOUSEHOLDS & INCOME                     | 0.3 MILES | 0.5 MILES | I MILE    |
| Total Households                        | 441       | 1,154     | 4,027     |
| # of Persons per HH                     | 2.2       | 2.3       | 2.3       |
| Average HH Income                       | \$90,754  | \$98,686  | \$106,697 |
| Average House Value                     | \$410,653 | \$428,729 | \$439,618 |
| Demographics data derived from AlphaMap |           |           |           |