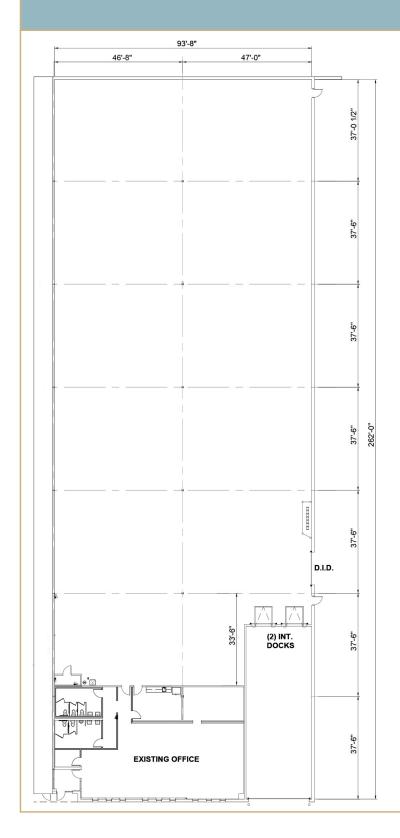

## **PROPERTY SPECS**

| 54 SF             |
|-------------------|
| 7 SF              |
|                   |
| SF                |
| erior Docks       |
|                   |
| \ @ 480V, 3-Phase |
| ars               |
|                   |

## **OVERVIEW**

25,054 SF available for lease with 2 interior docks / 1 drive-in door / 18' clear.

Air-conditioned warehouse.

Located in the heart of O'Hare industrial market - minutes from O'Hare Airport and North Cargo Entrance.