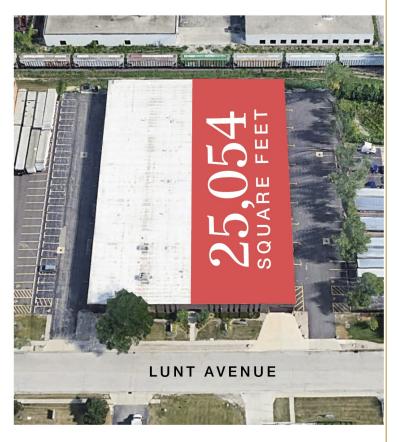

PECS**

| 54 SF             |
|-------------------|
| 7 SF              |
|                   |
| SF                |
| erior Docks       |
|                   |
| \ @ 480V, 3-Phase |
| ars               |
|                   |

Des Plaines 72 90 Elk Grove Village Devon Av Future I-490 Bypass O'Hare 390 International Rohlwing Rd Airport Future West 19 19 Rd 355 290

LEASING INFO & CONTACT

Harrison Taylor Terry Herlihy (630) 389-8931 / htaylor@hiffman.com (630) 693-0664 / therlihy@hiffman.com



## **OVERVIEW**

25,054 SF available for lease with 2 interior docks / 1 drive-in door / 18' clear.

Air-conditioned warehouse.

Located in the heart of O'Hare industrial market - minutes from O'Hare Airport and North Cargo Entrance.

Easy highway access: 1.9 miles to I-390 / 2.4 miles to I-90.