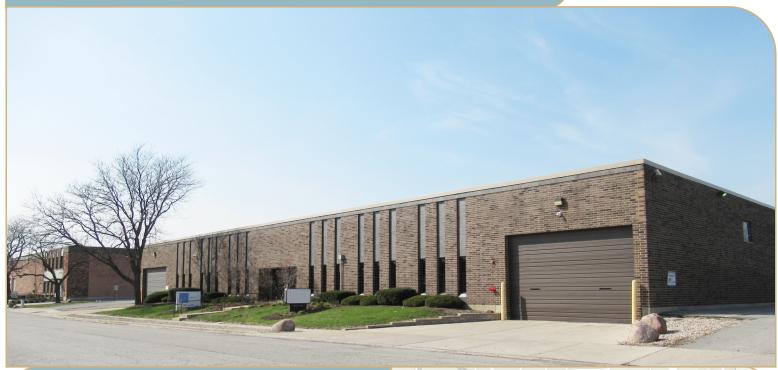

## 1260 Lunt Avenue

Elk Grove Village, IL

## **OVERVIEW**

25,054 SF available for lease with 2 interior docks / 1 drive-in door / 18' clear.

Air-conditioned warehouse.

Located in the heart of O'Hare industrial market - minutes from O'Hare Airport and North Cargo Entrance.