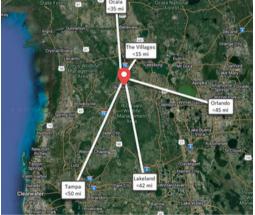

#### PROPERTY FEATURES

- Lease Rate: \$6,500 per Month NNN
- Asking Price: \$950,000 Owner Financing Available
- 2,896 SF Total +/- 1,400 SF Warehouse & +/-1,496 SF Office.
- +/- 2.2 Acre Secured Outdoor Storage Yard 3 Private Offices + Reception Area + Break Room + 1 Bathroom
- Zoning: Light Industrial City of Bushnell
- Located +/- 3 Miles from I-75 Exit off Hwy 301 Short Distances to The Villages (<15 mi) Ocala (<35 mi)</li>
   Orlando (<45 mi) Lakeland (<42 mi) Tampa (<50 mi)</li>