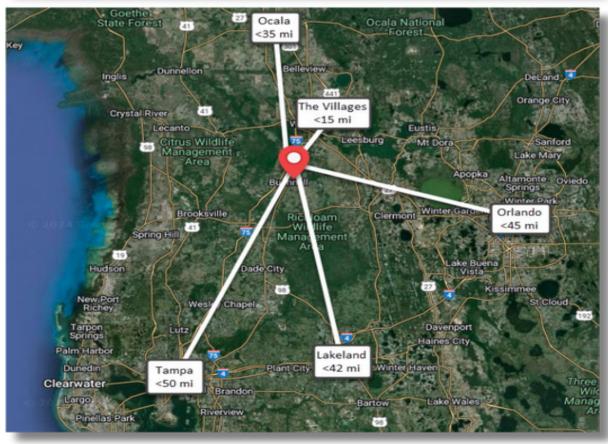

#### PROPERTY FEATURES

- Lease Rate: \$6,500 per Month NNN
- Asking Price: \$950,000 Owner Financing Available
- 2,896 SF Total +/- 1,400 SF Warehouse & +/-1,496 SF Office.
- +/- 2.2 Acre Secured Outdoor Storage Yard 3 Private Offices + Reception Area + Break Room + 1 Bathroom
- Zoning: Light Industrial City of Bushnell
- Located +/- 3 Miles from I-75 Exit off Hwy 301 Short Distances to The Villages (<15 mi) Ocala (<35 mi)</li>
   Orlando (<45 mi) Lakeland (<42 mi) Tampa (<50 mi)</li>