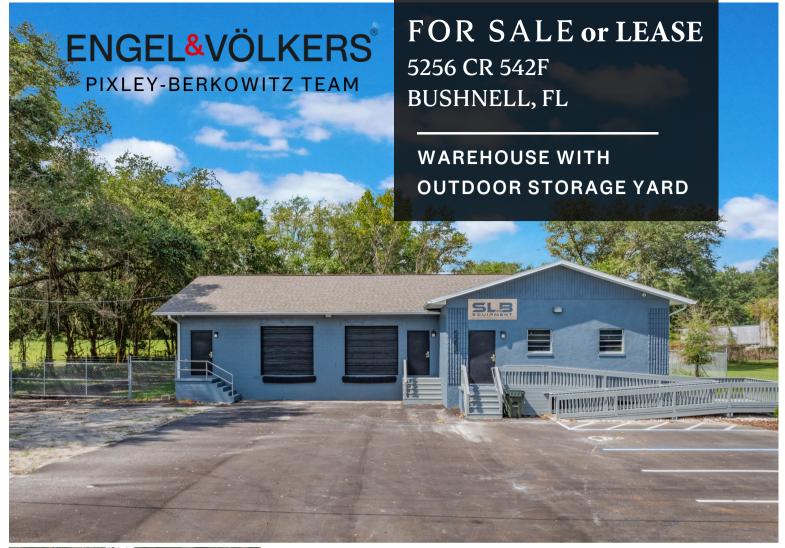

#### ABOUT THE PROPERTY

The Pixley Berkowitz Team with Engel & Völkers presents a prime light industrial property in Bushnell, boasting 2,896 SF with a mix of warehouse and office space on a 2.2-acre secured lot. Zoned for light industrial use, it features three private offices, a reception, a break room, and a bathroom. Its excellent location near I-75 off Hwy 301 enhances connectivity to major Florida cities, making it an ideal choice for businesses seeking growth in a strategic locale.

#### PROPERTY FEATURES

- Lease Rate: \$6,500 per Month NNN
- Asking Price: \$950,000 Owner Financing Available
- 2,896 SF Total +/- 1,400 SF Warehouse & +/-1,496 SF Office.
- +/- 2.2 Acre Secured Outdoor Storage Yard 3 Private Offices + Reception Area + Break Room + 1 Bathroom
- Zoning: Light Industrial City of Bushnell
- Located +/- 3 Miles from I-75 Exit off Hwy 301 Short Distances to The Villages (<15 mi) Ocala (<35 mi)</li>
   Orlando (<45 mi) Lakeland (<42 mi) Tampa (<50 mi)</li>