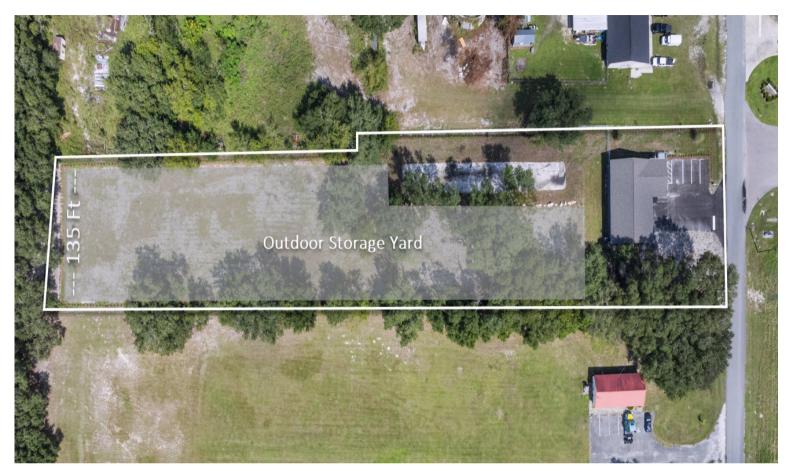

#### ABOUT THE PROPERTY

The Pixley Berkowitz Team with Engel & Völkers presents a prime light industrial property in Bushnell, boasting 2,896 SF with a mix of warehouse and office space on a 2.2-acre secured lot. Zoned for light industrial use, it features three private offices, a reception, a break room, and a bathroom. Its excellent location near I-75 off Hwy 301 enhances connectivity to major Florida cities, making it an ideal choice for businesses seeking growth in a strategic locale.

#### PROPERTY FEATURES

- Lease Rate: \$6,500 per Month NNN
- Asking Price: \$950,000 Owner Financing Available
- 2,896 SF Total +/- 1,400 SF Warehouse & +/-1,496 SF Office.
- +/- 2.2 Acre Secured Outdoor Storage Yard 3 Private Offices + Reception Area + Break Room + 1 Bathroom
- Zoning: Light Industrial City of Bushnell
- Located +/- 3 Miles from I-75 Exit off Hwy 301 Short Distances to The Villages (<15 mi) Ocala (<35 mi)</li>
   Orlando (<45 mi) Lakeland (<42 mi) Tampa (<50 mi)</li>