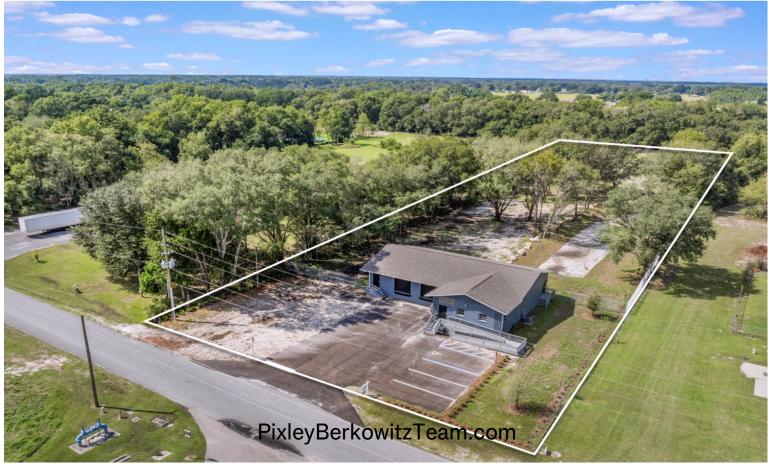

#### ABOUT THE PROPERTY

The Pixley Berkowitz Team with Engel & Völkers presents a prime light industrial property in Bushnell, boasting 2,896 SF with a mix of warehouse and office space on a 2.2-acre secured lot. Zoned for light industrial use, it features three private offices, a reception, a break room, and a bathroom. Its excellent location near I-75 off Hwy 301 enhances connectivity to major Florida cities, making it an ideal choice for businesses seeking growth in a strategic locale.

#### PROPERTY FEATURES

- Lease Rate: \$6,500 per Month NNN
- Asking Price: \$950,000 Owner Financing Available
- 2,896 SF Total +/- 1,400 SF Warehouse & +/-1,496 SF Office.
- +/- 2.2 Acre Secured Outdoor Storage Yard 3 Private Offices + Reception Area + Break Room + 1 Bathroom
- Zoning: Light Industrial City of Bushnell
- Located +/- 3 Miles from I-75 Exit off Hwy 301 Short Distances to The Villages (<15 mi) Ocala (<35 mi)</li>
   Orlando (<45 mi) Lakeland (<42 mi) Tampa (<50 mi)</li>