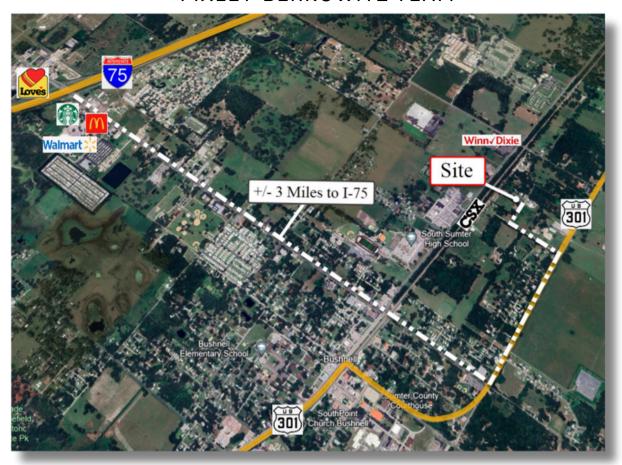

#### ABOUT THE PROPERTY

The Pixley Berkowitz Team with Engel & Völkers presents a prime light industrial property in Bushnell, boasting 2,896 SF with a mix of warehouse and office space on a 2.2-acre secured lot. Zoned for light industrial use, it features three private offices, a reception, a break room, and a bathroom. Its excellent location near I-75 off Hwy 301 enhances connectivity to major Florida cities, making it an ideal choice for businesses seeking growth in a strategic locale.

#### PROPERTY FEATURES

- Lease Rate: \$6,500 per Month NNN
- Asking Price: \$950,000 Owner Financing Available
- 2,896 SF Total +/- 1,400 SF Warehouse & +/-1,496 SF Office.
- +/- 2.2 Acre Secured Outdoor Storage Yard 3 Private Offices + Reception Area + Break Room + 1 Bathroom
- Zoning: Light Industrial City of Bushnell
- Located +/- 3 Miles from I-75 Exit off Hwy 301 Short Distances to The Villages (<15 mi) Ocala (<35 mi)</li>
   Orlando (<45 mi) Lakeland (<42 mi) Tampa (<50 mi)</li>