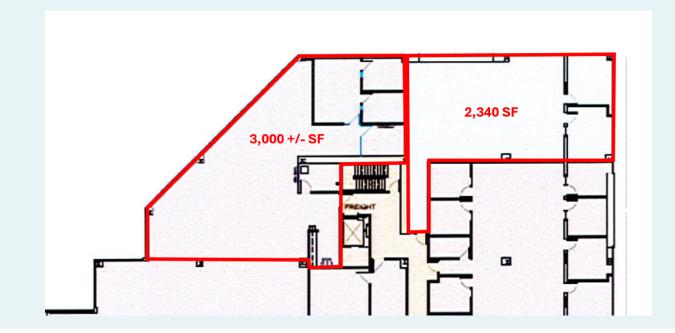

## For sublease

100 Technology Center Drive, Stoughton Class A Office Space

5th floor: 2,340 - 5,340 SF LED: 7/31/2027