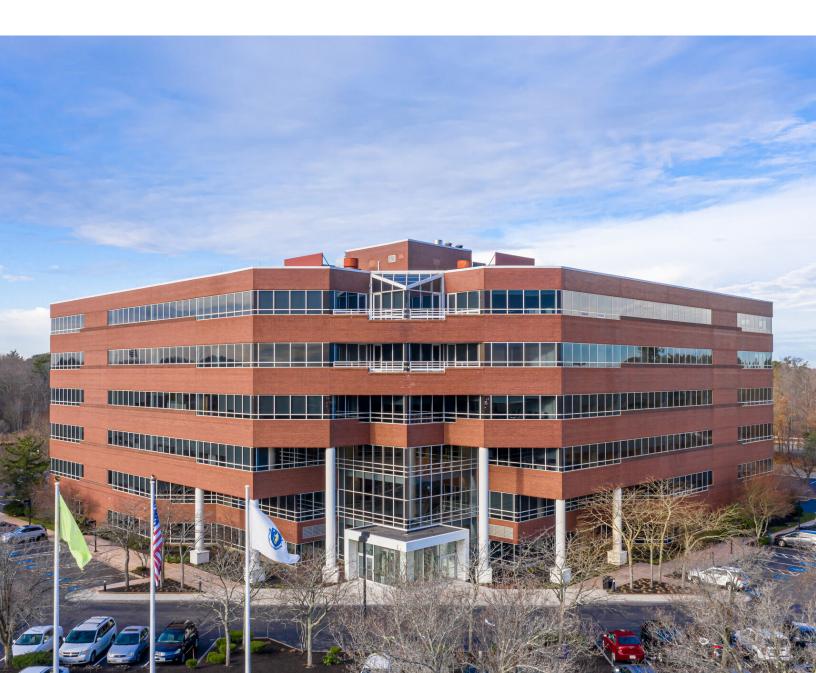

## For sublease

100 Technology Center Drive, Stoughton Class A Office Space

5th floor: 2,340 - 5,340 SF LED: 7/31/2027