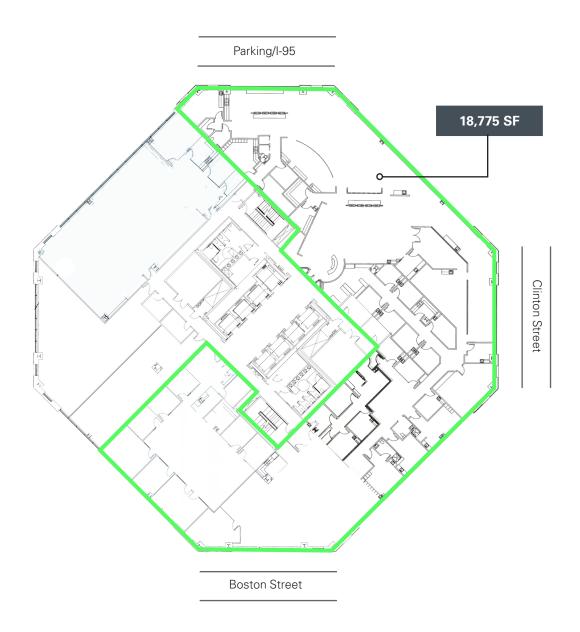

community of Canton
- Breathtaking views of the Inner Harbor and Baltimore's stunning skyline
- Surrounded by an abundance of amenities including restaurants, retail, banking, and entertainment
- Owned and managed by Corporate Office Properties Trust



AVAILABILITY 1st Floor 1,657 SF

 3rd Floor
 18,775 SF

 4th Floor
 22,052 SF

 5th Floor
 29,404 SF

 6th Floor
 29,404 SF

11th Floor 15,112 SF

OCCUPANCY Immediate

PARKING Free 2.0/1,000 SF

### TWO FULL FLOORS AVAILABLE ----- 58,808 TOTAL SF

For information, please contact:

#### **Dan Callihan**

Executive Managing Director t 410-625-4213 dan.callihan@nmrk.com

#### **James Cumber**

Associate Director t 410-625-4203

james.cumber@nmrk.com





### 1st Floor

Suite 120-1,657 SF







### **3rd Floor**

3rd Floor - Up to 18,775 SF







#### 4th Floor

4th Floor- Up to 22,052 SF







#### 5th Floor

Suite 500-29.404 SF

Two full floors available for a total of 58,808 SF







### 6th Floor

Suite 600-29.404 SF

Two full floors available for a total of 58,808 SF







### 11th Floor

Suite 1100-15,112 SF