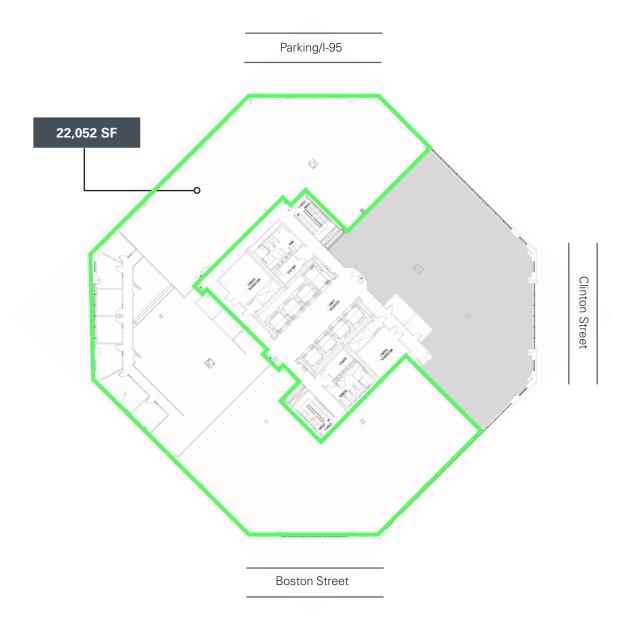

nner Harbor and Baltimore's stunning skyline
- Surrounded by an abundance of amenities including restaurants, retail, banking, and entertainment
- Owned and managed by Corporate Office Properties Trust



AVAILABILITY 1st Floor 1,657 SF

 3rd Floor
 18,775 SF

 4th Floor
 22,052 SF

 5th Floor
 29,404 SF

 6th Floor
 29,404 SF

11th Floor 15,112 SF

OCCUPANCY Immediate

PARKING Free 2.0/1,000 SF

### TWO FULL FLOORS AVAILABLE ----- 58,808 TOTAL SF

For information, please contact:

#### **Dan Callihan**

Executive Managing Director t 410-625-4213 dan.callihan@nmrk.com

#### **James Cumber**

Associate Director t 410-625-4203

james.cumber@nmrk.com





### 1st Floor

Suite 120-1,657 SF







### **3rd Floor**

3rd Floor - Up to 18,775 SF







#### 4th Floor

4th Floor- Up to 22,052 SF







#### 5th Floor

Suite 500-29.404 SF

Two full floors available for a total of 58,808 SF







### 6th Floor

Suite 600-29.404 SF

Two full floors available for a total of 58,808 SF







### 11th Floor

Suite 1100-15,112 SF