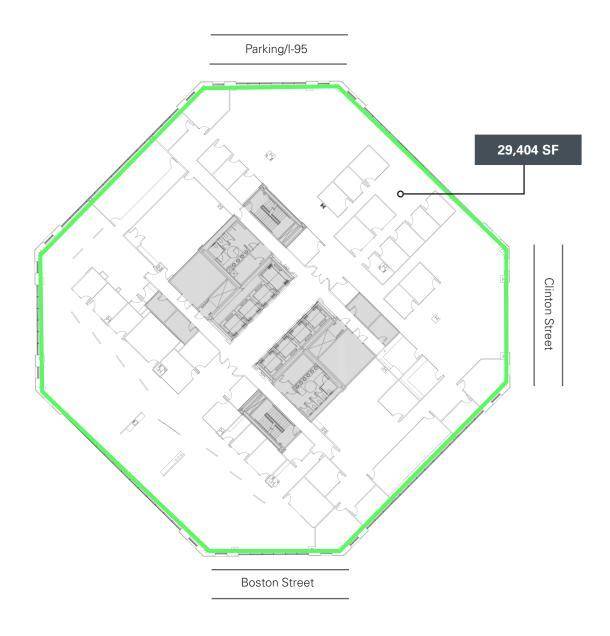

#### 5th Floor

Suite 500-29.404 SF

Two full floors available for a total of 58,808 SF