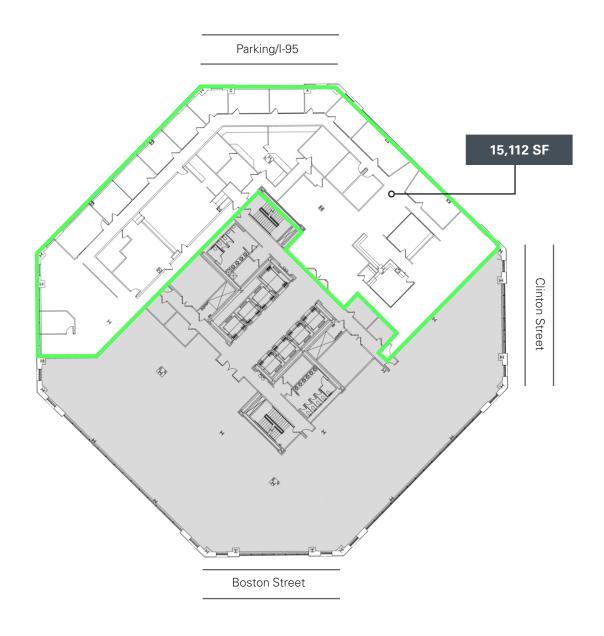

SF

 3rd Floor
 18,775 SF

 4th Floor
 22,052 SF

 5th Floor
 29,404 SF

 6th Floor
 29,404 SF

11th Floor 15,112 SF

OCCUPANCY Immediate

PARKING Free 2.0/1,000 SF

### TWO FULL FLOORS AVAILABLE ----- 58,808 TOTAL SF

For information, please contact:

#### **Dan Callihan**

Executive Managing Director t 410-625-4213 dan.callihan@nmrk.com

#### **James Cumber**

Associate Director t 410-625-4203

james.cumber@nmrk.com





### 1st Floor

Suite 120-1,657 SF







### **3rd Floor**

3rd Floor - Up to 18,775 SF







#### 4th Floor

4th Floor- Up to 22,052 SF







#### 5th Floor

Suite 500-29.404 SF

Two full floors available for a total of 58,808 SF







### 6th Floor

Suite 600-29.404 SF

Two full floors available for a total of 58,808 SF







### 11th Floor

Suite 1100-15,112 SF