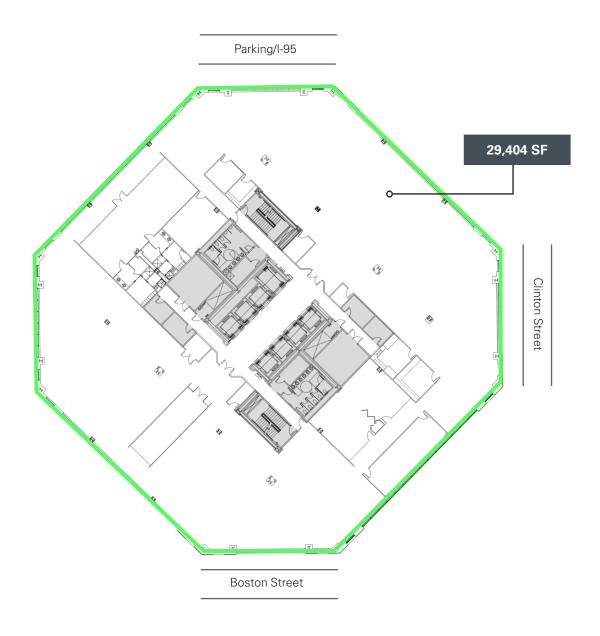

#### 5th Floor

Suite 500-29.404 SF

Two full floors available for a total of 58,808 SF