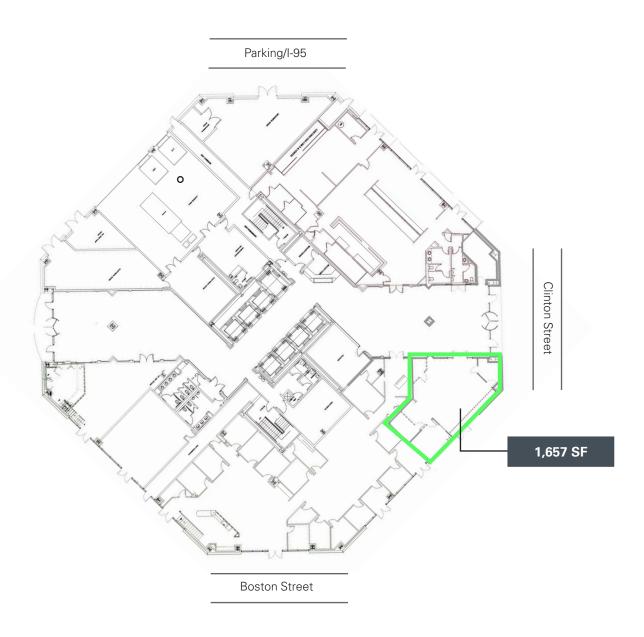

ROPERTY HIGHLIGHTS

- Located off I-95 in the thriving community of Canton
- Breathtaking views of the Inner Harbor and Baltimore's stunning skyline
- Surrounded by an abundance of amenities including restaurants, retail, banking, and entertainment
- Owned and managed by Corporate Office Properties Trust



AVAILABILITY 1st Floor 1,657 SF

 3rd Floor
 18,775 SF

 4th Floor
 22,052 SF

 5th Floor
 29,404 SF

 6th Floor
 29,404 SF

11th Floor 15,112 SF

OCCUPANCY Immediate

PARKING Free 2.0/1,000 SF

### TWO FULL FLOORS AVAILABLE ----- 58,808 TOTAL SF

For information, please contact:

#### **Dan Callihan**

Executive Managing Director t 410-625-4213 dan.callihan@nmrk.com

#### **James Cumber**

Associate Director t 410-625-4203

james.cumber@nmrk.com





### 1st Floor

Suite 120-1,657 SF







### **3rd Floor**

3rd Floor - Up to 18,775 SF







#### 4th Floor

4th Floor- Up to 22,052 SF







#### 5th Floor

Suite 500-29.404 SF

Two full floors available for a total of 58,808 SF







### 6th Floor

Suite 600-29.404 SF

Two full floors available for a total of 58,808 SF







### 11th Floor

Suite 1100-15,112 SF