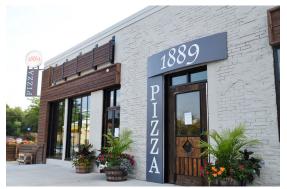

**3,300 SF AVAILABLE**2ND GEN RESTAURANT: ALL EQUIPMENT INCLUDED

#### 47TH ST & MISSION RD / KANSAS CITY

- 3,300 SF, 2<sup>nd</sup> generation restaurant space available in the burgeoning retail hub at 47<sup>th</sup> St and Mission Rd
- Adjacent to Walmart Neighborhood Market, Joe's KC BBQ, and Lulu's Thai Noodle Shop
- Outstanding street visibility and access; strong residential and employee populations
- With limited retail opportunities in Roeland Park, Mission Hills, Fairway, Westwood, & 39<sup>th</sup> St, this location easily draws traffic from Country Club Plaza, Westport, and The University of Kansas Health Systems campus