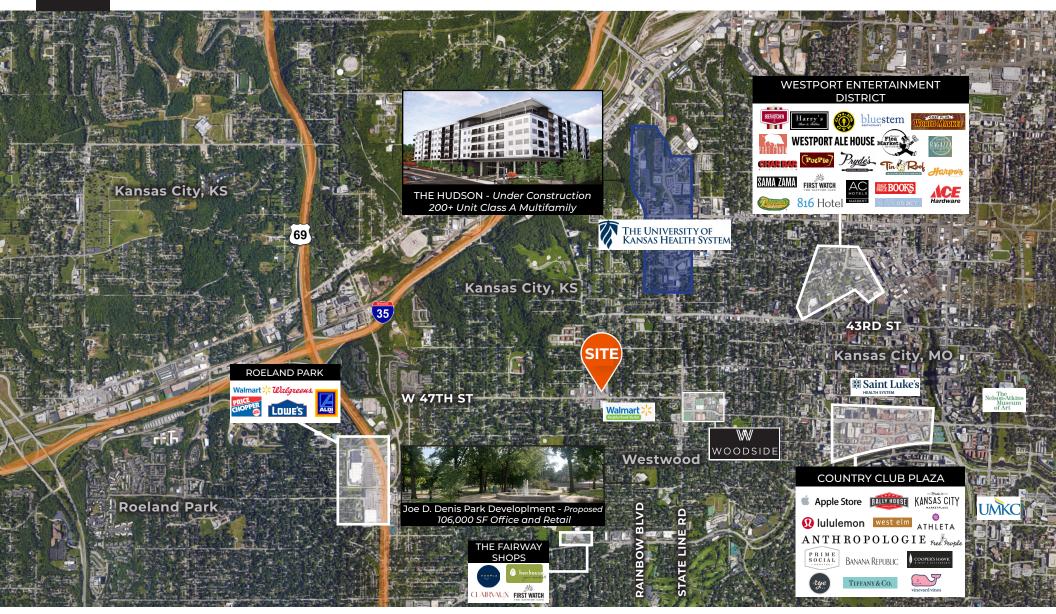

#### 47TH ST & MISSION RD / KANSAS CITY

- 3,300 SF, 2<sup>nd</sup> generation restaurant space available in the burgeoning retail hub at 47<sup>th</sup> St and Mission Rd
- Adjacent to Walmart Neighborhood Market, Joe's KC BBQ, and Lulu's Thai Noodle Shop
- Outstanding street visibility and access; strong residential and employee populations
- With limited retail opportunities in Roeland Park, Mission Hills, Fairway, Westwood, & 39<sup>th</sup> St, this location easily draws traffic from Country Club Plaza, Westport, and The University of Kansas Health Systems campus