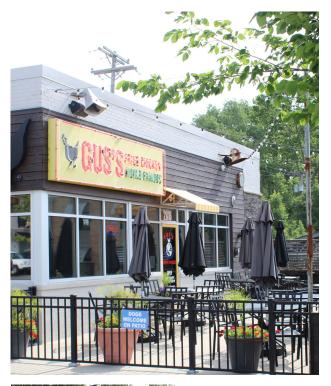

#### 47TH ST & MISSION RD / KANSAS CITY

- 3,300 SF, 2<sup>nd</sup> generation restaurant space available in the burgeoning retail hub at 47<sup>th</sup> St and Mission Rd
- Adjacent to Walmart Neighborhood Market, Joe's KC BBQ, and Lulu's Thai Noodle Shop
- Outstanding street visibility and access; strong residential and employee populations
- With limited retail opportunities in Roeland Park, Mission Hills, Fairway, Westwood, & 39<sup>th</sup> St, this location easily draws traffic from Country Club Plaza, Westport, and The University of Kansas Health Systems campus