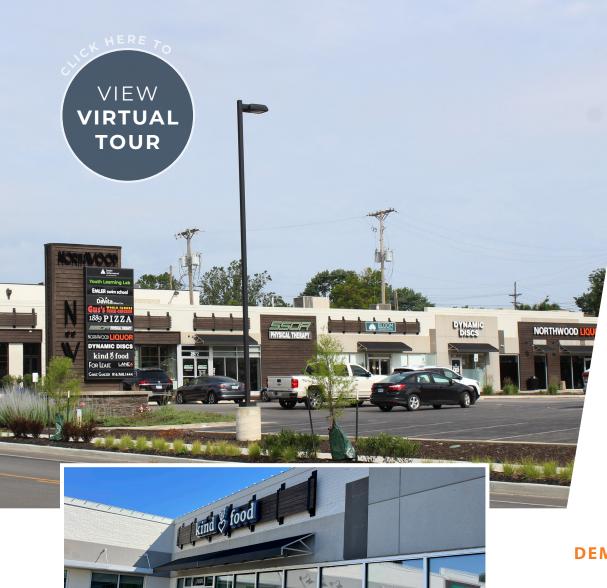

**3,300 SF AVAILABLE**2ND GEN RESTAURANT: ALL EQUIPMENT INCLUDED

#### 47TH ST & MISSION RD / KANSAS CITY

- 3,300 SF, 2<sup>nd</sup> generation restaurant space available in the burgeoning retail hub at 47<sup>th</sup> St and Mission Rd
- Adjacent to Walmart Neighborhood Market, Joe's KC BBQ, and Lulu's Thai Noodle Shop
- Outstanding street visibility and access; strong residential and employee populations
- With limited retail opportunities in Roeland Park, Mission Hills, Fairway, Westwood, & 39<sup>th</sup> St, this location easily draws traffic from Country Club Plaza, Westport, and The University of Kansas Health Systems campus