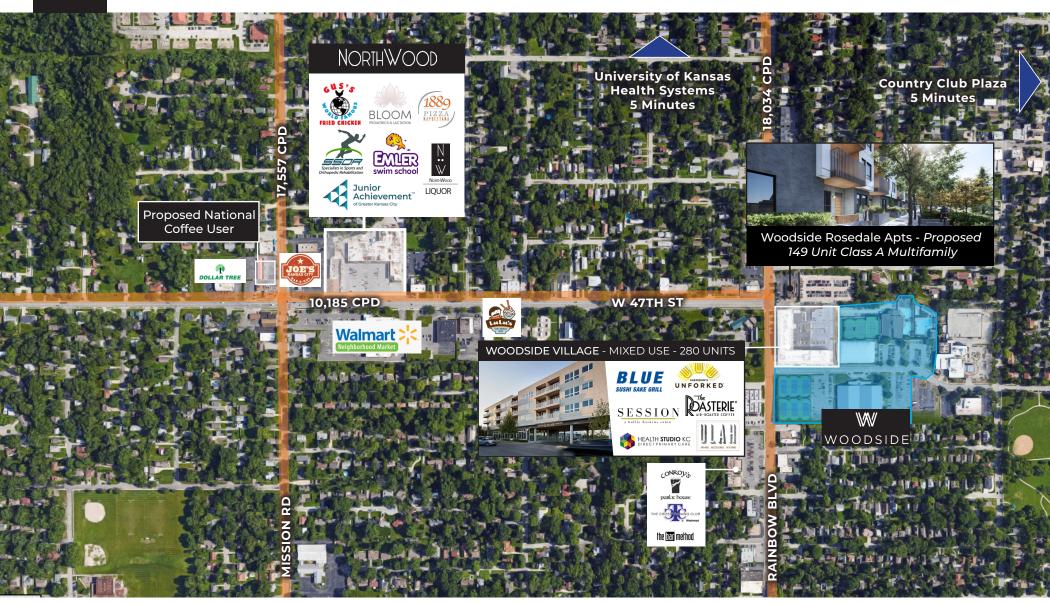

#### 47TH ST & MISSION RD / KANSAS CITY

- 3,300 SF, 2<sup>nd</sup> generation restaurant space available in the burgeoning retail hub at 47<sup>th</sup> St and Mission Rd
- Adjacent to Walmart Neighborhood Market, Joe's KC BBQ, and Lulu's Thai Noodle Shop
- Outstanding street visibility and access; strong residential and employee populations
- With limited retail opportunities in Roeland Park, Mission Hills, Fairway, Westwood, & 39<sup>th</sup> St, this location easily draws traffic from Country Club Plaza, Westport, and The University of Kansas Health Systems campus