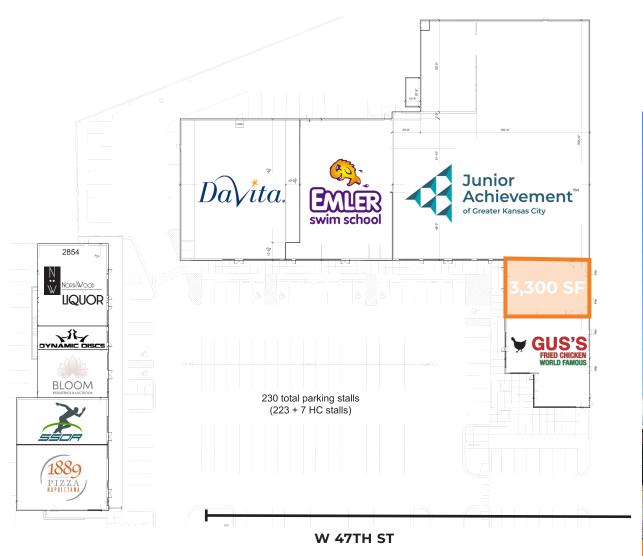

**3,300 SF AVAILABLE**2ND GEN RESTAURANT: ALL EQUIPMENT INCLUDED

#### 47TH ST & MISSION RD / KANSAS CITY

- 3,300 SF, 2<sup>nd</sup> generation restaurant space available in the burgeoning retail hub at 47<sup>th</sup> St and Mission Rd
- Adjacent to Walmart Neighborhood Market, Joe's KC BBQ, and Lulu's Thai Noodle Shop
- Outstanding street visibility and access; strong residential and employee populations
- With limited retail opportunities in Roeland Park, Mission Hills, Fairway, Westwood, & 39<sup>th</sup> St, this location easily draws traffic from Country Club Plaza, Westport, and The University of Kansas Health Systems campus