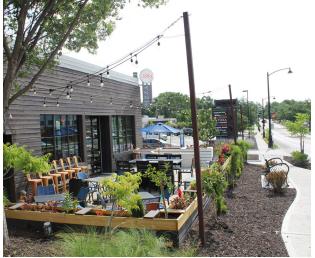

#### 47TH ST & MISSION RD / KANSAS CITY

- 3,300 SF, 2<sup>nd</sup> generation restaurant space available in the burgeoning retail hub at 47<sup>th</sup> St and Mission Rd
- Adjacent to Walmart Neighborhood Market, Joe's KC BBQ, and Lulu's Thai Noodle Shop
- Outstanding street visibility and access; strong residential and employee populations
- With limited retail opportunities in Roeland Park, Mission Hills, Fairway, Westwood, & 39<sup>th</sup> St, this location easily draws traffic from Country Club Plaza, Westport, and The University of Kansas Health Systems campus