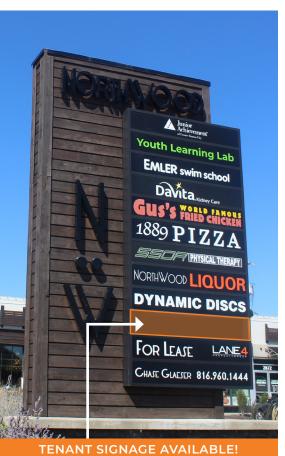

**3,300 SF AVAILABLE**2ND GEN RESTAURANT: ALL EQUIPMENT INCLUDED

#### 47TH ST & MISSION RD / KANSAS CITY

- 3,300 SF, 2<sup>nd</sup> generation restaurant space available in the burgeoning retail hub at 47<sup>th</sup> St and Mission Rd
- Adjacent to Walmart Neighborhood Market, Joe's KC BBQ, and Lulu's Thai Noodle Shop
- Outstanding street visibility and access; strong residential and employee populations
- With limited retail opportunities in Roeland Park, Mission Hills, Fairway, Westwood, & 39<sup>th</sup> St, this location easily draws traffic from Country Club Plaza, Westport, and The University of Kansas Health Systems campus