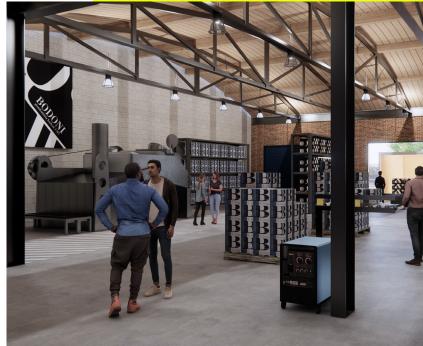

#### IDEAL FOR THE INNOVATIVE, CRAFTED FOR CREATORS

Advanced manufacturing

RESEARCH & Development

CLEANTECH

**ECOMMERCE** &

DISTRIBUTION

LIGHT MANUFACTURING

### **PROPERTY HIGHLIGHTS**

- Flexible suite sizes starting at 4,926 SF
- 5,000 AMPS delivered with ability to add more power
- Dedicated parking lots, 1.2 per 1,000 SF parking ratio
- Loading docks and drive-in doors
- Up to 22' clear height
- Modern restrooms and bike parking
- Climate controlled
- Brick, timber and historic elements
- 28,000 SF of rentable basement storage