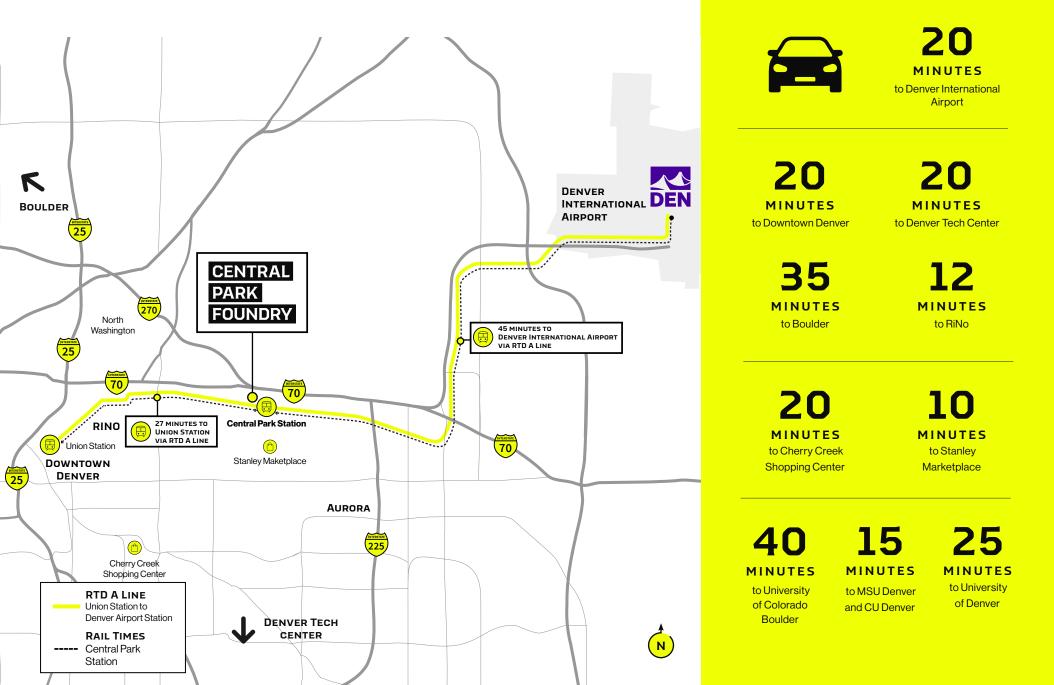

# **SUPERIOR CONNECTIVITY**

Centrally located with immediate access to I-70 and I-270 (to Boulder)

**DRIVE TIMES** 