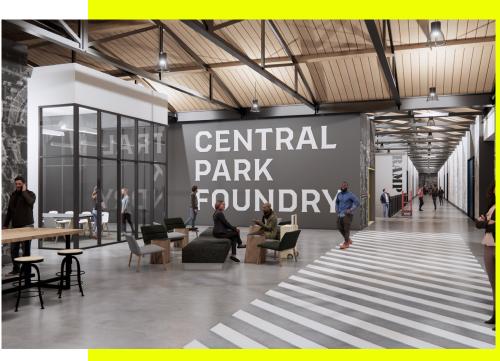

### **PROPERTY HIGHLIGHTS**

- Flexible suite sizes starting at 4,926 SF
- 5,000 AMPS delivered with ability to add more power
- Dedicated parking lots, 1.2 per 1,000 SF parking ratio
- Loading docks and drive-in doors
- Up to 22' clear height
- Modern restrooms and bike parking
- Climate controlled
- Brick, timber and historic elements
- 28,000 SF of rentable basement storage

## **PROPERTY OVERVIEW**

- Flexible sizing options ranging from 4,926 SF 76,460 SF
- Suites can be combined to meet exact square footage needs
- Total building size: 170,344 SF (including basement storage)
- Freight elevator
- Shared loading docks
- Brand new mezzanines
- 2 adjacent parking lots