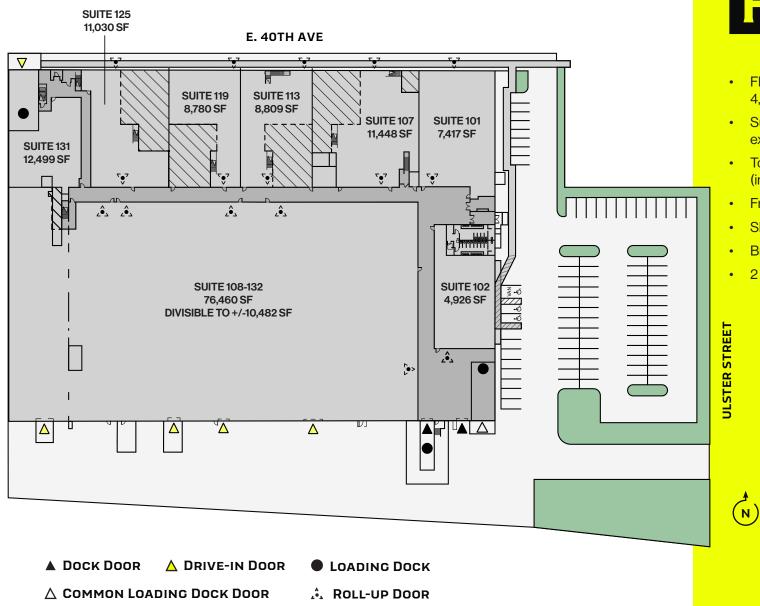

### **PROPERTY HIGHLIGHTS**

- Flexible suite sizes starting at 4,926 SF
- 5,000 AMPS delivered with ability to add more power
- Dedicated parking lots, 1.2 per 1,000 SF parking ratio
- Loading docks and drive-in doors
- Up to 22' clear height
- Modern restrooms and bike parking
- Climate controlled
- Brick, timber and historic elements
- 28,000 SF of rentable basement storage

## **PROPERTY OVERVIEW**

- Flexible sizing options ranging from 4,926 SF 76,460 SF
- Suites can be combined to meet exact square footage needs
- Total building size: 170,344 SF (including basement storage)
- Freight elevator
- Shared loading docks
- Brand new mezzanines
- 2 adjacent parking lots