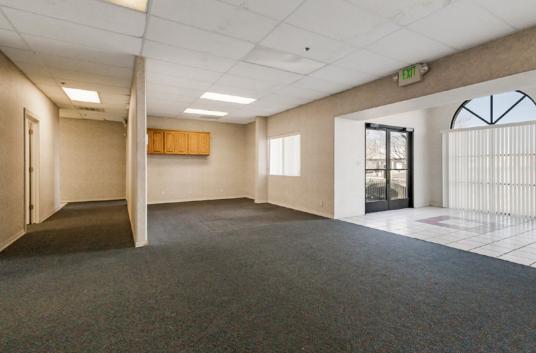

|
| Office            | 4,000 SF main office<br>1,500 SF southern rear warehouse office |
| Grade Level Doors | 2 Oversized (20' x 18') with electric motors                    |
| Power             | 2000 Amps / 208V 3P<br>(distributed throughout)                 |
| Clear Height      | ±14' – 19'                                                      |
| Construction      | Clear Span                                                      |
| Zoning            | APB (Flexible Zoning – City of Oroville)  **M2 uses possible    |
| Year Built        | 2000                                                            |
| Sprinklered       | Yes                                                             |



#### **SITE PLAN**



#### **AERIAL**



## **WAREHOUSE**









## **OFFICE**