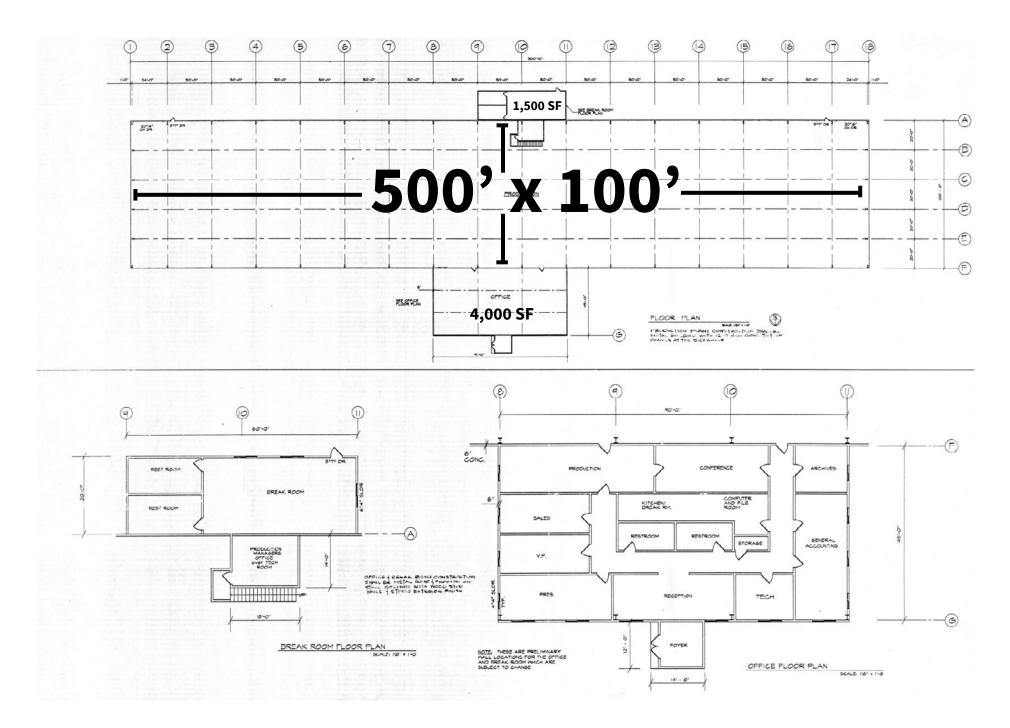

#### **SITE PLAN**

### SITE INFORMATION

| Site Area         | 12 Acres (Excess land can be improved)                          |
|-------------------|-----------------------------------------------------------------|
| Building SF       | ±55,000 SF (Potential to demise)                                |
| Covered Storage   | 8,250 SF                                                        |
| Office            | 4,000 SF main office<br>1,500 SF southern rear warehouse office |
| Grade Level Doors | 2 Oversized (20' x 18') with electric motors                    |
| Power             | 2000 Amps / 208V 3P<br>(distributed throughout)                 |
| Clear Height      | ±14' – 19'                                                      |
| Construction      | Clear Span                                                      |
| Zoning            | APB (Flexible Zoning – City of Oroville)  **M2 uses possible    |
| Year Built        | 2000                                                            |
| Sprinklered       | Yes                                                             |