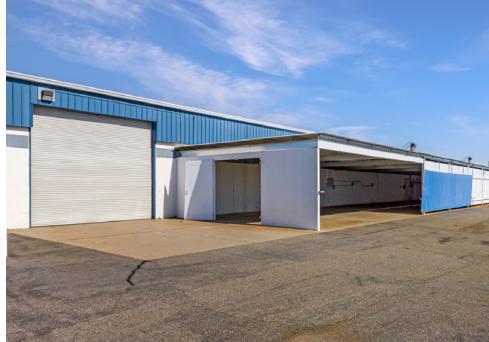

|
| Office            | 4,000 SF main office<br>1,500 SF southern rear warehouse office |
| Grade Level Doors | 2 Oversized (20' x 18') with electric motors                    |
| Power             | 2000 Amps / 208V 3P<br>(distributed throughout)                 |
| Clear Height      | ±14' – 19'                                                      |
| Construction      | Clear Span                                                      |
| Zoning            | APB (Flexible Zoning – City of Oroville)  **M2 uses possible    |
| Year Built        | 2000                                                            |
| Sprinklered       | Yes                                                             |



#### **SITE PLAN**



#### **AERIAL**



## **WAREHOUSE**









## **OFFICE**