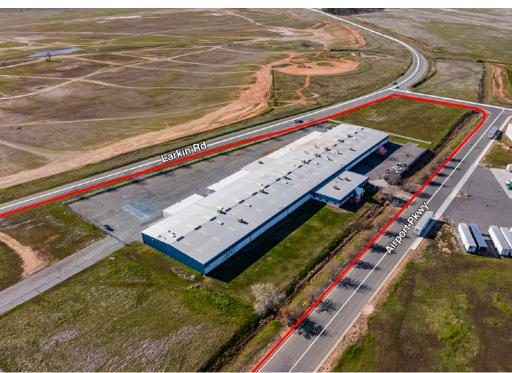

|
| Office            | 4,000 SF main office<br>1,500 SF southern rear warehouse office |
| Grade Level Doors | 2 Oversized (20' x 18') with electric motors                    |
| Power             | 2000 Amps / 208V 3P<br>(distributed throughout)                 |
| Clear Height      | ±14' – 19'                                                      |
| Construction      | Clear Span                                                      |
| Zoning            | APB (Flexible Zoning – City of Oroville)  **M2 uses possible    |
| Year Built        | 2000                                                            |
| Sprinklered       | Yes                                                             |



#### **SITE PLAN**



#### **AERIAL**



## **WAREHOUSE**









## **OFFICE**