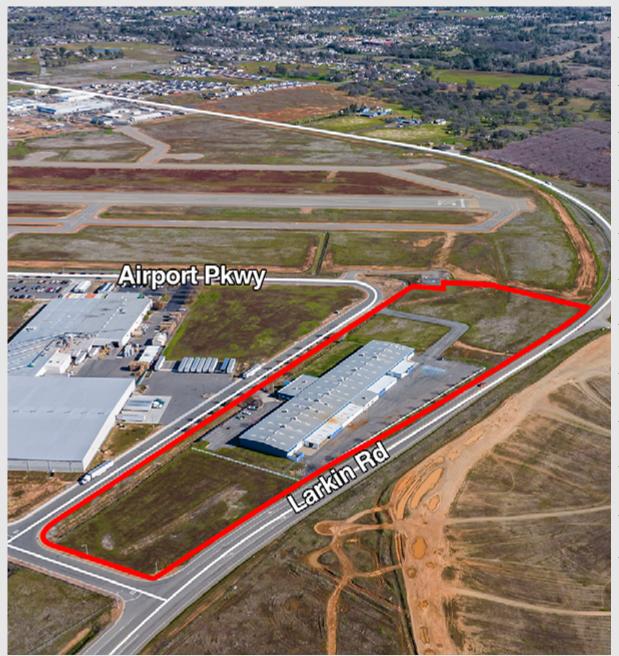

# FOR LEASE OR SALE | 250 AIRPORT PKWY

Oroville, CA Highly Functional Industrial Building on Low Coverage Site

4% Procuring Fee to Tenant's Broker!

\*FOR LEASE ONLY

#### **HIGHLIGHTS**

- Potential for dock loading
- 12 acre site Land can be improved
- Additional land available
- Heavy Power
- Highly versatile site to meet multiple requirement needs
- Building can be demised
- Additional ingress/egress can be made available

WATCH VIDEO



MIKE METZGER Executive Vice President RE License #01902110 T +1 916 440 1830 mike.metzger@jll.com MIKE DONNELLY Coldwell Banker Commercial Dufour Realty RE License # 01429436 T +1 530 828 0011 mike@cbcnorcal.com

**Sale Price: \$4,500,000.00 Lease Rate: \$0.50/SF NNN** 



### SITE INFORMATION



| Site Area         | 12 Acres (Excess land can be improved)                          |
|-------------------|-----------------------------------------------------------------|
| Building SF       | ±55,000 SF (Potential to demise)                                |
| Covered Storage   | 8,250 SF                                                        |
| Office            | 4,000 SF main office<br>1,500 SF southern rear warehouse office |
| Grade Level Doors | 2 Oversized (20' x 18') with electric motors                    |
| Power             | 2000 Amps / 208V 3P<br>(distributed throughout)                 |
| Clear Height      | ±14' – 19'                                                      |
| Construction      | Clear Span                                                      |
| Zoni