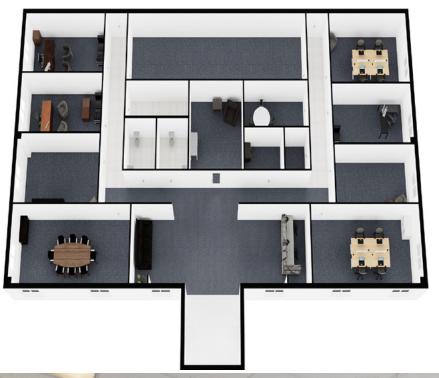

|
| Office            | 4,000 SF main office<br>1,500 SF southern rear warehouse office |
| Grade Level Doors | 2 Oversized (20' x 18') with electric motors                    |
| Power             | 2000 Amps / 208V 3P<br>(distributed throughout)                 |
| Clear Height      | ±14' – 19'                                                      |
| Construction      | Clear Span                                                      |
| Zoning            | APB (Flexible Zoning – City of Oroville)  **M2 uses possible    |
| Year Built        | 2000                                                            |
| Sprinklered       | Yes                                                             |



#### **SITE PLAN**



#### **AERIAL**



## **WAREHOUSE**









## **OFFICE**