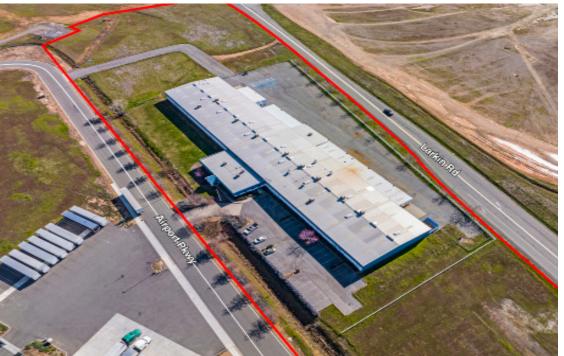

|
| Office            | 4,000 SF main office<br>1,500 SF southern rear warehouse office |
| Grade Level Doors | 2 Oversized (20' x 18') with electric motors                    |
| Power             | 2000 Amps / 208V 3P<br>(distributed throughout)                 |
| Clear Height      | ±14' – 19'                                                      |
| Construction      | Clear Span                                                      |
| Zoning            | APB (Flexible Zoning – City of Oroville)  **M2 uses possible    |
| Year Built        | 2000                                                            |
| Sprinklered       | Yes                                                             |



#### **SITE PLAN**



#### **AERIAL**



## **WAREHOUSE**









## **OFFICE**