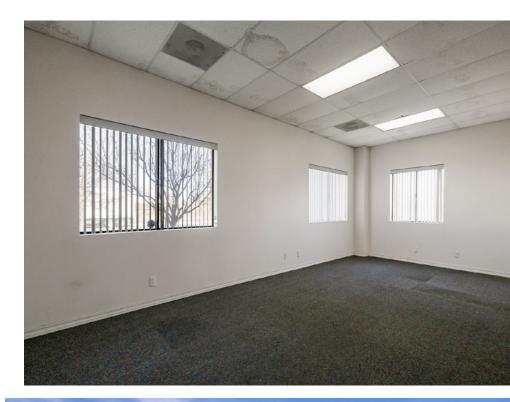

|
| Office            | 4,000 SF main office<br>1,500 SF southern rear warehouse office |
| Grade Level Doors | 2 Oversized (20' x 18') with electric motors                    |
| Power             | 2000 Amps / 208V 3P<br>(distributed throughout)                 |
| Clear Height      | ±14' – 19'                                                      |
| Construction      | Clear Span                                                      |
| Zoning            | APB (Flexible Zoning – City of Oroville)  **M2 uses possible    |
| Year Built        | 2000                                                            |
| Sprinklered       | Yes                                                             |



#### **SITE PLAN**



#### **AERIAL**



## **WAREHOUSE**









## **OFFICE**