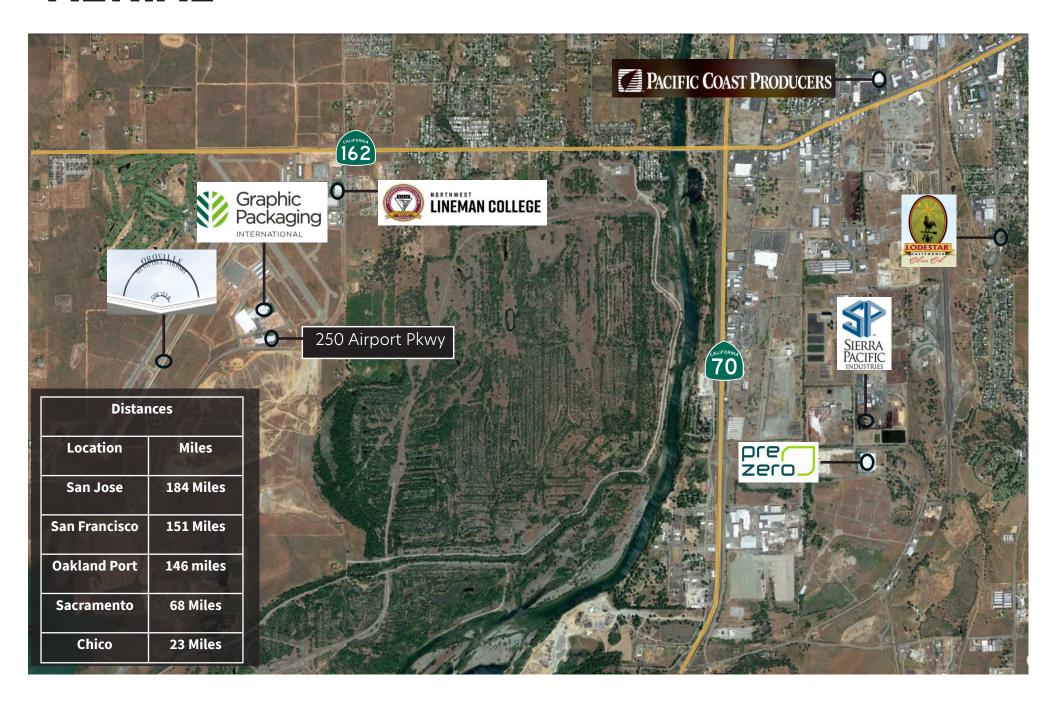

|
| Office            | 4,000 SF main office<br>1,500 SF southern rear warehouse office |
| Grade Level Doors | 2 Oversized (20' x 18') with electric motors                    |
| Power             | 2000 Amps / 208V 3P<br>(distributed throughout)                 |
| Clear Height      | ±14' – 19'                                                      |
| Construction      | Clear Span                                                      |
| Zoning            | APB (Flexible Zoning – City of Oroville)  **M2 uses possible    |
| Year Built        | 2000                                                            |
| Sprinklered       | Yes                                                             |



#### **SITE PLAN**



#### **AERIAL**



## **WAREHOUSE**









## **OFFICE**