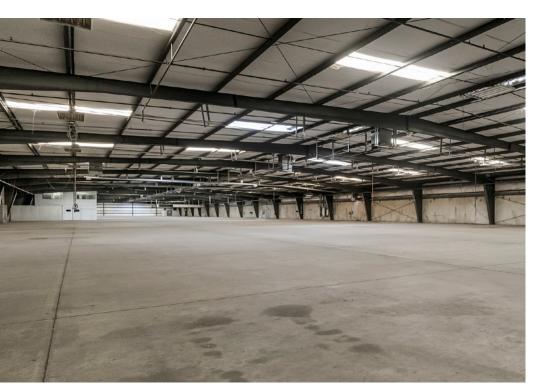

|
| Office            | 4,000 SF main office<br>1,500 SF southern rear warehouse office |
| Grade Level Doors | 2 Oversized (20' x 18') with electric motors                    |
| Power             | 2000 Amps / 208V 3P<br>(distributed throughout)                 |
| Clear Height      | ±14' – 19'                                                      |
| Construction      | Clear Span                                                      |
| Zoning            | APB (Flexible Zoning – City of Oroville)  **M2 uses possible    |
| Year Built        | 2000                                                            |
| Sprinklered       | Yes                                                             |



#### **SITE PLAN**



#### **AERIAL**



## **WAREHOUSE**









## **OFFICE**